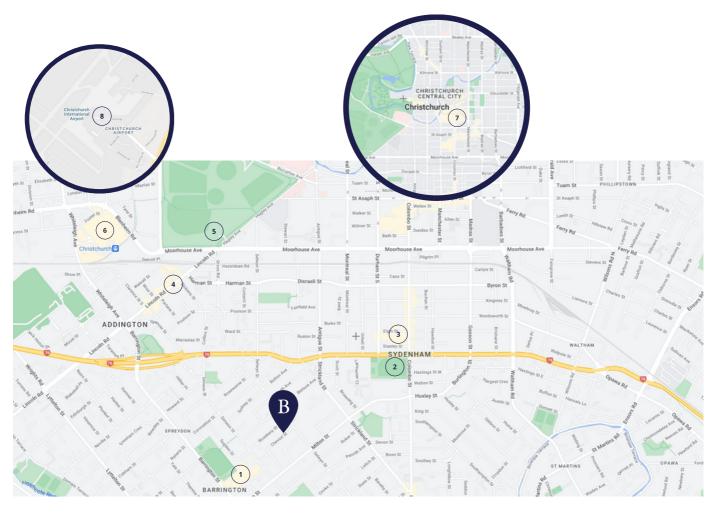

# LOCATION

18 Cheviot Street

These three Brooksfield Cottages are located in the popular, city fringe suburb of Spreydon. These homes are well positioned within walking distance of many local amenities, public transport links and public recreation spots. Below are some of our favourite spots and points of interest close to your next home or investment property.