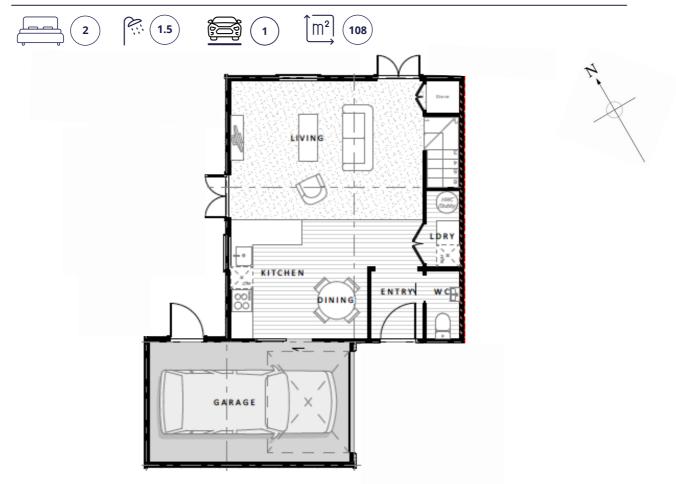

suburb of Spreydon. These homes are well positioned within walking distance of many local amenities, public transport links and public recreation spots. Below are some of our favourite spots and points of interest close to your next home or investment property.





BROOKSFIELD

0800 548 454 brooksfield.co.nz

# These 3 Cottages are thoughtfully laid out and designed with ample space and well positioned to capture all day sun. Each home features an excellent outdoor living area with native planting and all homes include a garage.

LAYOUT

18 Cheviot Street



BROOKSFIELD 0800 548 454 | brooksfield.co.nz

### FLOOR PLANS - HOME 1

18 Cheviot Street



#### Ground Floor



First Floor

### FLOOR PLANS - HOME 2

18 Cheviot Street





First Floor

### FLOOR PLANS - HOME 3

18 Cheviot Street



Ground Floor



First Floor

### ELEVATIONS 18 Cheviot Street



West Elevation



East Elevation



### ELEVATIONS

18 Cheviot Street



#### South Elevation



North Elevation

# DESIGN

Brooksfield

These homes are the latest in our series of 'Cottage Revival' homes, designed by London architect, Ben Pentreath. Each home features well-thought-out spaces designed to complement today's modern lifestyle for owner-occupiers and investors alike. All of our interiors feature a modern and neutral palette allowing you to add your own personal flair and unique touches with ease. At Brooksfield we believe in using quality and sustainable materials so all of our homes come with low-VOC paint, tiled hard flooring, wool carpets, and wool insulation as standard.

# COLOURS AND SPECIFICATIONS

Exter