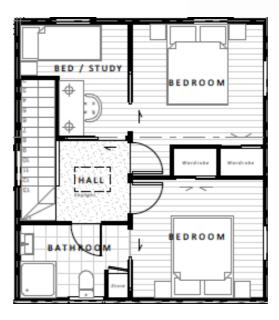

rooksfield.co.nz

# LOCATION

18 Cheviot Street

These three Brooksfield Cottages are located in the popular, city fringe suburb of Spreydon. These homes are well positioned within walking distance of many local amenities, public transport links and public recreation spots. Below are some of our favourite spots and points of interest close to your next home or investment property.





BROOKSFIELD

0800 548 454 brooksfield.co.nz

# These 3 Cottages are thoughtfully laid out and designed with ample space and well positioned to capture all day sun. Each home features an excellent outdoor living area with native planting and all homes include a garage.

LAYOUT

18 Cheviot Street



BROOKSFIELD 0800 548 454 | brooksfield.co.nz

### FLOOR PLANS - HOME 1

18 Cheviot Street



#### Ground Floor



First Floor

### FLOOR PLANS - HOME 2

18 Cheviot Street





First Floor

### FLOOR PLANS - HOME 3

18 Cheviot Street



Ground Floor



First Floor

### ELEVATIONS 18 Cheviot Street



West Elevation



East Elevation



### ELEVATIONS

18 Cheviot Street



#### South Elevation



North Elevation

# DESIGN

Brooksfield

These homes are the latest in our series of 'Cottage Revival' homes, designed by London architect, Ben Pentreath. Each home features well-thought-out spaces designed to complement today's modern lifestyle for owner-occupiers and investors alike. All of our interiors feature a modern and neutral palette allowing you to add your own personal flair and unique touches with ease. At Brooksfield we believe in using quality and sustainable materials so all of our homes come wi