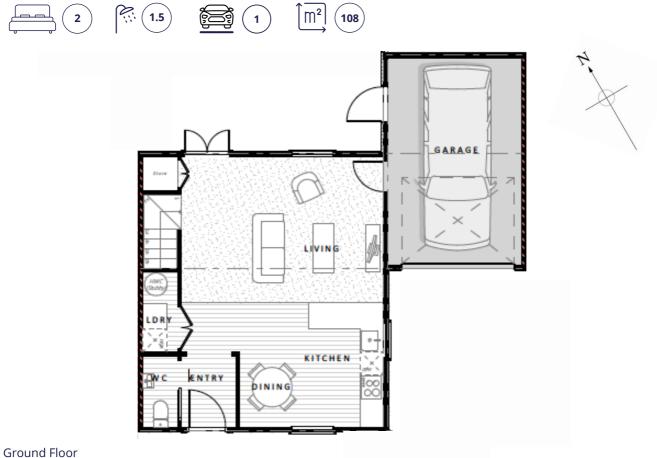

Brooksfield Cottages are located in the popular, city fringe suburb of Spreydon. These homes are well positioned within walking distance of many local amenities, public transport links and public recreation spots. Below are some of our favourite spots and points of interest close to your next home or investment property.





BROOKSFIELD

0800 548 454 brooksfield.co.nz

# These 3 Cottages are thoughtfully laid out and designed with ample space and well positioned to capture all day sun. Each home features an excellent outdoor living area with native planting and all homes include a garage.

LAYOUT

18 Cheviot Street



BROOKSFIELD 0800 548 454 | brooksfield.co.nz

### FLOOR PLANS - HOME 1

18 Cheviot Street



#### Ground Floor



First Floor

### FLOOR PLANS - HOME 2

18 Cheviot Street





First Floor

### FLOOR PLANS - HOME 3

18 Cheviot Street



Ground Floor



First Floor

### ELEVATIONS 18 Cheviot Street



West Elevation



East Elevation



### ELEVATIONS

18 Cheviot Street



#### South Elevation



North Elevation

# DESIGN

Brooksfield

These homes are the latest in our series of 'Cottage Revival' homes, designed by London architect, Ben Pentreath. Each home features well-thought-out spaces designed to complement today's modern lifestyle for owner-occupiers and investors alike. All of our interiors feature a modern and neutral palette allowing you to add your own personal flair and unique touches with ease. At Brooksfield we believe in using quality and sustainable materials so all of our homes come with low-VOC paint, tiled hard flooring, wool carpets, and woo