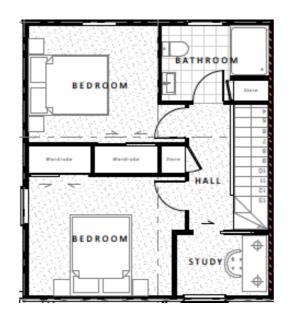

### FLOOR PLANS - HOME 2

18 Cheviot Street

First Floor

LAYOUT

18 Cheviot Street

BROOKSFIELD 0800 548 454 | brooksfield.co.nz