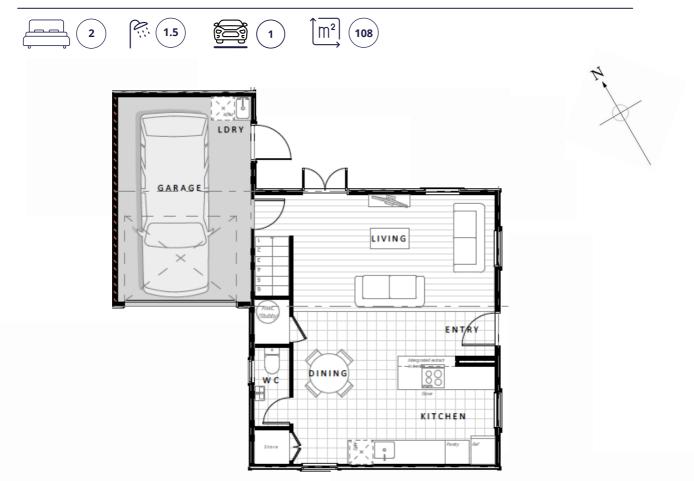

IELD 0800 548 454 | brooksfield.co.nz

# LOCATION

18 Cheviot Street

These three Brooksfield Cottages are located in the popular, city fringe suburb of Spreydon. These homes are well positioned within walking distance of many local amenities, public transport links and public recreation spots. Below are some of our favourite spots and points of interest close to your next home or investment property.





BROOKSFIELD

0800 548 454 brooksfield.co.nz

# These 3 Cottages are thoughtfully laid out and designed with ample space and well positioned to capture all day sun. Each home features an excellent outdoor living area with native planting and all homes include a garage.

LAYOUT

18 Cheviot Street



BROOKSFIELD 0800 548 454 | brooksfield.co.nz

### FLOOR PLANS - HOME 1

18 Cheviot Street



#### Ground Floor



First Floor

### FLOOR PLANS - HOME 2

18 Cheviot Street





First Floor

### FLOOR PLANS - HOME 3

18 Cheviot Street



Ground Floor



First Floor

### ELEVATIONS 18 Cheviot Street



West Elevation



East Elevation



### ELEVATIONS

18 Cheviot Street



#### South Elevation



North Elevation

# DESIGN

Brooksfield

These homes are the latest in our series of 'Cottage Revival' homes, designed by London architect, Ben Pentreath. Each home features well-thought-out spaces designed to complement today's modern lifestyle for owner-occupiers and investors alike. All of our interiors feature a modern and neutral palette allowing you to add your own personal flair and unique touches with ease. At Brooksfield we believe in using quality and sustainable materials so all