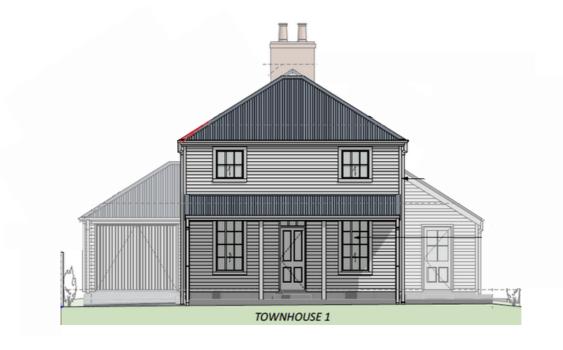

reation spots. Below are some of our favourite spots and points of interest close to your next home or investment property.





BROOKSFIELD

0800 548 454 brooksfield.co.nz

# These 3 Cottages are thoughtfully laid out and designed with ample space and well positioned to capture all day sun. Each home features an excellent outdoor living area with native planting and all homes include a garage.

LAYOUT

18 Cheviot Street



BROOKSFIELD 0800 548 454 | brooksfield.co.nz

### FLOOR PLANS - HOME 1

18 Cheviot Street



#### Ground Floor



First Floor

### FLOOR PLANS - HOME 2

18 Cheviot Street





First Floor

### FLOOR PLANS - HOME 3

18 Cheviot Street



Ground Floor



First Floor

### ELEVATIONS 18 Cheviot Street



West Elevation



East Elevation



### ELEVATIONS

18 Cheviot Street



#### South Elevation



North Elevation

# DESIGN

Brooksfield

These homes are the latest in our series of 'Cottage Revival' homes, designed by London architect, Ben Pentreath. Each home features well-thought-out spaces designed to complement today's modern lifestyle for owner-occupiers and investors alike. All of our interiors feature a modern and neutral palette allowing you to add your own personal flair and unique touches with ease. At Brooksfield we believe in using quality and sustainable materials so all of our homes come with low-VOC paint, tiled hard flooring, wool carpets, and wool insulation as standard.

# COLOURS AND SPECIFICATIONS

Exterior







Cladding - Timber Weatherboard

Roof - Longrun roofing

Doorhandle - Schlage Ease - S2 keyless entry

Interior



Walls - Half