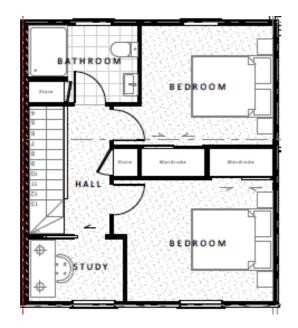

rooksfield Cottages are located in the popular, city fringe suburb of Spreydon. These homes are well positioned within walking distance of many local amenities, public transport links and public recreation spots. Below are some of our favourite spots and points of interest close to your next home or investment property.





BROOKSFIELD

0800 548 454 brooksfield.co.nz

# These 3 Cottages are thoughtfully laid out and designed with ample space and well positioned to capture all day sun. Each home features an excellent outdoor living area with native planting and all homes include a garage.

LAYOUT

18 Cheviot Street



BROOKSFIELD 0800 548 454 | brooksfield.co.nz

### FLOOR PLANS - HOME 1

18 Cheviot Street



#### Ground Floor



First Floor

### FLOOR PLANS - HOME 2

18 Cheviot Street





First Floor

### FLOOR PLANS - HOME 3

18 Cheviot Street



Ground Floor



First Floor

### ELEVATIONS 18 Cheviot Street



West Elevation



East Elevation



### ELEVATIONS

18 Cheviot Street



#### South Elevation



North Elevation

# DESIGN

Brooksfield

These homes are the latest in our series of 'Cottage Revival' homes, designed by London architect, Ben Pentreath. Each home features well-thought-out spaces designed to complement today's modern lifestyle for owner-occupiers and investors alike. All of our interiors feature a modern and neutral palette allowing you to add your own personal flair and unique touches with ease. At Brooksfield we believe in using quality and sustainable materials so all of our homes come with low-VOC paint, tiled hard flooring, wool carpets, and wool