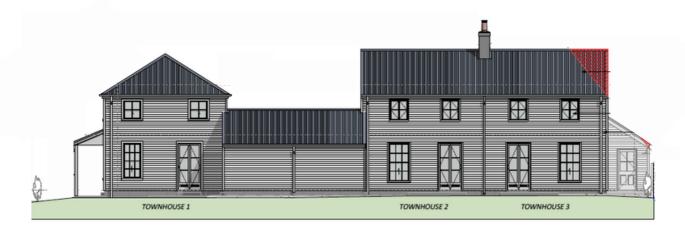

local amenities, public transport links and public recreation spots. Below are some of our favourite spots and points of interest close to your next home or investment property.





BROOKSFIELD

0800 548 454 brooksfield.co.nz

# These 3 Cottages are thoughtfully laid out and designed with ample space and well positioned to capture all day sun. Each home features an excellent outdoor living area with native planting and all homes include a garage.

LAYOUT

18 Cheviot Street



BROOKSFIELD 0800 548 454 | brooksfield.co.nz

### FLOOR PLANS - HOME 1

18 Cheviot Street



#### Ground Floor



First Floor

### FLOOR PLANS - HOME 2

18 Cheviot Street





First Floor

### FLOOR PLANS - HOME 3

18 Cheviot Street



Ground Floor



First Floor

### ELEVATIONS 18 Cheviot Street



West Elevation



East Elevation



### ELEVATIONS

18 Cheviot Street



#### South Elevation



North Elevation

# DESIGN

Brooksfield

These homes are the latest in our series of 'Cottage Revival' homes, designed by London architect, Ben Pentreath. Each home features well-thought-out spaces designed to complement today's modern lifestyle for owner-occupiers and investors alike. All of our interiors feature a modern and neutral palette allowing you to add your own personal flair and unique touches with ease. At Brooksfield we believe in using quality and sustainable materials so all of our homes come with low-VOC paint, tiled hard flooring, wool carpets, and wool insulation as standard.

# COLOURS AND SPECIFICATIONS

Exterior







Cladding - Timber Weatherboard

Roof - Longrun roofing

Doorhandle - Sch