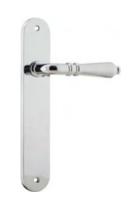

### Door Handle Upgrade Options

Polished Chrome Standard

Polished Chrome Standard

Unlacquered Brass

Black