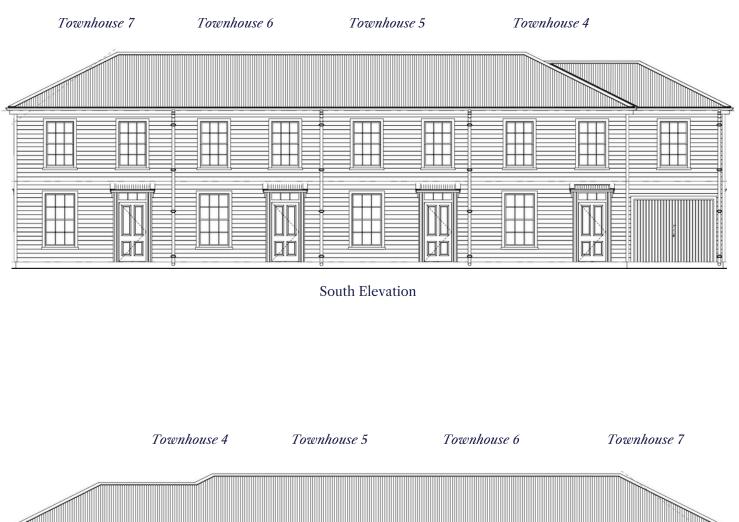

### East & West Elevations

Ground Floor Stud Height - 2.55m First Floor Stud Height - 2.4m

East Elevation

West Elevation

# North & South Elevations

Ground Floor Stud Height - 2.55m First Floor Stud Height - 2.4m