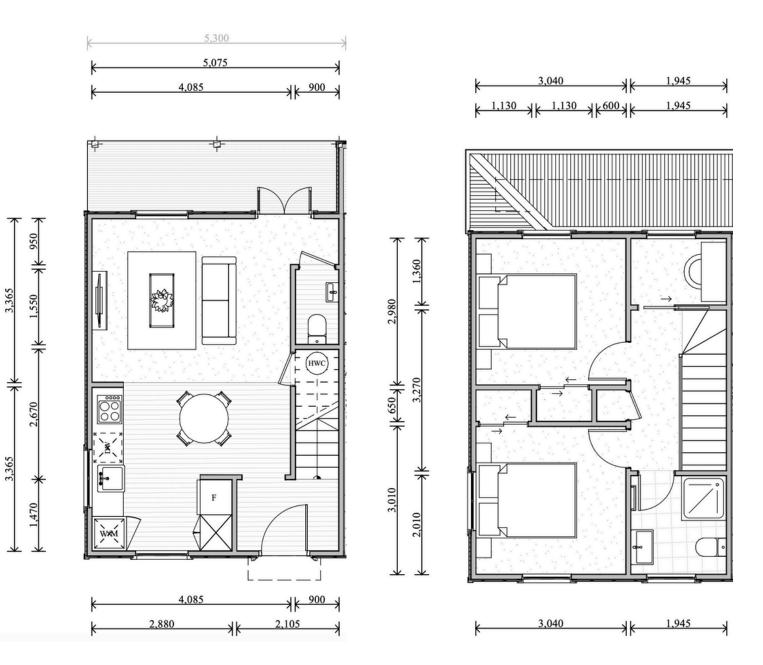

public transport links and public recreation spots are only a short walking distance away. Below are some of our favourite spots and points of interest close to your next home.







### Site Plan





### East & West Elevations

Ground Floor Stud Height - 2.55m First Floor Stud Height - 2.4m



East Elevation



West Elevation

# North & South Elevations

Ground Floor Stud Height - 2.55m First Floor Stud Height - 2.4m

# Townhouse 1



South Elevation



North Elevation



# North & South Elevations

Ground Floor Stud Height - 2.55m First Floor Stud Height - 2.4m





North Elevation



### East & West Elevations

Ground Floor Stud Height - 2.55m First Floor Stud Height - 2.4m



East Elevation



























Ground floor











Ground floor













Ground floor





Ground floor

First floor



*It's all in the details –* Standard Interior Spec & Upgrade Options



### Colouring & detailing

Note: All homes are sold as a turn-key package. Everything will be completed prior to handover including window furnishings and landscaping. The interiors of these homes are designed to complement the exteriors with large skirtings and architraves. The cottage feel is maintained with a neutral colour palette so you can make the home your own. At Brooksfield we believe in using high-quality and sustainable materials, so all of our homes come with low-VOC paint, tiled flooring, wool carpets, and wool insulation as standard.



The homes come with a neutral colour palette for you to make your own



#### BROOKSFIELD

### Standard Spec



#### Pictured above

- 1. C