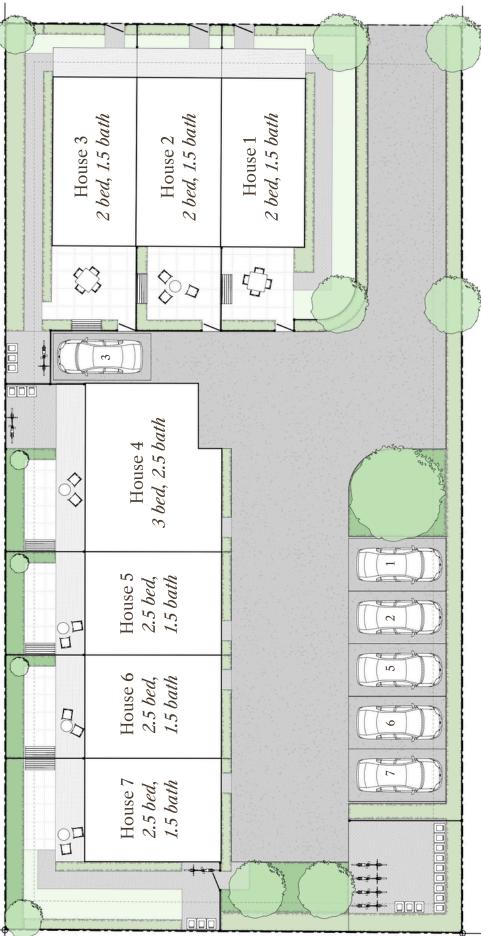

arpark | 75   | \$769,000 |
| Townhouse 2 | 2        | 1.5       | Carpark | 75   | \$749,000 |
| Townhouse 3 | 2        | 1.5       | Carpark | 75   | \$769,000 |
| Townhouse 4 | 3        | 2.5       | Garage  | 113  | \$855,000 |
| Townhouse 5 | 2.5      | 1.5       | Carpark | 74   | \$769,000 |
| Townhouse 6 | 2.5      | 1.5       | Carpark | 74   | \$769,000 |
| Townhouse 7 | 2.5      | 1.5       | Carpark | 74   | \$779,000 |



### Location

18 Tasman Street is an example of our timber weatherboard homes that are bringing the character back to Nelson.

Located near many local amenities, public transport links and public recreation spots are only a short walking distance away. Below are some of our favourite spots and points of interest close to your next home.







### Site Plan





### East & West Elevations

Ground Floor Stud Height - 2.55m First Floor Stud Height - 2.4m



East Elevation



West Elevation

# North & South Elevations

Ground Floor Stud Height - 2.55m First Floor Stud Height - 2.4m

# Townhouse 1



South Elevation



North Elevation



# North & South Elevations

Ground Floor Stud Height - 2.55m First Floor Stud Height - 2.4m





North Elevation



### East & West Elevations

Ground Floor Stud Height - 2.55m First Floor Stud Height - 2.4m



East Elevation



























Ground floor











Ground floor













Ground floor





Ground floor

First floor



*It's all in the details –* Standard Interior Spec & Upgrade Options



### Colouring & detailing

Note: All homes are sold as a turn-key package. Everything will be com