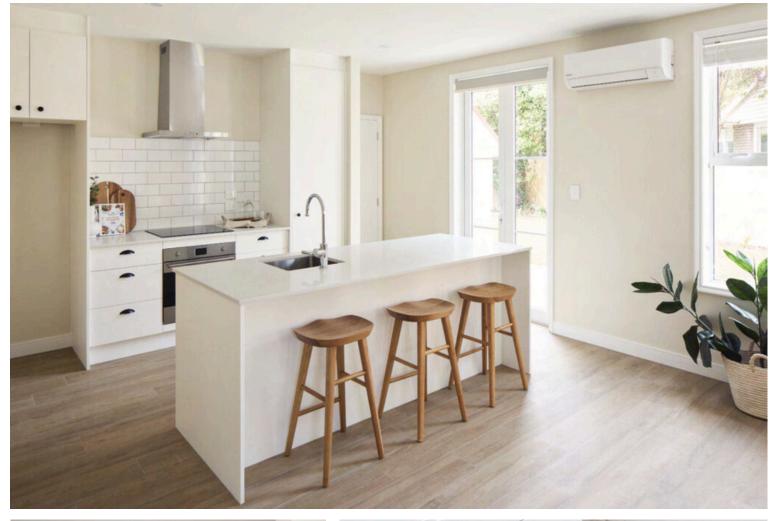

way tile
- 7. Skirtings, architraves, ceilings: Quarter Merino

- 8. Walls: Alto Deuce
- 9. Door handle: Polished
- 10. Shower tile: Pacific White Lappato tile 600x600

#### Bathroom

Shower: Posh Domaine Brass Rail

Heated Towel Rail: Elan 7 Rail Warmer

Heater: Weiss FH24SS

#### Appliances and Chattels

Oven: Smeg SFA6500TVX

Cooktop: Smeg Induction SI7643B Dishwasher: Fisher & Paykel Single

Drawer DD60ST4NX9 Range Hood: Applico Canopy Range Hood

Heat Pump: Mitsubishi/Fujitsu/Daikin Exceeds healthy homes standards

Smoke Alarms

#### Window Furnishings

Living Area Blinds: Roller Blinds

Bedroom Blinds: Venetian Blinds

#### Insulation

Ceiling: Terra Lana Wool R3.6

Walls:Terra Lana Wool R2.8

Underfloor: R1.4 Polystyrene in Concrete Foundation



### BROOKSFIELD

### Standard Spec







### BROOKSFIELD Kitchen Upgrade Options



### BROOKSFIELD Kitchen Upgrade Options



### Door Handle Upgrade Options



Polished Chrome Standard



Polished Chrome Standard



Unlacquered Brass



Black



# BROOKSFIELD Flooring Upgrade Options



### BROOKSFIELD Bathroom Upgrade Options





Upgrade Range

Crest Sea Foam Gloss Crest Field Green Gloss Crest Jungle Green



Crest Bone Gloss



#### BROOKSFIELD

# Bathroom Upgrade Options

| Vanity fixture