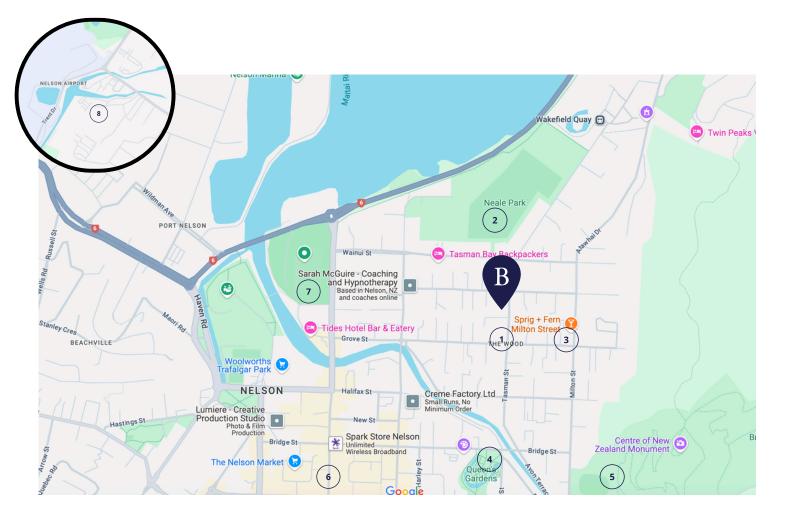

### Location

18 Tasman Street is an example of our timber weatherboard homes that are bringing the character back to Nelson.

Located near many local amenities, public transport links and public recreation spots are only a short walking distance away. Below are some of our favourite spots and points of interest close to your next home.