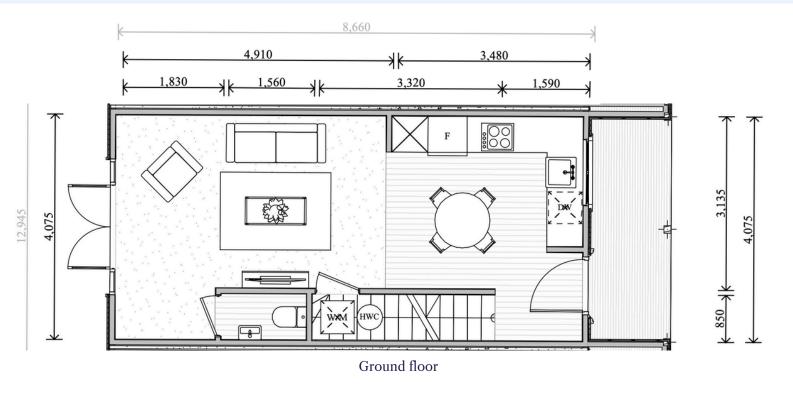

#### Price List

|             | BEDROOMS | BATHROOMS | GARAGE  | SIZE | PRICE     |
|-------------|----------|-----------|---------|------|-----------|
| Townhouse 1 | 2        | 1.5       | Carpark | 75   | \$769,000 |
| Townhouse 2 | 2        | 1.5       | Carpark | 75   | \$749,000 |
| Townhouse 3 | 2        | 1.5       | Carpark | 75   | \$769,000 |
| Townhouse 4 | 3        | 2.5       | Garage  | 113  | \$855,000 |
| Townhouse 5 | 2.5      | 1.5       | Carpark | 74   | \$769,000 |
| Townhouse 6 | 2.5      | 1.5       | Carpark | 74   | \$769,000 |
| Townhouse 7 | 2.5      | 1.5       | Carpark | 74   | \$779,000 |