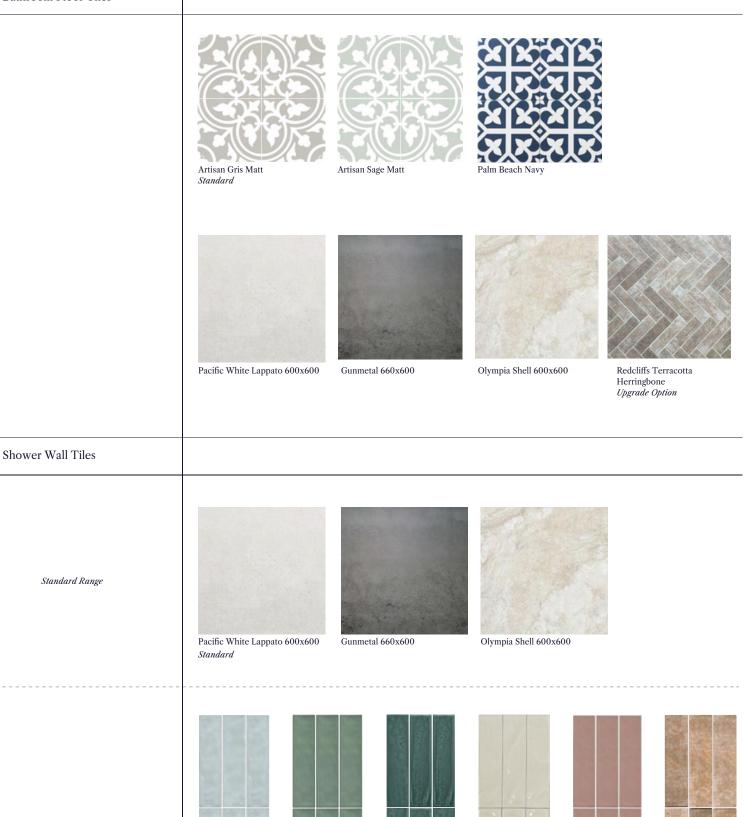

hattels

Oven: Smeg SFA6500TVX

Cooktop: Smeg Induction SI7643B Dishwasher: Fisher & Paykel Single

Drawer DD60ST4NX9 Range Hood: Applico Canopy Range Hood

Heat Pump: Mitsubishi/Fujitsu/Daikin Exceeds healthy homes standards

Smoke Alarms

#### Window Furnishings

Living Area Blinds: Roller Blinds

Bedroom Blinds: Venetian Blinds

#### Insulation

Ceiling: Terra Lana Wool R3.6

Walls:Terra Lana Wool R2.8

Underfloor: R1.4 Polystyrene in Concrete Foundation



### BROOKSFIELD

### Standard Spec







### BROOKSFIELD Kitchen Upgrade Options



### BROOKSFIELD Kitchen Upgrade Options



### Door Handle Upgrade Options



Polished Chrome Standard



Polished Chrome Standard



Unlacquered Brass



Black



# BROOKSFIELD Flooring Upgrade Options



### BROOKSFIELD Bathroom Upgrade Options





Upgrade Range

Crest Sea Foam Gloss Crest Field Green Gloss Crest Jungle Green



Crest Bone Gloss



#### BROOKSFIELD

# Bathroom Upgrade Options

| Vanity fixture