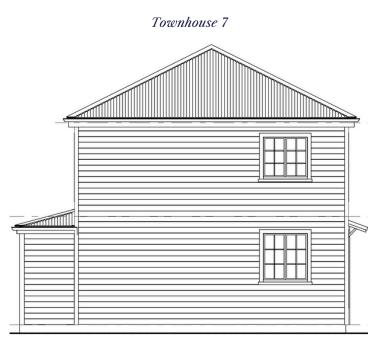

### East & West Elevations

Ground Floor Stud Height - 2.55m First Floor Stud Height - 2.4m

East Elevation

West Elevation

# North & South Elevations

Ground Floor Stud Height - 2.55m First Floor Stud Height - 2.4m

# Townhouse 1

South Elevation

North Elevation

# North & South Elevations

Ground Floor Stud Height - 2.55m First Floor Stud Height - 2.4m

North Elevation

### East & West Elevations

Ground Floor Stud Height - 2.55m First Floor Stud Height - 2.4m

East Elevation

Ground floor

Ground floor

Ground floor

Ground floor

First floor