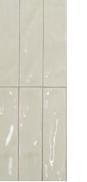

#### Pictured above

- 1. Carpet: Godfrey Hirst NZ wool Enchant 48 Stonewashed (choose from 3 colours)
- 2. Kitchen/Bathroom Tapware: Liberty Standard
- 3. Kitchen/Entrance Floor Tiles: Forest Cedar
- 4. Kitchen Handles & Knobs: Versailles Satin Black
- 5. Bathroom Floor Tile: Artisan Gris Matt
- 6. Splash Back: White subway tile
- 7. Skirtings, architraves, ceilings: Quarter Merino

- 8. Walls: Alto Deuce
- 9. Door handle: Polished
- 10. Shower tile: Pacific White Lappato tile 600x600