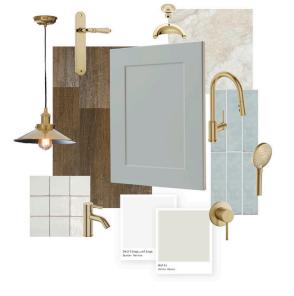

*It's all in the details –* Standard Interior Spec & Upgrade Options

### Colouring & detailing

Note: All homes are sold as a turn-key package. Everything will be completed prior to handover including window furnishings and landscaping. The interiors of these homes are designed to complement the exteriors with large skirtings and architraves. The cottage feel is maintained with a neutral colour palette so you can make the home your own. At Brooksfield we believe in using high-quality and sustainable materials, so all of our homes come with low-VOC paint, tiled flooring, wool carpets, and wool insulation as standard.

The homes come with a neutral colour palette for you to make your own