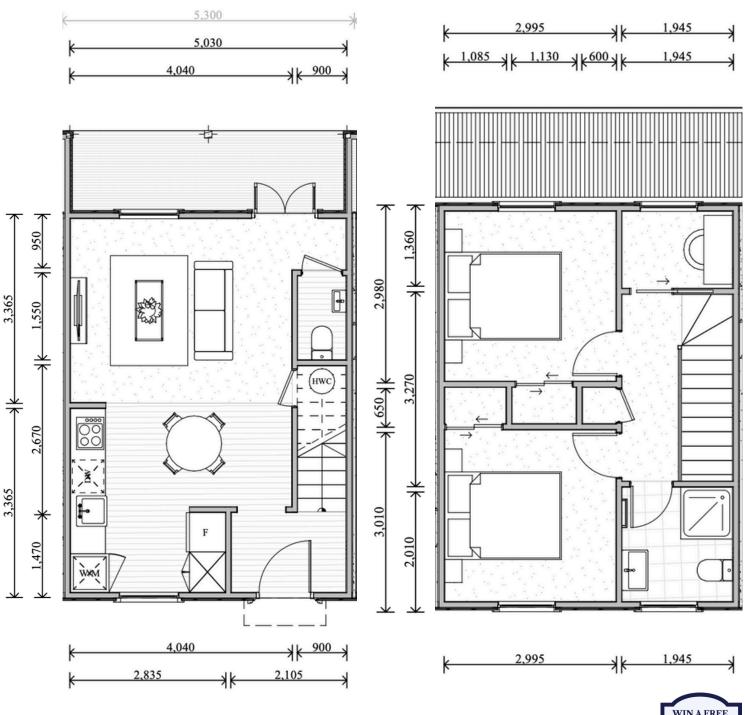

ar many local amenities, public transport links and public recreation spots are only a short walking distance away. Below are some of our favourite spots and points of interest close to your next home.







### Site Plan





### East & West Elevations

Ground Floor Stud Height - 2.55m First Floor Stud Height - 2.4m



East Elevation



West Elevation

# North & South Elevations

Ground Floor Stud Height - 2.55m First Floor Stud Height - 2.4m

# Townhouse 1



South Elevation



North Elevation



# North & South Elevations

Ground Floor Stud Height - 2.55m First Floor Stud Height - 2.4m





North Elevation



### East & West Elevations

Ground Floor Stud Height - 2.55m First Floor Stud Height - 2.4m



East Elevation



























Ground floor











Ground floor













Ground floor





Ground floor

First floor



*It's all in the details –* Standard Interior Spec & Upgrade Options



### Colouring & detailing

Note: All homes are sold as a turn-key package. Everything will be completed prior to handover including window furnishings and landscaping. The interiors of these homes are designed to complement the exteriors with large skirtings and architraves. The cottage feel is maintained with a neutral colour palette so you can make the home your own. At Brooksfield we believe in using high-quality and sustainable materials, so all of our homes come with low-VOC paint, tiled flooring, wool carpets, and wool insulation as standard.



The homes come with a neutral colour palette for you to make your own



#### BROOKSFIELD

### Standard Spec



###