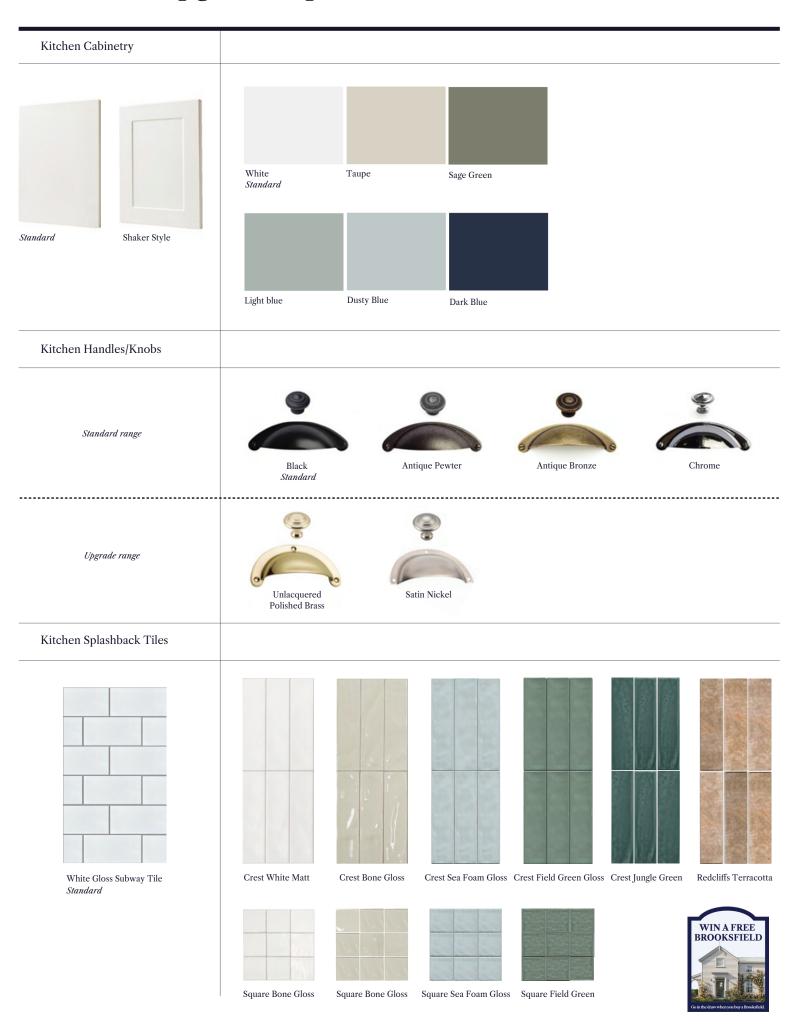

Quarter Merino

- 8. Walls: Alto Deuce
- 9. Door handle: Polished
- 10. Shower tile: Pacific White Lappato tile 600x600

#### Bathroom

Shower: Posh Domaine Brass Rail

Heated Towel Rail: Elan 7 Rail Warmer

Heater: Weiss FH24SS

#### Appliances and Chattels

Oven: Smeg SFA6500TVX

Cooktop: Smeg Induction SI7643B Dishwasher: Fisher & Paykel Single

Drawer DD60ST4NX9 Range Hood: Applico Canopy Range Hood

Heat Pump: Mitsubishi/Fujitsu/Daikin Exceeds healthy homes standards

Smoke Alarms

#### Window Furnishings

Living Area Blinds: Roller Blinds

Bedroom Blinds: Venetian Blinds

#### Insulation

Ceiling: Terra Lana Wool R3.6

Walls:Terra Lana Wool R2.8

Underfloor: R1.4 Polystyrene in Concrete Foundation



### BROOKSFIELD

### Standard Spec







### BROOKSFIELD Kitchen Upgrade Options



### BROOKSFIELD Kitchen Upgrade Options



### Door Handle Upgrade Options



Polished Chrome Standard



Polished Chrome Standard



Unlacquered Brass



Black



# BROOKSFIELD Flooring Upgrade Options



### BROOKSFIELD Bathroom Upgrade Options





Upgrade Range

Crest Sea Foam Gloss Crest Field Green Gloss Crest Jungle Green



Crest Bone Gloss



#### BROOKSFIELD

# Bathroom Upgrade Options

| Vanity fixture