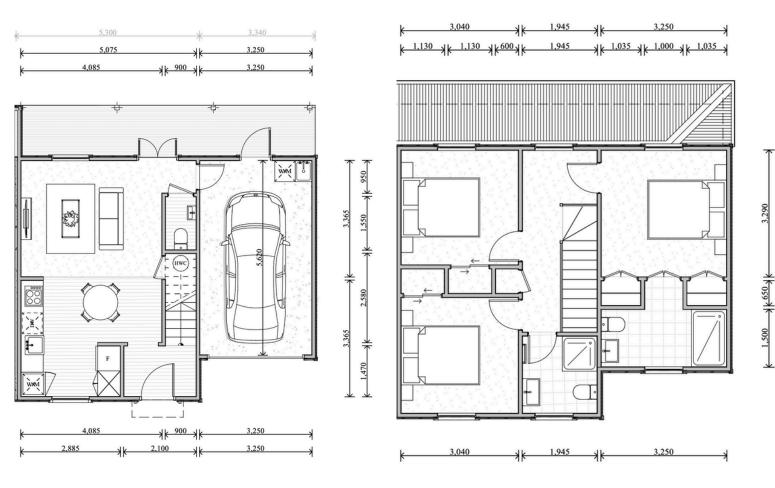

Nelson.

Located near many local amenities, public transport links and public recreation spots are only a short walking distance away. Below are some of our favourite spots and points of interest close to your next home.







### Site Plan





### East & West Elevations

Ground Floor Stud Height - 2.55m First Floor Stud Height - 2.4m



East Elevation



West Elevation

# North & South Elevations

Ground Floor Stud Height - 2.55m First Floor Stud Height - 2.4m

# Townhouse 1



South Elevation



North Elevation



# North & South Elevations

Ground Floor Stud Height - 2.55m First Floor Stud Height - 2.4m





North Elevation



### East & West Elevations

Ground Floor Stud Height - 2.55m First Floor Stud Height - 2.4m



East Elevation



























Ground floor











Ground floor













Ground floor





Ground floor

First floor



*It's all in the details –* Standard Interior Spec & Upgrade Options



### Colouring & detailing

Note: All homes are sold as a turn-key package. Everything will be completed prior to handover including window furnishings and landscaping. The interiors of these homes are designed to complement the exteriors with large skirtings and architraves. The cottage feel is maintained with a neutral colour palette so you can make the home your own. At Brooksfield we believe in using high-quality and sustainable materials, so all of our homes come with low-VOC paint, tiled flooring, wool carpets, and wool insulation as standard.



The homes come with a neutral colour palette for you to make your own



#### BROOKSFIELD

###