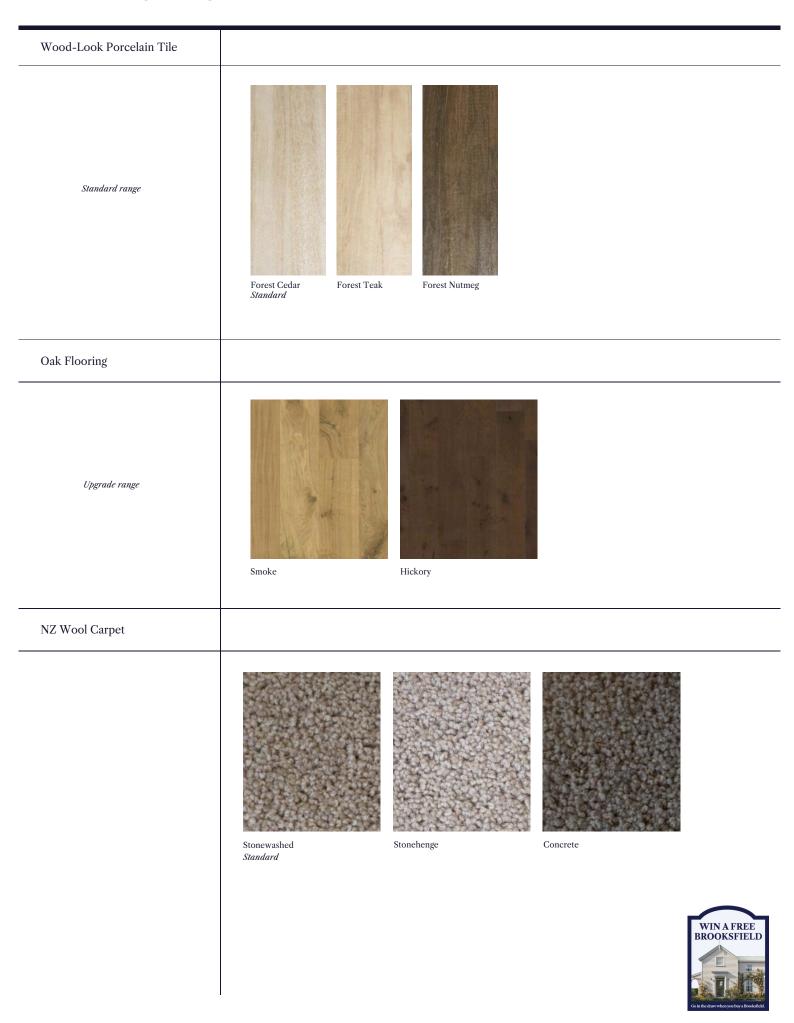

# BROOKSFIELD Flooring Upgrade Options

#### Pictured above

- 1. Carpet: Godfrey Hirst NZ wool Enchant 48 Stonewashed (choose from 3 colours)
- 2. Kitchen/Bathroom Tapware: Liberty Standard
- 3. Kitchen/Entrance Floor Tiles: Forest Cedar
- 4. Kitchen Handles & Knobs: Versailles Satin Black
- 5. Bathroom Floor Tile: Artisan Gris Matt
- 6. Splash Back: White subway tile
- 7. Skirtings, architraves, ceilings: Quarter Merino

- 8. Walls: Alto Deuce
- 9. Door handle: Polished
- 10. Shower tile: Pacific White Lappato tile 600x600