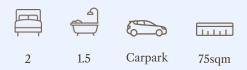

#### Price List

|             | BEDROOMS | BATHROOMS | GARAGE  | SIZE | PRICE     |
|-------------|----------|-----------|---------|------|-----------|
| Townhouse 1 | 2        | 1.5       | Carpark | 75   | \$769,000 |
| Townhouse 2 | 2        | 1.5       | Carpark | 75   | \$749,000 |
| Townhouse 3 | 2        | 1.5       | Carpark | 75   | \$769,000 |
| Townhouse 4 | 3        | 2.5       | Garage  | 113  | \$855,000 |
| Townhouse 5 | 2.5      | 1.5       | Carpark | 74   | \$769,000 |
| Townhouse 6 | 2.5      | 1.5       | Carpark | 74   | \$769,000 |
| Townhouse 7 | 2.5      | 1.5       | Carpark | 74   | \$779,000 |