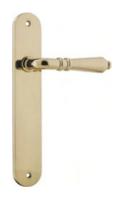

### Door Handle Upgrade Options

Polished Chrome Standard

Polished Chrome Standard

Unlacquered Brass

Black