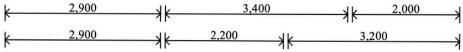

#### Price List

|             | BEDROOMS | BATHROOMS | GARAGE  | SIZE | PRICE     |
|-------------|----------|-----------|---------|------|-----------|
| Townhouse 1 | 2        | 1.5       | Carpark | 75   | \$769,000 |
| Townhouse 2 | 2        | 1.5       | Carpark | 75   | \$749,000 |
| Townhouse 3 | 2        | 1.5       | Carpark | 75   | \$769,000 |
| Townhouse 4 | 3        | 2.5       | Garage  | 113  | \$855,000 |
| Townhouse 5 | 2.5      | 1.5       | Carpark | 74   | \$769,000 |
| Townhouse 6 | 2.5      | 1.5       | Carpark | 74   | \$769,000 |
| Townhouse 7 | 2.5      | 1.5       | Carpark | 74   | \$779,000 |