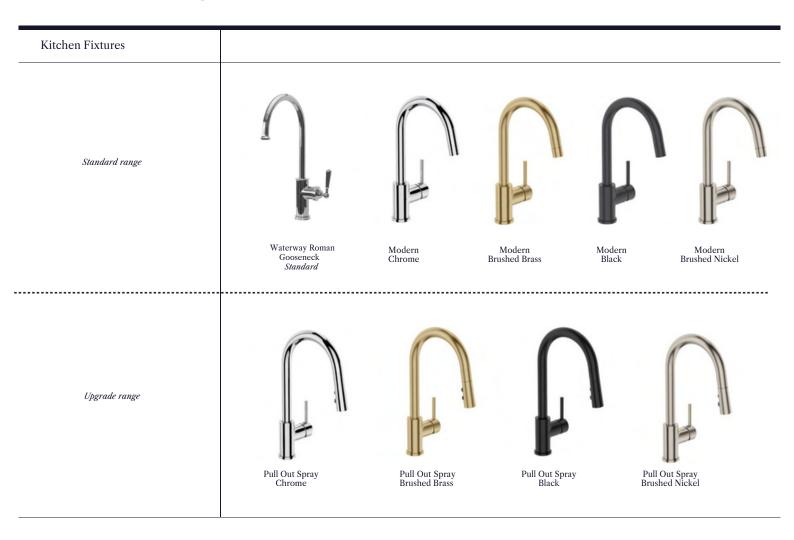

. Door handle: Polished
- 10. Shower tile: Pacific White Lappato tile 600x600

#### Bathroom

Shower: Posh Domaine Brass Rail

Heated Towel Rail: Elan 7 Rail Warmer

Heater: Weiss FH24SS

#### Appliances and Chattels

Oven: Smeg SFA6500TVX

Cooktop: Smeg Induction SI7643B Dishwasher: Fisher & Paykel Single

Drawer DD60ST4NX9 Range Hood: Applico Canopy Range Hood

Heat Pump: Mitsubishi/Fujitsu/Daikin Exceeds healthy homes standards

Smoke Alarms

#### Window Furnishings

Living Area Blinds: Roller Blinds

Bedroom Blinds: Venetian Blinds

#### Insulation

Ceiling: Terra Lana Wool R3.6

Walls:Terra Lana Wool R2.8

Underfloor: R1.4 Polystyrene in Concrete Foundation



### BROOKSFIELD

### Standard Spec







### BROOKSFIELD Kitchen Upgrade Options



### BROOKSFIELD Kitchen Upgrade Options



### Door Handle Upgrade Options



Polished Chrome Standard



Polished Chrome Standard



Unlacquered Brass



Black



# BROOKSFIELD Flooring Upgrade Options



### BROOKSFIELD Bathroom Upgrade Options





Upgrade Range

Crest Sea Foam Gloss Crest Field Green Gloss Crest Jungle Green



Crest Bone Gloss



#### BROOKSFIELD

# Bathroom Upgrade Options

| Vanity fixture