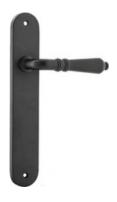

### Door Handle Upgrade Options

Polished Chrome Standard

Polished Chrome Standard

Unlacquered Brass

Black