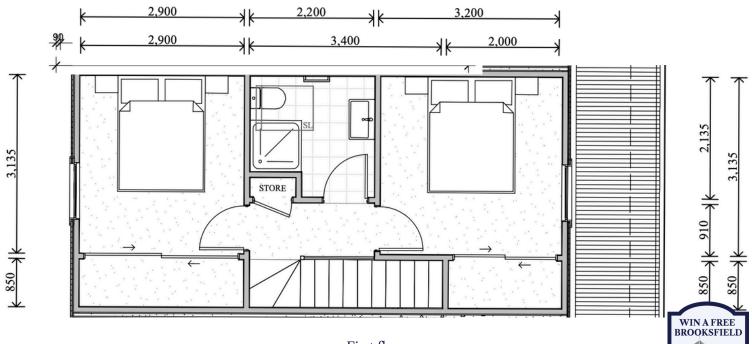

#### Price List

|             | BEDROOMS | BATHROOMS | GARAGE  | SIZE | PRICE     |
|-------------|----------|-----------|---------|------|-----------|
| Townhouse 1 | 2        | 1.5       | Carpark | 75   | \$769,000 |
| Townhouse 2 | 2        | 1.5       | Carpark | 75   | \$749,000 |
| Townhouse 3 | 2        | 1.5       | Carpark | 75   | \$769,000 |
| Townhouse 4 | 3        | 2.5       | Garage  | 113  | \$855,000 |
| Townhouse 5 | 2.5      | 1.5       | Carpark | 74   | \$769,000 |
| Townhouse 6 | 2.5      | 1.5       | Carpark | 74   | \$769,000 |
| Townhouse 7 | 2.5      | 1.5       | Carpark | 74   | \$779,000 |