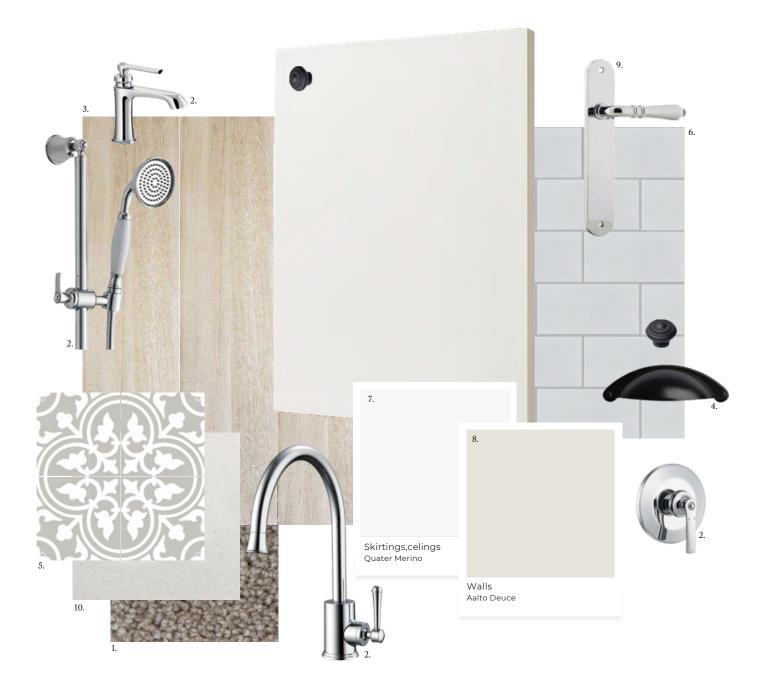

#### Pictured above

- 1. Carpet: Godfrey Hirst NZ wool Enchant 48 Stonewashed (choose from 3 colours)
- 2. Kitchen/Bathroom Tapware: Liberty Standard
- 3. Kitchen/Entrance Floor Tiles: Forest Cedar
- 4. Kitchen Handles & Knobs: Versailles Satin Black
- 5. Bathroom Floor Tile: Artisan Gris Matt
- 6. Splash Back: White subway tile
- 7. Skirtings, architraves, ceilings: Quarter Merino

- 8. Walls: Alto Deuce
- 9. Door handle: Polished
- 10. Shower tile: Pacific White Lappato tile 600x600

#### Bathroom

Shower: Posh Domaine Brass Rail

Heated Towel Rail: Elan 7 Rail Warmer

Heater: Weiss FH24SS