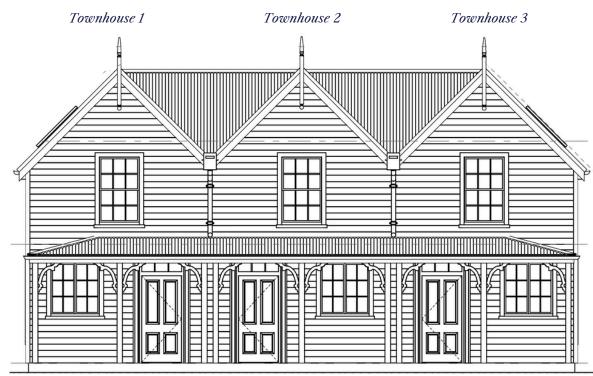

### East & West Elevations

Ground Floor Stud Height - 2.55m First Floor Stud Height - 2.4m

East Elevation

West Elevation

# North & South Elevations

Ground Floor Stud Height - 2.55m First Floor Stud Height - 2.4m

# Townhouse 1

South Elevation

North Elevation