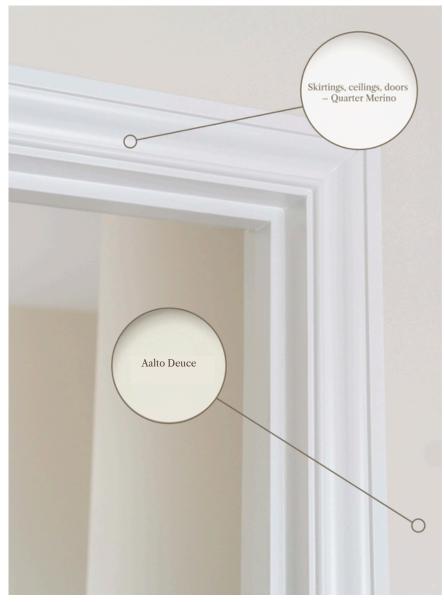

#### Pictured above

- 1. Carpet: Godfrey Hirst NZ wool Enchant 48 Stonewashed (choose from 3 colours)
- 2. Kitchen/Bathroom Tapware: Liberty Standard
- 3. Kitchen/Entrance Floor Tiles: Forest Cedar
- 4. Kitchen Handles & Knobs: Versailles Satin Black
- 5. Bathroom Floor Tile: Artisan Gris Matt
- 6. Splash Back: White subway tile
- 7. Skirtings, architraves, ceilings: Quarter Merino

- 8. Walls: Alto Deuce
- 9. Door handle: Polished
- 10. Shower tile: Pacific White Lappato tile 600x600