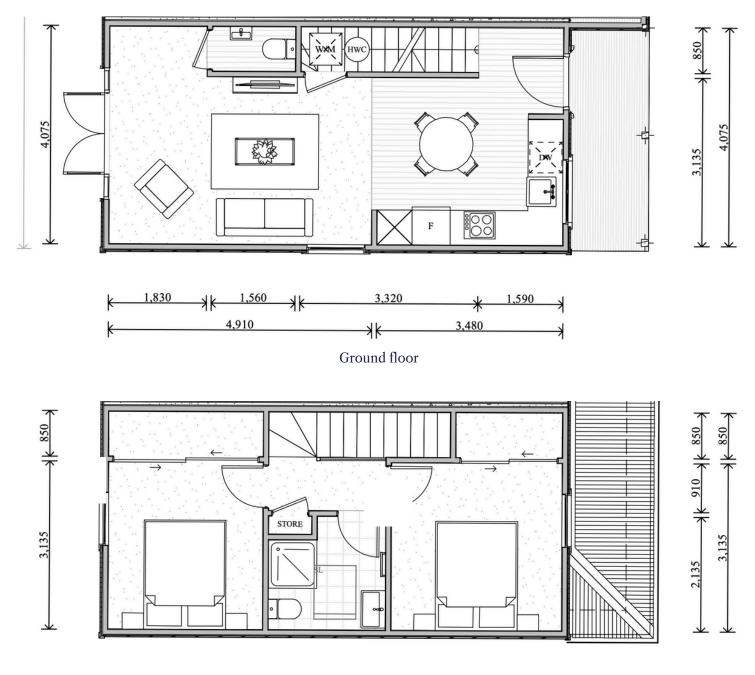

#### Price List

|             | BEDROOMS | BATHROOMS | GARAGE  | SIZE | PRICE     |
|-------------|----------|-----------|---------|------|-----------|
| Townhouse 1 | 2        | 1.5       | Carpark | 75   | \$769,000 |
| Townhouse 2 | 2        | 1.5       | Carpark | 75   | \$749,000 |
| Townhouse 3 | 2        | 1.5       | Carpark | 75   | \$769,000 |
| Townhouse 4 | 3        | 2.5       | Garage  | 113  | \$855,000 |
| Townhouse 5 | 2.5      | 1.5       | Carpark | 74   | \$769,000 |
| Townhouse 6 | 2.5      | 1.5       | Carpark | 74   | \$769,000 |
| Townhouse 7 | 2.5      | 1.5       | Carpark | 74   | \$779,000 |