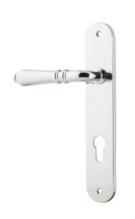

### Door Handle Upgrade Options

Polished Chrome Standard

Polished Chrome Standard

Unlacquered Brass

Black