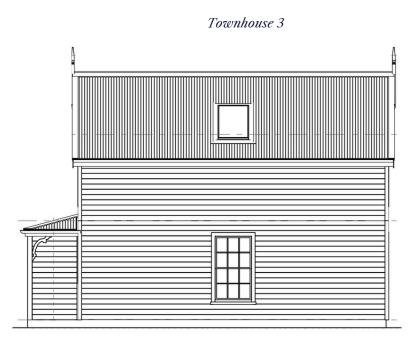

# Townhouse 1

South Elevation

North Elevation

# North & South Elevations

Ground Floor Stud Height - 2.55m First Floor Stud Height - 2.4m

North Elevation