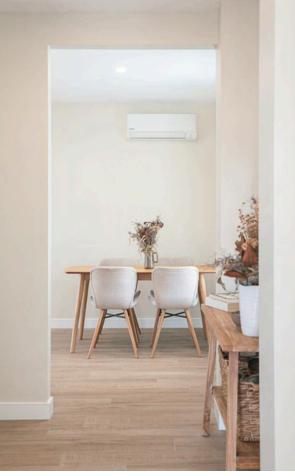

y tile
- 7. Skirtings, architraves, ceilings: Quarter Merino

- 8. Walls: Alto Deuce
- 9. Door handle: Polished
- 10. Shower tile: Pacific White Lappato tile 600x600

#### Bathroom

Shower: Posh Domaine Brass Rail

Heated Towel Rail: Elan 7 Rail Warmer

Heater: Weiss FH24SS

#### Appliances and Chattels

Oven: Smeg SFA6500TVX

Cooktop: Smeg Induction SI7643B Dishwasher: Fisher & Paykel Single

Drawer DD60ST4NX9 Range Hood: Applico Canopy Range Hood

Heat Pump: Mitsubishi/Fujitsu/Daikin Exceeds healthy homes standards

Smoke Alarms

#### Window Furnishings

Living Area Blinds: Roller Blinds

Bedroom Blinds: Venetian Blinds

#### Insulation

Ceiling: Terra Lana Wool R3.6

Walls:Terra Lana Wool R2.8

Underfloor: R1.4 Polystyrene in Concrete Foundation



### BROOKSFIELD

### Standard Spec







### BROOKSFIELD Kitchen Upgrade Options



### BROOKSFIELD Kitchen Upgrade Options



### Door Handle Upgrade Options



Polished Chrome Standard



Polished Chrome Standard



Unlacquered Brass



Black



# BROOKSFIELD Flooring Upgrade Options



### BROOKSFIELD Bathroom Upgrade Options





Upgrade Range

Crest Sea Foam Gloss Crest Field Green Gloss Crest Jungle Green



Crest Bone Gloss



#### BROOKSFIELD

# Bathroom Upgrade Options

| Vanity fixture