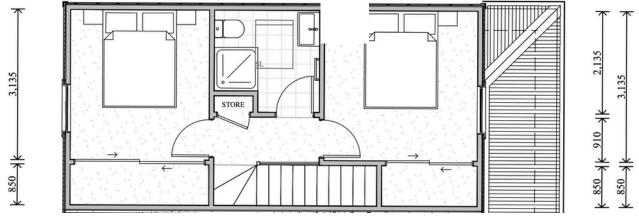

ack to Nelson.

Located near many local amenities, public transport links and public recreation spots are only a short walking distance away. Below are some of our favourite spots and points of interest close to your next home.







### Site Plan





### East & West Elevations

Ground Floor Stud Height - 2.55m First Floor Stud Height - 2.4m



East Elevation



West Elevation

# North & South Elevations

Ground Floor Stud Height - 2.55m First Floor Stud Height - 2.4m

# Townhouse 1



South Elevation



North Elevation



# North & South Elevations

Ground Floor Stud Height - 2.55m First Floor Stud Height - 2.4m





North Elevation



### East & West Elevations

Ground Floor Stud Height - 2.55m First Floor Stud Height - 2.4m



East Elevation



























Ground floor











Ground floor













Ground floor





Ground floor

First floor



*It's all in the details –* Standard Interior Spec & Upgrade Options



### Colouring & detailing

Note: All homes are sold as a turn-key package. Everything will be completed prior to handover including window furnishings and landscaping. The interiors of these homes are designed to complement the exteriors with large skirtings and architraves. The cottage feel is maintained with a neutral colour palette so you can make the home your own. At Brooksfield we believe in using high-quality and sustainable materials, so all of our homes come with low-VOC paint, tiled flooring, wool carpets, and wool insulation as standard.



The homes come with a neutral colour palette for you to make your own



#### BROOKSFIELD