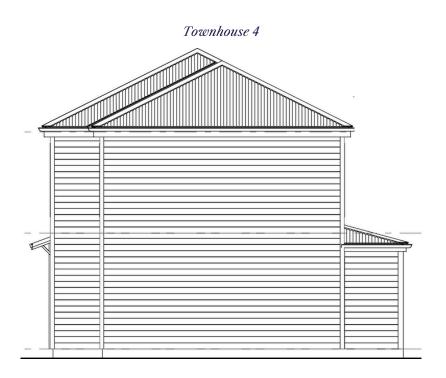

### East & West Elevations

Ground Floor Stud Height - 2.55m First Floor Stud Height - 2.4m

East Elevation

West Elevation

# North & South Elevations

Ground Floor Stud Height - 2.55m First Floor Stud Height - 2.4m

# Townhouse 1

South Elevation

North Elevation

# North & South Elevations

Ground Floor Stud Height - 2.55m First Floor Stud Height - 2.4m

North Elevation

### East & West Elevations

Ground Floor Stud Height - 2.55m First Floor Stud Height - 2.4m

East Elevation

Ground floor

Ground floor

Ground floor

Ground floor

First floor