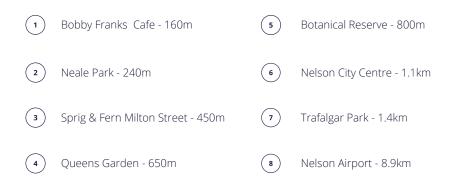

### Location

18 Tasman Street is an example of our timber weatherboard homes that are bringing the character back to Nelson.

Located near many local amenities, public transport links and public recreation spots are only a short walking distance away. Below are some of our favourite spots and points of interest close to your next home.