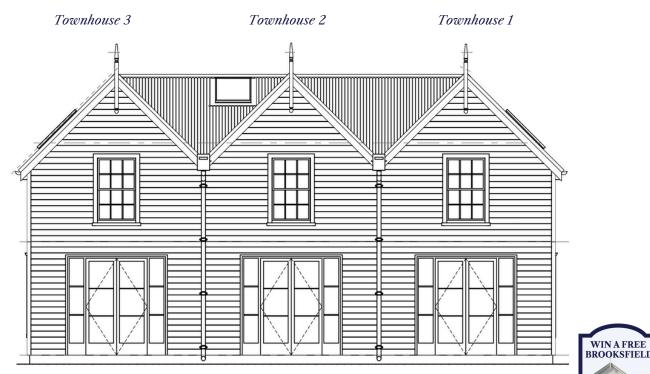

# North & South Elevations

Ground Floor Stud Height - 2.55m First Floor Stud Height - 2.4m

North Elevation

### East & West Elevations

Ground Floor Stud Height - 2.55m First Floor Stud Height - 2.4m

East Elevation

Ground floor

Ground floor

Ground floor

Ground floor

First floor