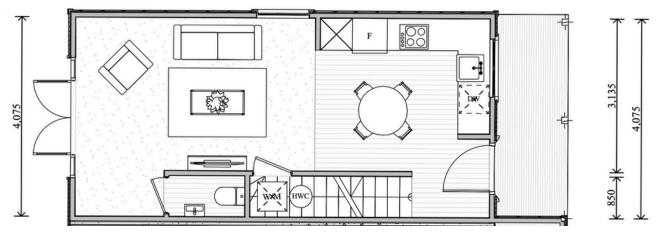

ng the character back to Nelson.

Located near many local amenities, public transport links and public recreation spots are only a short walking distance away. Below are some of our favourite spots and points of interest close to your next home.







### Site Plan





### East & West Elevations

Ground Floor Stud Height - 2.55m First Floor Stud Height - 2.4m



East Elevation



West Elevation

# North & South Elevations

Ground Floor Stud Height - 2.55m First Floor Stud Height - 2.4m

# Townhouse 1



South Elevation



North Elevation



# North & South Elevations

Ground Floor Stud Height - 2.55m First Floor Stud Height - 2.4m





North Elevation



### East & West Elevations

Ground Floor Stud Height - 2.55m First Floor Stud Height - 2.4m



East Elevation



























Ground floor











Ground floor













Ground floor





Ground floor

First floor



*It's all in the details –* Standard Interior Spec & Upgrade Options



### Colouring & detailing

Note: All homes are sold as a turn-key package. Everything will be completed prior to handover including window furnishings and landscaping. The interiors of these homes are designed to complement the exteriors with large skirtings and architraves. The cottage feel is maintained with a neutral colour palette so you can make the home your own. At Brooksfield we believe in using high-quality and sustainable materials, so all of our homes come with low-VOC paint, tiled flooring, wool carpets, and wool insulation as standard.



The homes come with a neutral colour palette for you to make your own