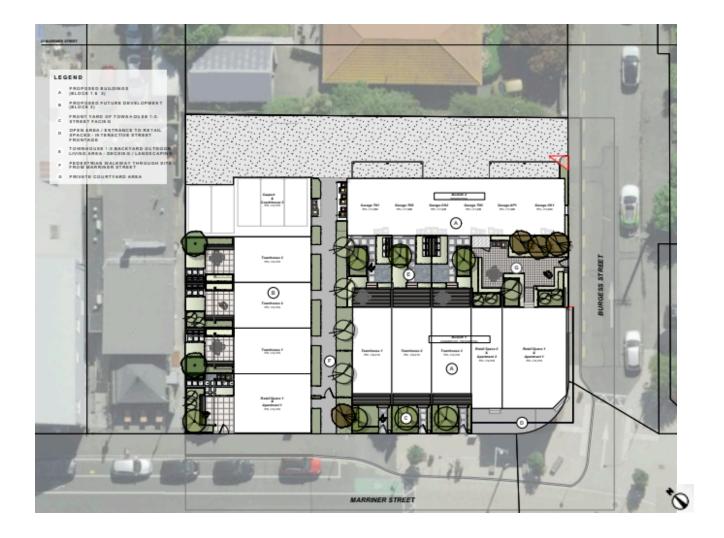

mated Completion

**JULY 2025 JULY 2026** \_\_\_ 12 - 13 months .

#### Location

These Brooksfield homes are located in the heart of the quaint seaside village of Sumner. The township surrounds the gently sloping beach which is located 200m away.

There are many popular eateries, boutique retails stores, and a movie theatre only a short walk from 23 Marriner St. Sumner beach is ideal for surfing or swimming with idyllic walking and biking reacks on your doorstep.



- Not Typical Cafe 50m
- Sumnervale Reserve- 1.8km
- Sumner Beach 200m
- (6) Taylors Mistake Track 4.4km
- Beeach Bar Sumner 300m
- 7 Christchurch CBD 13.2km (19 mins

(4) Cave Rock - 400m

(8) Christchurch International Airport - 22.2km (35min)



#### Site Plan

21 Marriner Street

23 Marriner Street





## Landscape Plan







#### Elevations - Coach House 1 & 2







#### Floor Plans - Coach House 1





Ground Floor





First Floor

#### Floor Plans – Coach House 2









First Floor

## It's all in the details – Standard Interior Spec & Upgrade Options



## Colouring & Detailing

Note: All homes are sold as a turnkey package. Everything will be completed prior to handover including window furnishings and landscaping. The interiors of these homes are designed to complement the exteriors with large skirtings and architraves. The cottage feel is maintained with a neutral colour palette so you can make the home your own. At Brooksfield we believe in using high-quality and sustainable materials, so all of our homes come with low-VOC paint, tiled flooring, wool carpets, and wool insulation as standard.