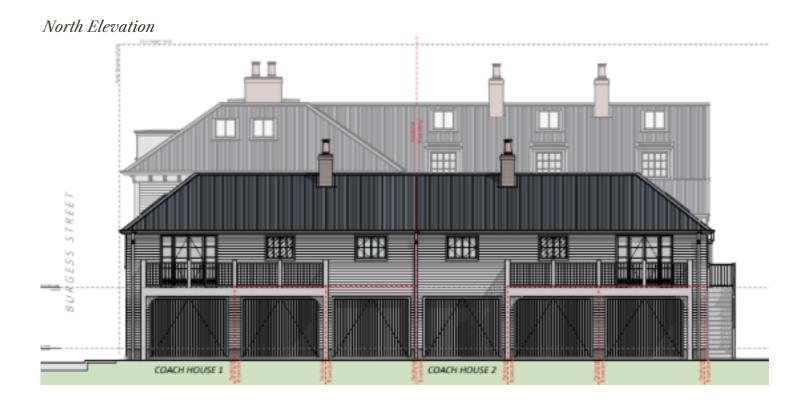

_\_\_ 12 - 13 months .

#### Location

These Brooksfield homes are located in the heart of the quaint seaside village of Sumner. The township surrounds the gently sloping beach which is located 200m away.

There are many popular eateries, boutique retails stores, and a movie theatre only a short walk from 23 Marriner St. Sumner beach is ideal for surfing or swimming with idyllic walking and biking reacks on your doorstep.



- Not Typical Cafe 50m
- Sumnervale Reserve- 1.8km
- Sumner Beach 200m
- (6) Taylors Mistake Track 4.4km
- Beeach Bar Sumner 300m
- 7 Christchurch CBD 13.2km (19 mins

(4) Cave Rock - 400m

(8) Christchurch International Airport - 22.2km (35min)



#### Site Plan

21 Marriner Street

23 Marriner Street





## Landscape Plan







#### Elevations - Coach House 1 & 2







#### Floor Plans - Coach House 1





Ground Floor





First Floor

#### Floor Plans – Coach House 2









First Floor

## It's all in the details – Standard Interior Spec & Upgrade Options



## Colouring & Detailing

Note: All homes are sold as a turnkey package. Everything will be completed prior to handover including window furnishings and landscaping. The interiors of these homes are designed to complement the exteriors with large skirtings and architraves. The cottage feel is maintained with a neutral colour palette so you can make the home your own. At Brooksfield we believe in using high-quality and sustainable materials, so all of our homes come with low-VOC paint, tiled flooring, wool carpets, and wool insulation as standard.



The homes come with a neutral colour pale