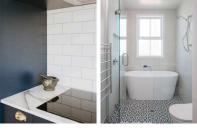

#### Bathroom

Shower: Posh Domaine Brass Rail

Heated Towel Rail: Elan 7 Rail Warmer

Heater: Weiss FH24SS