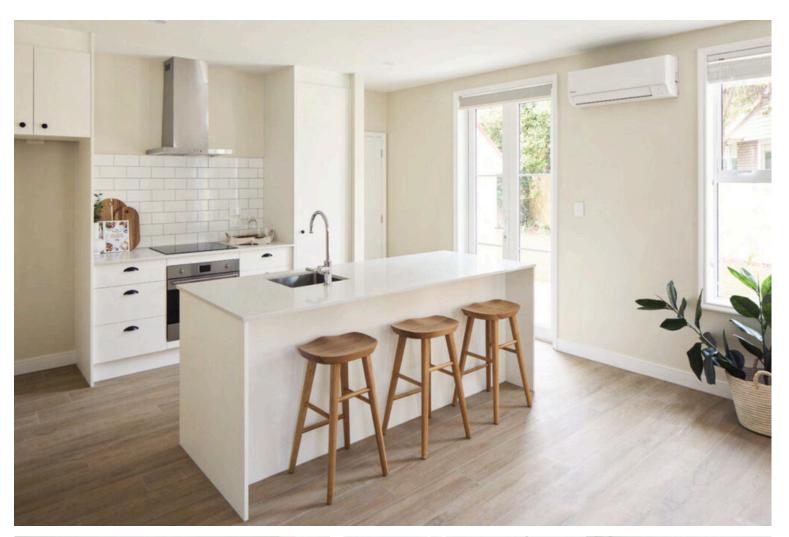

#### Standard Spec

#### Pictured above

- 1. Carpet: Godfrey Hirst NZ wool Enchant 48 Stonewashed (choose from 3 colours)
- 2. Kitchen/Bathroom Tapware: Liberty sink mixer
- 3. Kitchen/Entranc Floor Tiles: Forest Cedar
- 4. Kitchen Handles & Knobs: Versailles Satin Black
- 5. Bathroom Floor Tile: Artisan Gris Matt
- 6. Splash Back: White subway tile
- 7. Skirtings, Architraves, Ceilings: Quarter Merino

- 8. Walls: Alto Deuce
- 9. Door Handle: Polished
- 10. Shower Tile: Pacific White Lappato tile 600x600