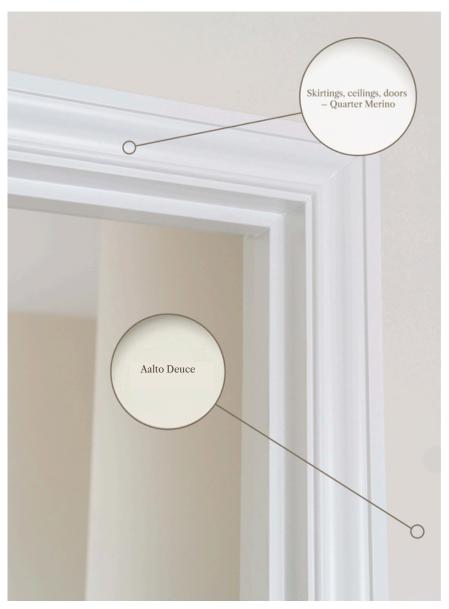

#### Pictured above

- 1. Carpet: Godfrey Hirst NZ wool Enchant 48 Stonewashed (choose from 3 colours)
- 2. Kitchen/Bathroom Tapware: Liberty sink mixer
- 3. Kitchen/Entranc Floor Tiles: Forest Cedar
- 4. Kitchen Handles & Knobs: Versailles Satin Black
- 5. Bathroom Floor Tile: Artisan Gris Matt
- 6. Splash Back: White subway tile
- 7. Skirtings, Architraves, Ceilings: Quarter Merino

- 8. Walls: Alto Deuce
- 9. Door Handle: Polished
- 10. Shower Tile: Pacific White Lappato tile 600x600