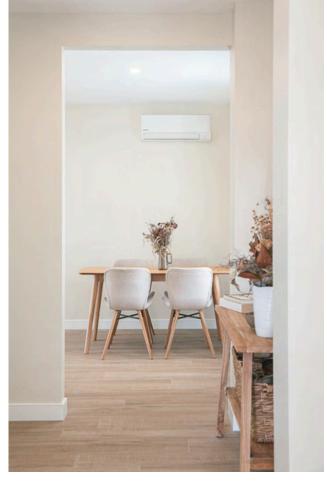

#### Standard Spec

#### Pictured above

- 1. Carpet: Godfrey Hirst NZ wool Enchant 48 Stonewashed (choose from 3 colours)
- 2. Kitchen/Bathroom Tapware: Liberty sink mixer
- 3. Kitchen/Entranc Floor Tiles: Forest Cedar
- 4. Kitchen Handles & Knobs: Versailles Satin Black
- 5. Bathroom Floor Tile: Artisan Gris Matt
- 6. Splash Back: White subway tile
- 7. Skirtings, Architraves, Ceilings: Quarter Merino

- 8. Walls: Alto Deuce
- 9. Door Handle: Polished
- 10. Shower Tile: Pacific White Lappato tile 600x600