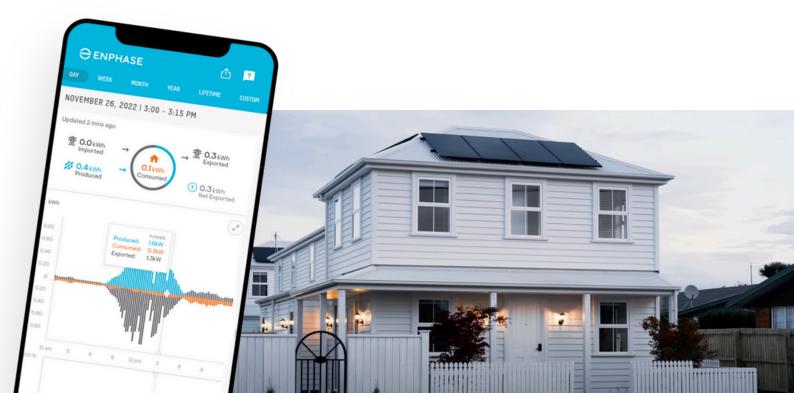

## Solar panels. Save 50% of your power bill\*

\*These homes feature our pre-installed system which will save you roughly 50% (+/-) on your power bill. The system we install in Brooksfield homes includes an 'Enphase' individual inverter on each of the panels, meaning each panel works on its own without relying on the other panel's sun exposure or cleanliness.

The solar power system installed in Brooksfield homes features the latest in smart home technology. We also include a 'Green Catch Diverter' system which diverts excess power to the hot water cylinder before sending it back to the grid to sell, this is the most efficient way to use the power generated.

You can monitor and track the power produced and used as well as check to see how much power is being imported from and exported to the national grid. All you need is a wi-fi connection and the Enphase app.