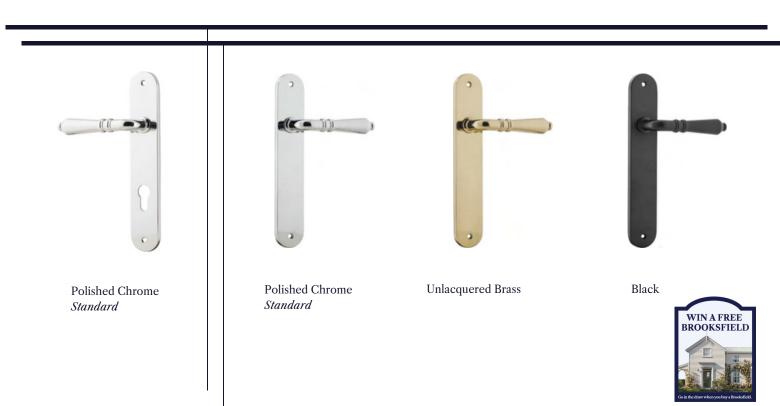

: Alto Deuce
- 9. Door Handle: Polished
- 10. Shower Tile: Pacific White Lappato tile 600x600

#### Bathroom

Shower: Posh Domaine Brass Rail

Heated Towel Rail: Elan 7 Rail Warmer

Heater: Weiss FH24SS

#### **Appliances and Chattles**

Oven: Smeg SFA6500TVX

Cooktop: Smeg Induction SI7643B

Dishwasher: Fisher & Paykel Single Drawer DD60ST4NX9

Range Hood: Applico Canopy Range Hood

Heat Pump: 7.5kW Fujitsu/Daikin with Wi-Fi Control

Smoke Alarms

#### Window Furnishings

Living Area Blinds: Roller blinds

Bedroom Blinds: Venetian blinds

#### Insulation

Ceiling: Terra Lana Wool R3.6

Walls: Terra Lana Wool R2.8

Underfloor: R1.4 Polystyrene in Concrete Foundation



### Standard Spec







### Kitchen Upgrade Options



#### Kitchen Upgrade Options



#### Door Handle Upgrade Options



## Flooring Upgrade Options





## **Bathroom Upgrade Options**



Crest Bone Gloss

Dusky Pink Subway

### Bathroom Upgrade Options



## Other Upgrade Options

| Mantle with electric fireplace |       |       | Internal shutters |
|--------------------------------|-------|-------|-------------------|
|                                |       |       |                   |
| Pendant Lights                 |       |       |                   |
|                                | Black | Brass |                   |
| Villaboard                     |       |       |                   |
|                                |       |       |                   |



Half height with Dado rail



Full height



#### Mood Boards

Light Blue & Brass



Sage Green & Brass







Dark Blue & Brass