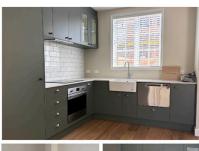

## Colouring & Detailing

Note: All homes are sold as a turnkey package. Everything will be completed prior to handover including window furnishings and landscaping. The interiors of these homes are designed to complement the exteriors with large skirtings and architraves. The cottage feel is maintained with a neutral colour palette so you can make the home your own. At Brooksfield we believe in using high-quality and sustainable materials, so all of our homes come with low-VOC paint, tiled flooring, wool carpets, and wool insulation as standard.

The homes come with a neutral colour palette for you to make your own