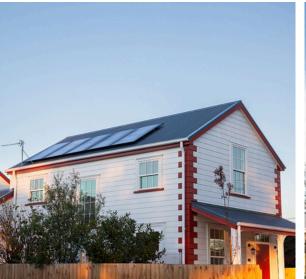

## Solar panels. Save 50% of your power bill\*

\*These homes feature our pre-installed system which will save you roughly 50% (+/-) on your power bill. The system we install in Brooksfield homes includes an 'Enphase' individual inverter on each of the panels, meaning each panel works on its own without relying on the other panel's sun exposure or cleanliness.

The solar power system installed in Brooksfield homes features the latest in smart home technology. We also include a 'Green Catch Diverter' system which diverts excess power to the hot water cylinder before sending it back to the grid to sell, this is the most efficient way to use the power generated.