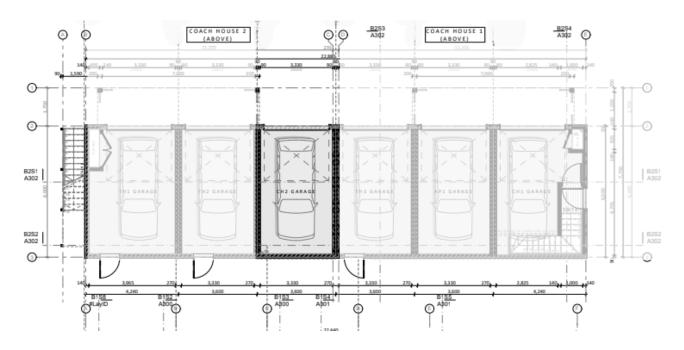

lage of Sumner. The township surrounds the gently sloping beach which is located 200m away.

There are many popular eateries, boutique retails stores, and a movie theatre only a short walk from 23 Marriner St. Sumner beach is ideal for surfing or swimming with idyllic walking and biking reacks on your doorstep.



- Not Typical Cafe 50m
- Sumnervale Reserve- 1.8km
- Sumner Beach 200m
- (6) Taylors Mistake Track 4.4km
- Beeach Bar Sumner 300m
- 7 Christchurch CBD 13.2km (19 mins

(4) Cave Rock - 400m

(8) Christchurch International Airport - 22.2km (35min)



#### Site Plan

21 Marriner Street

23 Marriner Street





## Landscape Plan







#### Elevations - Coach House 1 & 2







#### Floor Plans - Coach House 1





Ground Floor





First Floor

#### Floor Plans – Coach House 2









First Floor

## It's all in the details – Standard Interior Spec & Upgrade Options



## Colouring & Detailing

Note: All homes are sold as a turnkey package. Everything will be completed prior to handover including window furnishings and landscaping. The interiors of these homes are designed to complement the exteriors with large skirtings and architraves. The cottage feel is maintained with a neutral colour palette so you can make the home your own. At Brooksfield we believe in using high-quality and sustainable materials, so all of our homes come with low-VOC paint, tiled flooring, wool carpets, and wool insulation as standard.



The homes come with a neutral colour palette for you to make your own



#### Standard Spec



#### Pictured above

- 1. Carpet: Godfrey Hirst NZ wool Enc