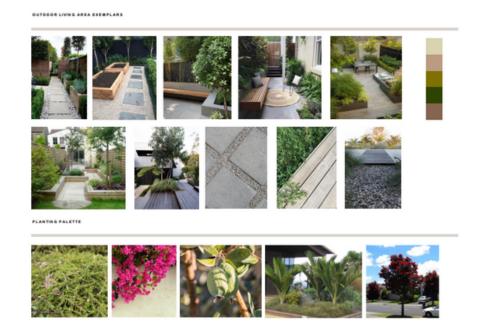

ted Completion

**JULY 2025 JULY 2026** \_\_\_ 12 - 13 months .

#### Location

These Brooksfield homes are located in the heart of the quaint seaside village of Sumner. The township surrounds the gently sloping beach which is located 200m away.

There are many popular eateries, boutique retails stores, and a movie theatre only a short walk from 23 Marriner St. Sumner beach is ideal for surfing or swimming with idyllic walking and biking reacks on your doorstep.



- Not Typical Cafe 50m
- Sumnervale Reserve- 1.8km
- Sumner Beach 200m
- (6) Taylors Mistake Track 4.4km
- Beeach Bar Sumner 300m
- 7 Christchurch CBD 13.2km (19 mins

(4) Cave Rock - 400m

(8) Christchurch International Airport - 22.2km (35min)



#### Site Plan

21 Marriner Street

23 Marriner Street





## Landscape Plan







#### Elevations - Coach House 1 & 2







#### Floor Plans - Coach House 1





Ground Floor





First Floor

#### Floor Plans – Coach House 2









First Floor

## It's all in the details – Standard Interior Spec & Upgrade Options



## Colouring & Detailing

Note: All homes are sold as a turnkey package. Everything will be completed prior to handover including window furnishings and landscaping. The interiors of these homes are designed to complement the exteriors with large skirtings and architraves. The cottage feel is maintained with a neutral colour palette so you can make the home your own. At Brooksfield we believe in using high-quality and sustainable materials, so all of our homes come with low-VOC paint, tiled flooring, wool carpets, and wool insulation as standard.