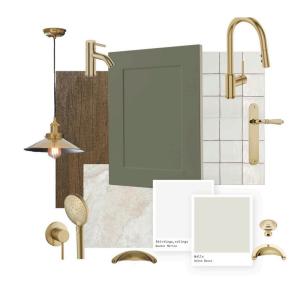

#### Mood Boards

Light Blue & Brass

Sage Green & Brass

Dark Blue & Brass

#### Pictured above

- 1. Carpet: Godfrey Hirst NZ wool Enchant 48 Stonewashed (choose from 3 colours)
- 2. Kitchen/Bathroom Tapware: Liberty sink mixer
- 3. Kitchen/Entranc Floor Tiles: Forest Cedar
- 4. Kitchen Handles & Knobs: Versailles Satin Black
- 5. Bathroom Floor Tile: Artisan Gris Matt
- 6. Splash Back: White subway tile
- 7. Skirtings, Architraves, Ceilings: Quarter Merino

- 8. Walls: Alto Deuce
- 9. Door Handle: Polished
- 10. Shower Tile: Pacific White Lappato tile 600x600

#### Bathroom

Shower: Posh Domaine Brass Rail

Heated Towel Rail: Elan 7 Rail Warmer

Heater: Weiss FH24SS