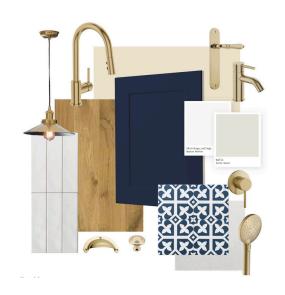

#### Mood Boards

Light Blue & Brass

Sage Green & Brass

Dark Blue & Brass

#### Pictured above

- 1. Carpet: Godfrey Hirst NZ wool Enchant 48 Stonewashed (choose from 3 colours)
- 2. Kitchen/Bathroom Tapware: Liberty sink mixer
- 3. Kitchen/Entranc Floor Tiles: Forest Cedar
- 4. Kitchen Handles & Knobs: Versailles Satin Black
- 5. Bathroom Floor Tile: Artisan Gris Matt
- 6. Splash Back: White subway tile
- 7. Skirtings, Architraves, Ceilings: Quarter Merino

- 8. Walls: Alto Deuce
- 9. Door Handle: Polished
- 10. Shower Tile: Pacific White Lappato tile 600x600

#### Bathroom

Shower: Posh Domaine Brass Rail

Heated Towel Rail: Elan 7 Rail Warmer

Heater: Weiss FH24SS