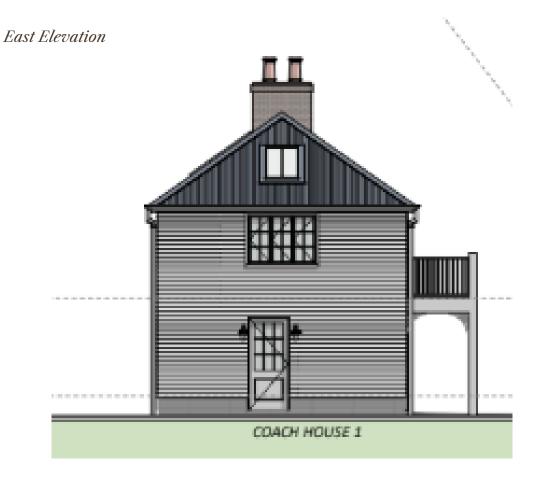

_\_ 12 - 13 months .

#### Location

These Brooksfield homes are located in the heart of the quaint seaside village of Sumner. The township surrounds the gently sloping beach which is located 200m away.

There are many popular eateries, boutique retails stores, and a movie theatre only a short walk from 23 Marriner St. Sumner beach is ideal for surfing or swimming with idyllic walking and biking reacks on your doorstep.



- Not Typical Cafe 50m
- Sumnervale Reserve- 1.8km
- Sumner Beach 200m
- (6) Taylors Mistake Track 4.4km
- Beeach Bar Sumner 300m
- 7 Christchurch CBD 13.2km (19 mins

(4) Cave Rock - 400m

(8) Christchurch International Airport - 22.2km (35min)



#### Site Plan

21 Marriner Street

23 Marriner Street





## Landscape Plan







#### Elevations - Coach House 1 & 2







#### Floor Plans - Coach House 1





Ground Floor





First Floor

#### Floor Plans – Coach House 2









First Floor

## It's all in the details – Standard Interior Spec & Upgrade Options



## Colouring & Detailing

Note: All homes are sold as a turnkey package. Everything will be completed prior to handover including window furnishings and landscaping. The interiors of these homes are designed to complement the exteriors with large skirtings and architraves. The cottage feel is maintained with a neutral colour palette so you can make the home your own. At Brooksfield we believe in using high-quality and sustainable materials, so all of our homes come with low-VOC paint, tiled flooring, wool carpets, and wool insulation as standard.



The homes come with a neutral colour palett