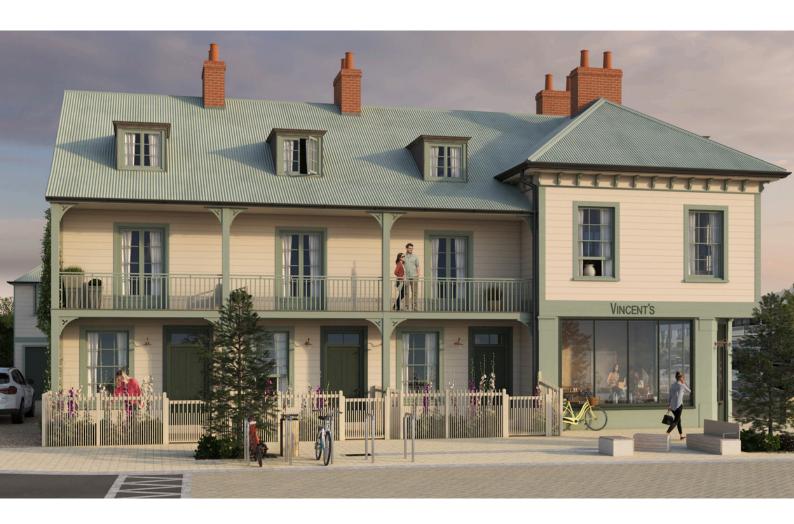

#### 23 Marriner Street

Sumner, Christchurch Seven classically designed homes and two corner stores

## 23 Marriner Street, a collection of classically designed homes in Sumner Village

|               | BEDROOMS | BATHROOMS | GARAGE | SIZE | PRICE       |
|---------------|----------|-----------|--------|------|-------------|
| Townhouse 1   | 3        | 2         | Garage | 120  | SOLD        |
| Townhouse 2   | 3        | 2         | Garage | 120  | SOLD        |
| Townhouse 3   | 3        | 2         | Garage | 120  | SOLD        |
| Apartment 1   | 2        | 2.5       | Garage | 145  | SOLD        |
| Apartment 2   | 1        | 1         |        | 47   | SOLD        |
| Coach House 1 | 2        | 1         | Garage | 90   | \$1,050,000 |
| Coach House 2 | 2        | 1         | Garage | 90   | \$1,050,000 |

#### Location

These Brooksfield homes are located in the heart of the quaint seaside village of Sumner. The township surrounds the gently sloping beach which is located 200m away.

There are many popular eateries, boutique retails stores, and a movie theatre only a short walk from 23 Marriner St. Sumner beach is ideal for surfing or swimming with idyllic walking and biking reacks on your doorstep.