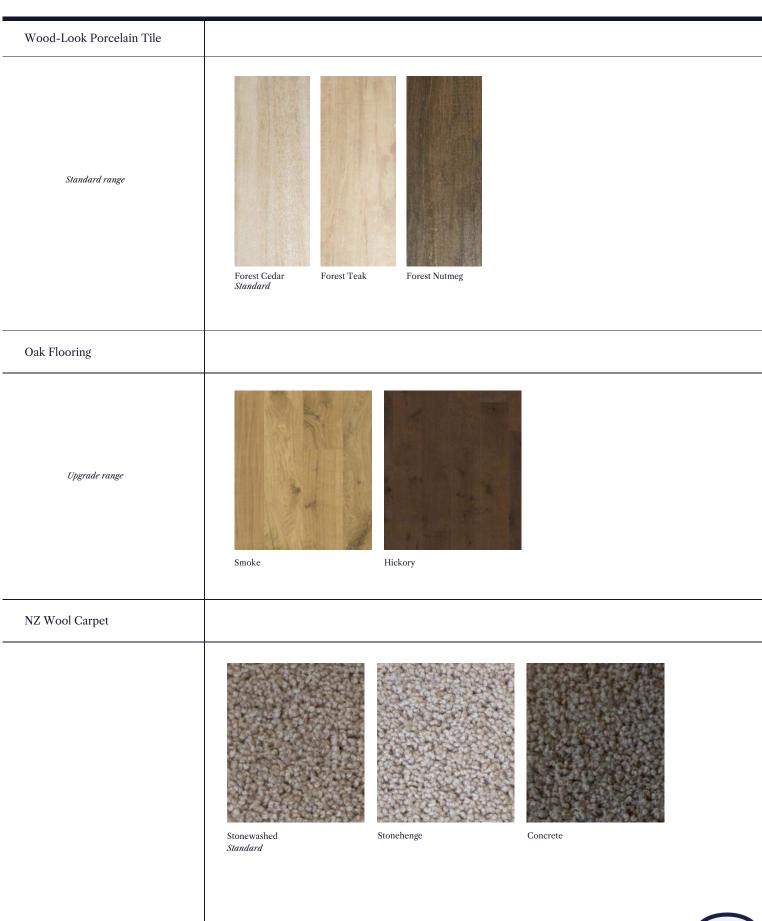

Polished
- 10. Shower Tile: Pacific White Lappato tile 600x600

#### Bathroom

Shower: Posh Domaine Brass Rail

Heated Towel Rail: Elan 7 Rail Warmer

Heater: Weiss FH24SS

#### **Appliances and Chattles**

Oven: Smeg SFA6500TVX

Cooktop: Smeg Induction SI7643B

Dishwasher: Fisher & Paykel Single Drawer DD60ST4NX9

Range Hood: Applico Canopy Range Hood

Heat Pump: 7.5kW Fujitsu/Daikin with Wi-Fi Control

Smoke Alarms

#### Window Furnishings

Living Area Blinds: Roller blinds

Bedroom Blinds: Venetian blinds

#### Insulation

Ceiling: Terra Lana Wool R3.6

Walls: Terra Lana Wool R2.8

Underfloor: R1.4 Polystyrene in Concrete Foundation



### Standard Spec







### Kitchen Upgrade Options



#### Kitchen Upgrade Options



#### Door Handle Upgrade Options



## Flooring Upgrade Options





## **Bathroom Upgrade Options**



Crest Bone Gloss

Dusky Pink Subway

### Bathroom Upgrade Options



## Other Upgrade Options

| Mantle with electric fireplace |       |       | Internal shutters |
|--------------------------------|-------|-------|-------------------|
|                                |       |       |                   |
| Pendant Lights                 |       |       |                   |
|                                | Black | Brass |                   |
| Villaboard                     |       |       |                   |
|                                |       |       |                   |



Half height with Dado rail



Full height



#### Mood Boards

Light Blue & Brass



Sage Green & Brass







Dark Blue & Brass









#### Your Specialist Propert