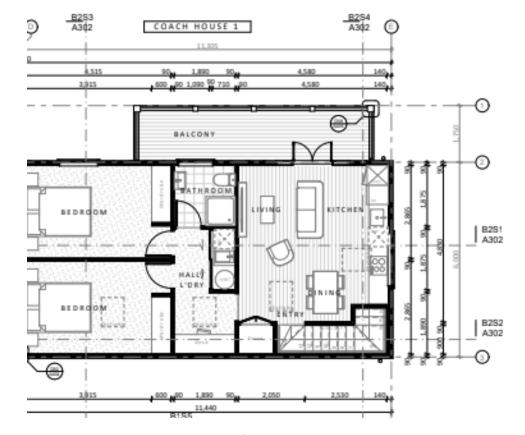

omes are located in the heart of the quaint seaside village of Sumner. The township surrounds the gently sloping beach which is located 200m away.

There are many popular eateries, boutique retails stores, and a movie theatre only a short walk from 23 Marriner St. Sumner beach is ideal for surfing or swimming with idyllic walking and biking reacks on your doorstep.



- Not Typical Cafe 50m
- Sumnervale Reserve- 1.8km
- Sumner Beach 200m
- (6) Taylors Mistake Track 4.4km
- Beeach Bar Sumner 300m
- 7 Christchurch CBD 13.2km (19 mins

(4) Cave Rock - 400m

(8) Christchurch International Airport - 22.2km (35min)



#### Site Plan

21 Marriner Street

23 Marriner Street





## Landscape Plan







#### Elevations - Coach House 1 & 2







#### Floor Plans - Coach House 1





Ground Floor





First Floor

#### Floor Plans – Coach House 2









First Floor

## It's all in the details – Standard Interior Spec & Upgrade Options



## Colouring & Detailing

Note: All homes are sold as a turnkey package. Everything will be completed prior to handover including window furnishings and landscaping. The interiors of these homes are designed to complement the exteriors with large skirtings and architraves. The cottage feel is maintained with a neutral colour palette so you can make the home your own. At Brooksfield we believe in using high-quality and sustainable materials, so all of our homes come with low-VOC paint, tiled flooring, wool carpets, and wool insulation as standard.



The homes come with a neutral colour palette for you to make your own



#### Standard Spec



####