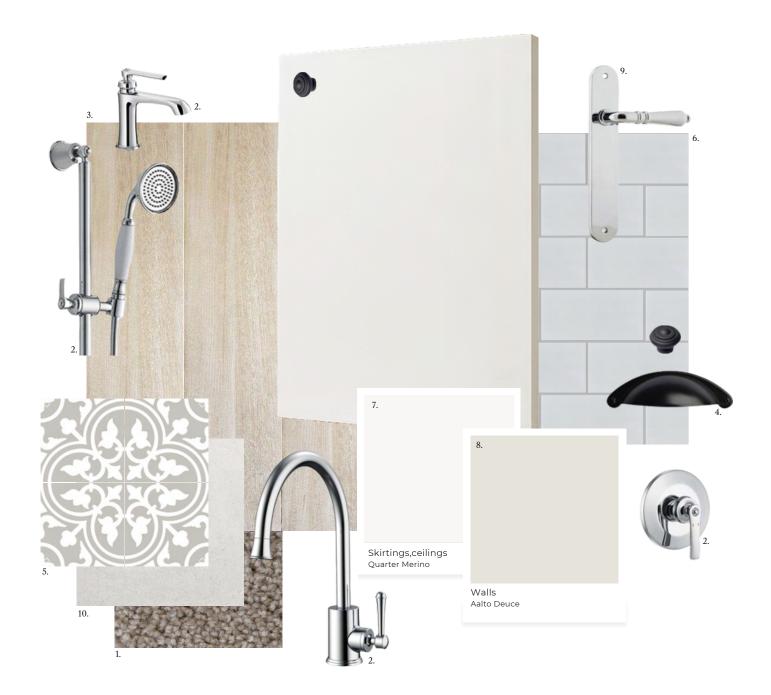

#### Pictured above

- 1. Carpet: Godfrey Hirst NZ wool Enchant 48 Stonewashed (choose from 3 colours)
- 2. Kitchen/Bathroom Tapware: Liberty sink mixer
- 3. Kitchen/Entranc Floor Tiles: Forest Cedar
- 4. Kitchen Handles & Knobs: Versailles Satin Black
- 5. Bathroom Floor Tile: Artisan Gris Matt
- 6. Splash Back: White subway tile
- 7. Skirtings, Architraves, Ceilings: Quarter Merino

- 8. Walls: Alto Deuce
- 9. Door Handle: Polished
- 10. Shower Tile: Pacific White Lappato tile 600x600

#### Bathroom

Shower: Posh Domaine Brass Rail

Heated Towel Rail: Elan 7 Rail Warmer

Heater: Weiss FH24SS