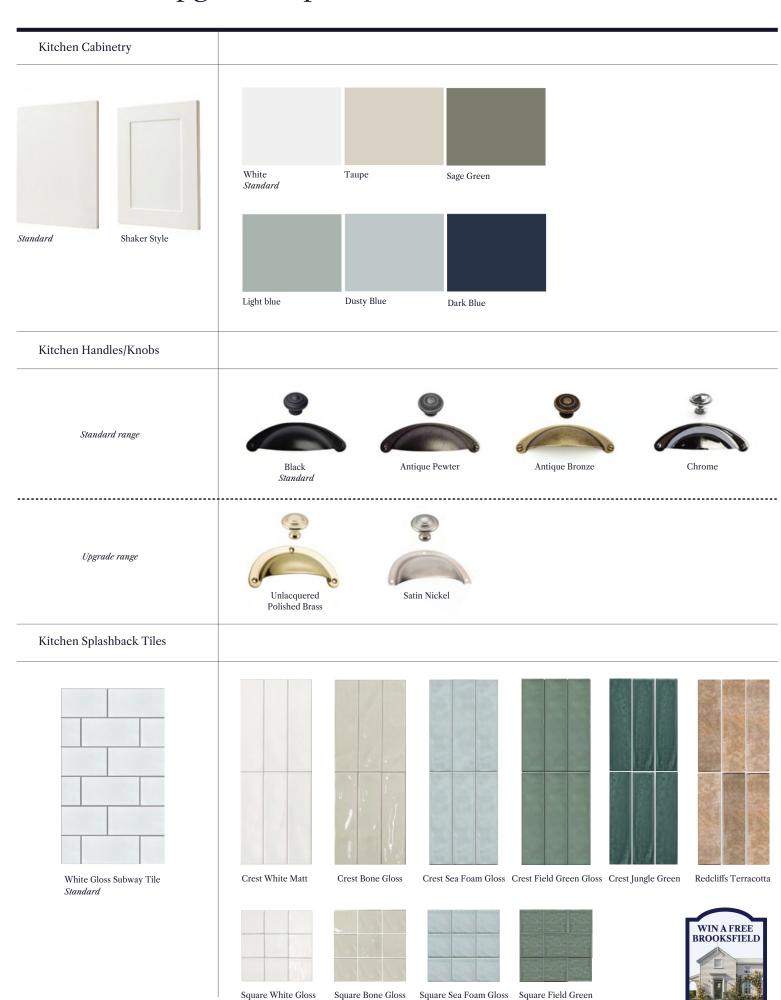

### Kitchen Upgrade Options

#### Kitchen Upgrade Options

#### Door Handle Upgrade Options

## Flooring Upgrade Options

## **Bathroom Upgrade Options**

Crest Bone Gloss

Dusky Pink Subway

### Bathroom Upgrade Options

## Other Upgrade Options

| Mantle with electric fireplace |       |       | Internal shutters |
|--------------------------------|-------|-------|-------------------|
|                                |       |       |                   |
| Pendant Lights                 |       |       |                   |
|                                | Black | Brass |                   |
| Villaboard                     |       |       |                   |
|                                |       |       |                   |