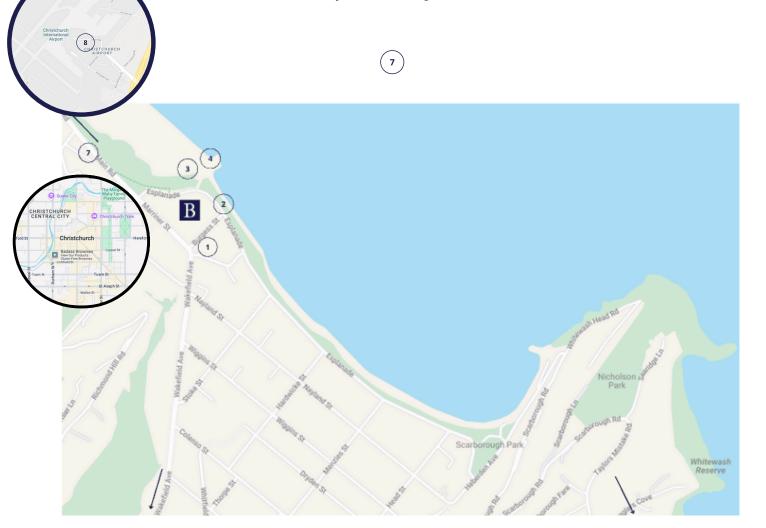

#### Location

These Brooksfield homes are located in the heart of the quaint seaside village of Sumner. The township surrounds the gently sloping beach which is located 200m away.

There are many popular eateries, boutique retails stores, and a movie theatre only a short walk from 23 Marriner St. Sumner beach is ideal for surfing or swimming with idyllic walking and biking reacks on your doorstep.

- Not Typical Cafe 50m
- Sumnervale Reserve- 1.8km
- Sumner Beach 200m
- (6) Taylors Mistake Track 4.4km
- Beeach Bar Sumner 300m
- 7 Christchurch CBD 13.2km (19 mins

(4) Cave Rock - 400m

(8) Christchurch International Airport - 22.2km (35min)