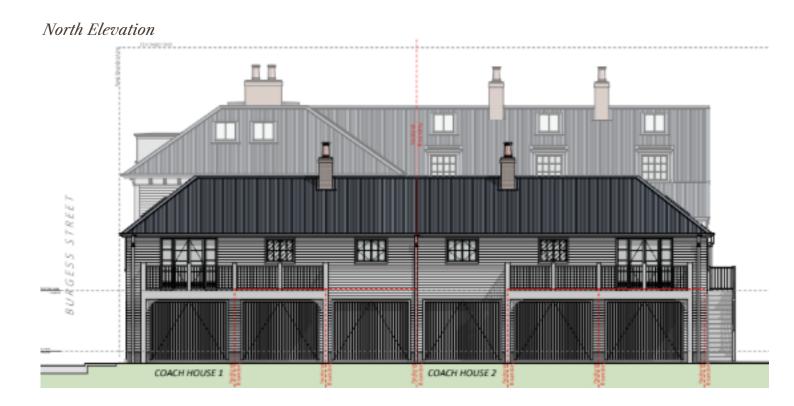

#### Elevations - Coach House 1 & 2

## Model

The coach houses do not have chimneys

General Information