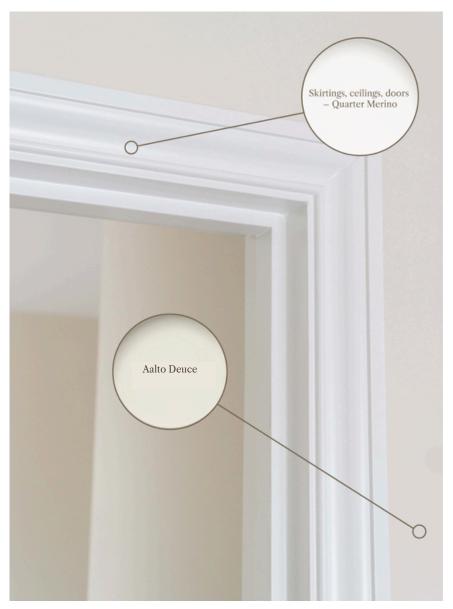

#### Pictured above

- 1. Carpet: Godfrey Hirst NZ wool Enchant 48 Stonewashed (choose from 3 colours)
- 2. Kitchen/Bathroom Tapware: Liberty sink mixer
- 3. Kitchen/Entranc Floor Tiles: Forest Cedar
- 4. Kitchen Handles & Knobs: Versailles Satin Black
- 5. Bathroom Floor Tile: Artisan Gris Matt
- 6. Splash Back: White subway tile
- 7. Skirtings, Architraves, Ceilings: Quarter Merino

- 8. Walls: Alto Deuce
- 9. Door Handle: Polished
- 10. Shower Tile: Pacific White Lappato tile 600x600