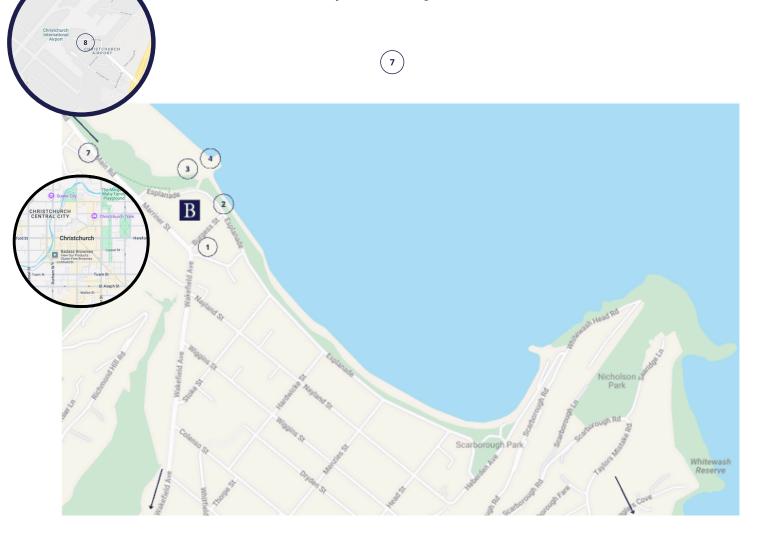

#### Location

These Brooksfield homes are located in the heart of the quaint seaside village of Sumner. The township surrounds the gently sloping beach which is located 200m away.

There are many popular eateries, boutique retails stores, and a movie theatre only a short walk from 23 Marriner St. Sumner beach is ideal for surfing or swimming with idyllic walking and biking reacks on your doorstep.

- (1) Not Typical Cafe 50m
- (5) Sumnervale Reserve- 1.8km
- Sumner Beach 200m
- (6) Taylors Mistake Track 4.4km
- Beeach Bar Sumner 300m
- 7 Christchurch CBD 13.2km (19 mins

4 Cave Rock - 400m

(8) Christchurch International Airport - 22.2km (35min)

#### Site Plan

21 Marriner Street

23 Marriner Street