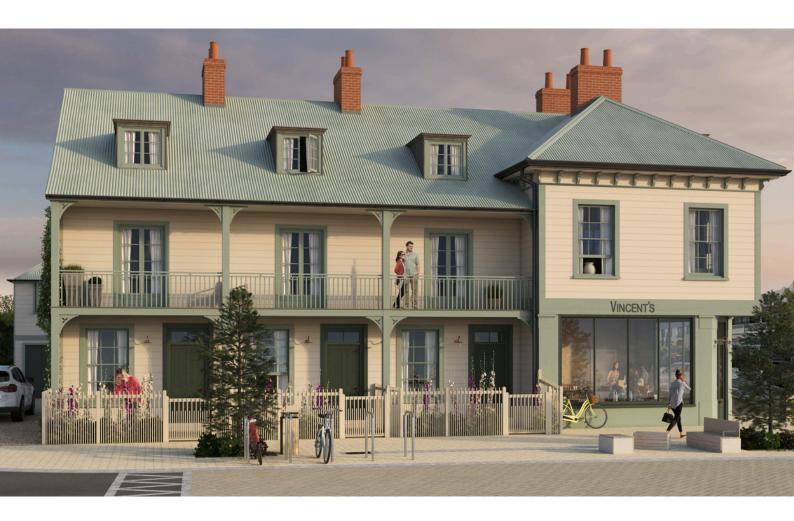

#### 23 Marriner Street

Sumner, Christchurch Seven classically designed homes and two corner stores

## 23 Marriner Street, a collection of classically designed homes in Sumner Village

|               | BEDROOMS | BATHROOMS | GARAGE | SIZE | PRICE       |
|---------------|----------|-----------|--------|------|-------------|
| Townhouse 1   | 3        | 2         | Garage | 120  | SOLD        |
| Townhouse 2   | 3        | 2         | Garage | 120  | SOLD        |
| Townhouse 3   | 3        | 2         | Garage | 120  | SOLD        |
| Apartment 1   | 2        | 2.5       | Garage | 145  | SOLD        |
| Apartment 2   | 1        | 1         |        | 47   | SOLD        |
| Coach House 1 | 2        | 1         | Garage | 90   | \$1,300,000 |
| Coach House 2 | 2        | 1         | Garage | 90   | \$1,300,000 |

#### Location

These Brooksfield homes are located in the heart of the quaint seaside village of Sumner. The township surrounds the gently sloping beach which is located 200m away.

There are many popular eateries, boutique retails stores, and a movie theatre only a short walk from 23 Marriner St. Sumner beach is ideal for surfing or swimming with idyllic walking and biking reacks on your doorstep.