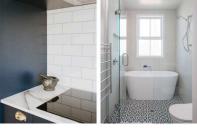

#### Bathroom

Shower: Posh Domaine Brass Rail

Heated Towel Rail: Elan 7 Rail Warmer

Heater: Weiss FH24SS

## **Bathroom Upgrade Options**

Crest Bone Gloss

Dusky Pink Subway

#### Bathroom Upgrade Options