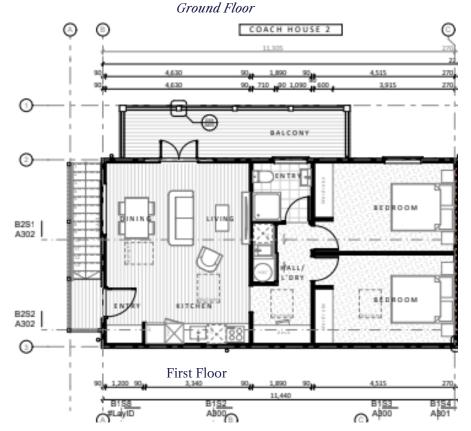

Sumner. The township surrounds the gently sloping beach which is located 200m away.

There are many popular eateries, boutique retails stores, and a movie theatre only a short walk from 23 Marriner St. Sumner beach is ideal for surfing or swimming with idyllic walking and biking reacks on your doorstep.



- (1) Not Typical Cafe 50m
- (5) Sumnervale Reserve- 1.8km
- Sumner Beach 200m
- (6) Taylors Mistake Track 4.4km
- Beeach Bar Sumner 300m
- 7 Christchurch CBD 13.2km (19 mins

4 Cave Rock - 400m

(8) Christchurch International Airport - 22.2km (35min)



#### Site Plan

21 Marriner Street

23 Marriner Street





## Landscape Plan







#### Elevations - Coach House 1 & 2







#### Floor Plans - Coach House 1





Ground Floor





First Floor

#### Floor Plans – Coach House 2









First Floor

## It's all in the details – Standard Interior Spec & Upgrade Options



## Colouring & Detailing

Note: All homes are sold as a turnkey package. Everything will be completed prior to handover including window furnishings and landscaping. The interiors of these homes are designed to complement the exteriors with large skirtings and architraves. The cottage feel is maintained with a neutral colour palette so you can make the home your own. At Brooksfield we believe in using high-quality and sustainable materials, so all of our homes come with low-VOC paint, tiled flooring, wool carpets, and wool insulation as standard.



The homes come with a neutral colour palette for you to make your own



#### Standard Spec



#### Pictured above

- 1. Carpet: Godfrey Hirst NZ wool Encha