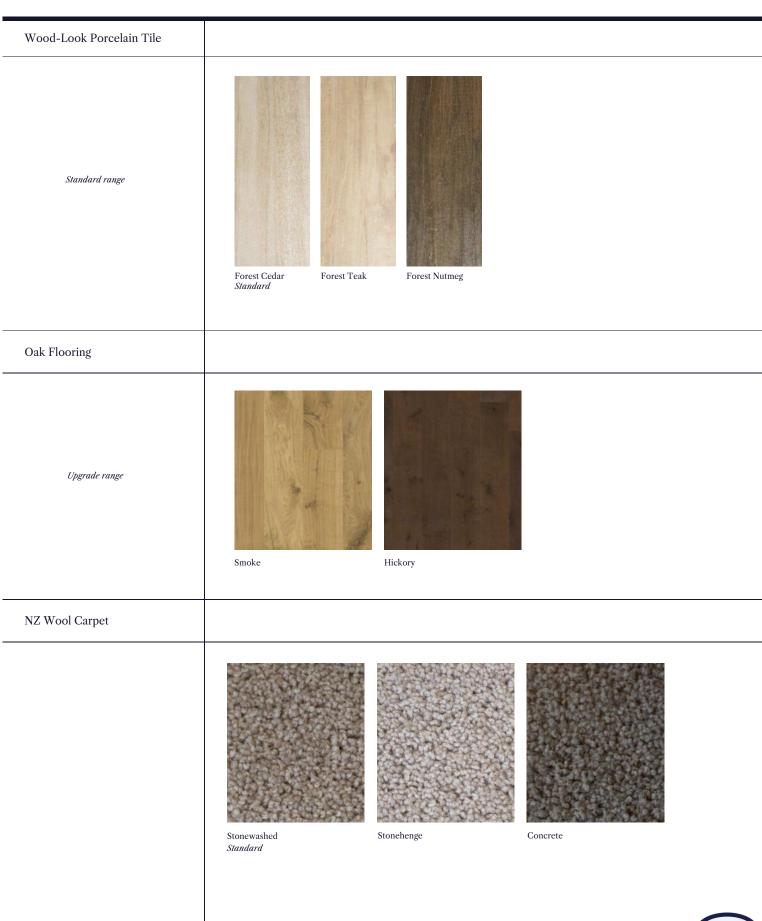

## Flooring Upgrade Options

#### Pictured above

- 1. Carpet: Godfrey Hirst NZ wool Enchant 48 Stonewashed (choose from 3 colours)
- 2. Kitchen/Bathroom Tapware: Liberty sink mixer
- 3. Kitchen/Entranc Floor Tiles: Forest Cedar
- 4. Kitchen Handles & Knobs: Versailles Satin Black
- 5. Bathroom Floor Tile: Artisan Gris Matt
- 6. Splash Back: White subway tile
- 7. Skirtings, Architraves, Ceilings: Quarter Merino