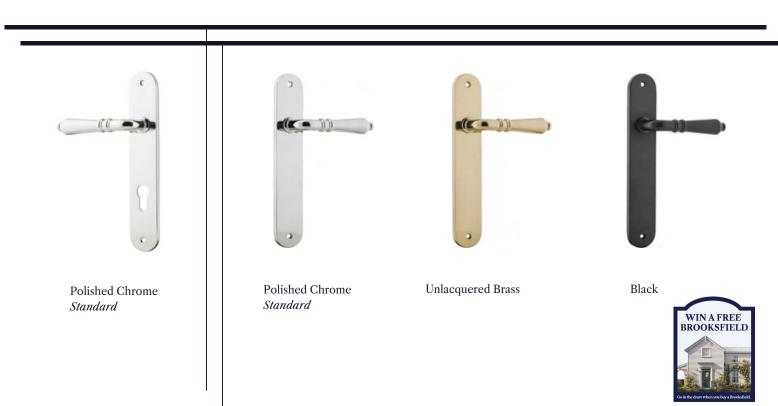

#### Door Handle Upgrade Options

- 8. Walls: Alto Deuce
- 9. Door Handle: Polished
- 10. Shower Tile: Pacific White Lappato tile 600x600