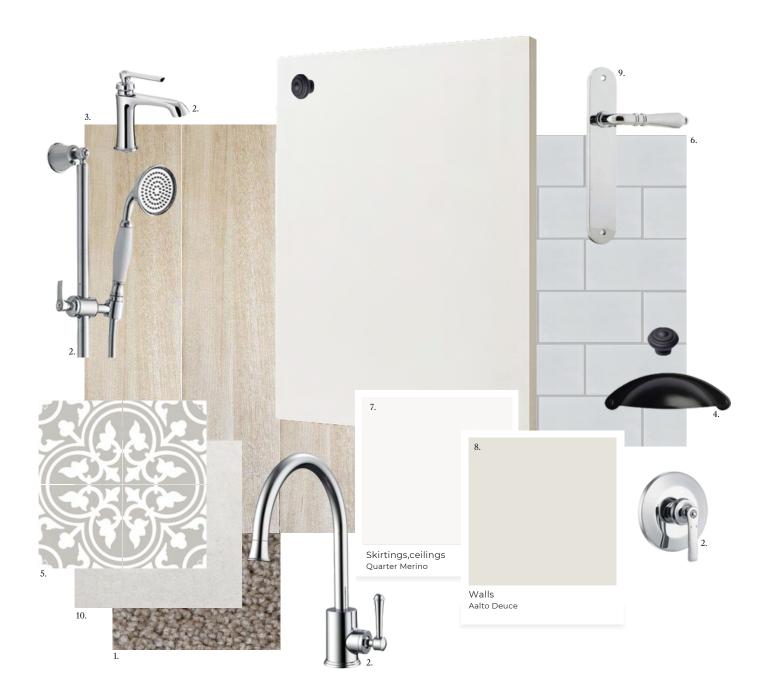

#### Pictured above

- 1. Carpet: Godfrey Hirst NZ wool Enchant 48 Stonewashed (choose from 3 colours)
- 2. Kitchen/Bathroom Tapware: Liberty sink mixer
- 3. Kitchen/Entranc Floor Tiles: Forest Cedar
- 4. Kitchen Handles & Knobs: Versailles Satin Black
- 5. Bathroom Floor Tile: Artisan Gris Matt
- 6. Splash Back: White subway tile
- 7. Skirtings, Architraves, Ceilings: Quarter Merino

- 8. Walls: Alto Deuce
- 9. Door Handle: Polished
- 10. Shower Tile: Pacific White Lappato tile 600x600

#### Bathroom

Shower: Posh Domaine Brass Rail

Heated Towel Rail: Elan 7 Rail Warmer

Heater: Weiss FH24SS