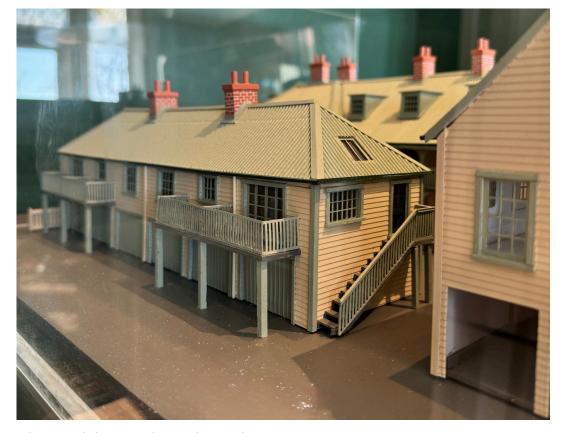

#### BROOKSFIELD

#### 23 Marriner Street

Sumner, Christchurch Seven classically designed homes and two corner stores





## Model





The coach houses do not have chimneys



General Information

## 23 Marriner Street, a collection of classically designed homes in Sumner Village

|               | BEDROOMS | BATHROOMS | GARAGE | SIZE | PRICE       |
|---------------|----------|-----------|--------|------|-------------|
| Townhouse 1   | 3        | 2         | Garage | 120  | SOLD        |
| Townhouse 2   | 3        | 2         | Garage | 120  | SOLD        |
| Townhouse 3   | 3        | 2         | Garage | 120  | SOLD        |
| Apartment 1   | 2        | 2.5       | Garage | 145  | SOLD        |
| Apartment 2   | 1        | 1         |        | 47   | SOLD        |
| Coach House 1 | 2        | 1         | Garage | 90   | \$1,300,000 |
| Coach House 2 | 2        | 1         | Garage | 90   | \$1,300,000 |

#### Locati