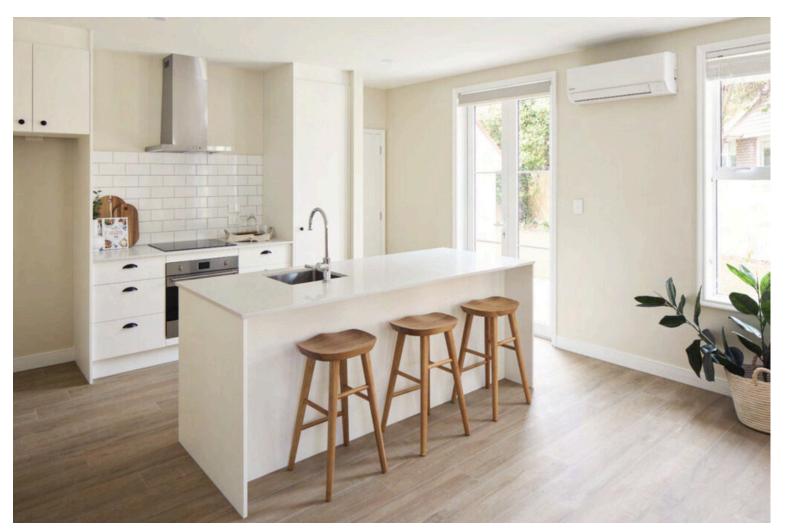

#### Standard Spec

#### Pictured above

- 1. Carpet: Godfrey Hirst NZ wool Enchant 48 Stonewashed (choose from 3 colours)
- 2. Kitchen/Bathroom Tapware: Liberty sink mixer
- 3. Kitchen/Entranc Floor Tiles: Forest Cedar
- 4. Kitchen Handles & Knobs: Versailles Satin Black
- 5. Bathroom Floor Tile: Artisan Gris Matt
- 6. Splash Back: White subway tile
- 7. Skirtings, Architraves, Ceilings: Quarter Merino

- 8. Walls: Alto Deuce
- 9. Door Handle: Polished
- 10. Shower Tile: Pacific White Lappato tile 600x600