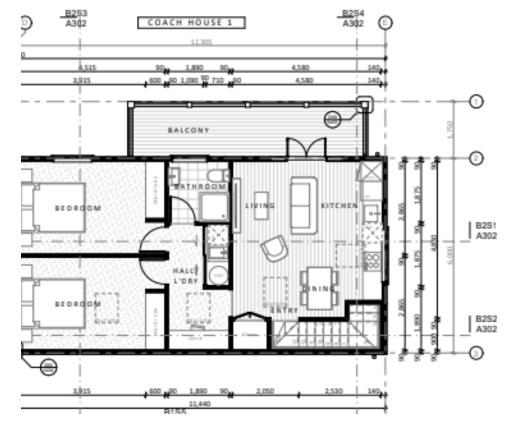

re located in the heart of the quaint seaside village of Sumner. The township surrounds the gently sloping beach which is located 200m away.

There are many popular eateries, boutique retails stores, and a movie theatre only a short walk from 23 Marriner St. Sumner beach is ideal for surfing or swimming with idyllic walking and biking reacks on your doorstep.



- (1) Not Typical Cafe 50m
- (5) Sumnervale Reserve- 1.8km
- Sumner Beach 200m
- (6) Taylors Mistake Track 4.4km
- Beeach Bar Sumner 300m
- 7 Christchurch CBD 13.2km (19 mins

4 Cave Rock - 400m

(8) Christchurch International Airport - 22.2km (35min)



#### Site Plan

21 Marriner Street

23 Marriner Street





## Landscape Plan







#### Elevations - Coach House 1 & 2







#### Floor Plans - Coach House 1





Ground Floor





First Floor

#### Floor Plans – Coach House 2









First Floor

## It's all in the details – Standard Interior Spec & Upgrade Options



## Colouring & Detailing

Note: All homes are sold as a turnkey package. Everything will be completed prior to handover including window furnishings and landscaping. The interiors of these homes are designed to complement the exteriors with large skirtings and architraves. The cottage feel is maintained with a neutral colour palette so you can make the home your own. At Brooksfield we believe in using high-quality and sustainable materials, so all of our homes come with low-VOC paint, tiled flooring, wool carpets, and wool insulation as standard.



The homes come with a neutral colour palette for you to make your own



#### Standard Spec



####