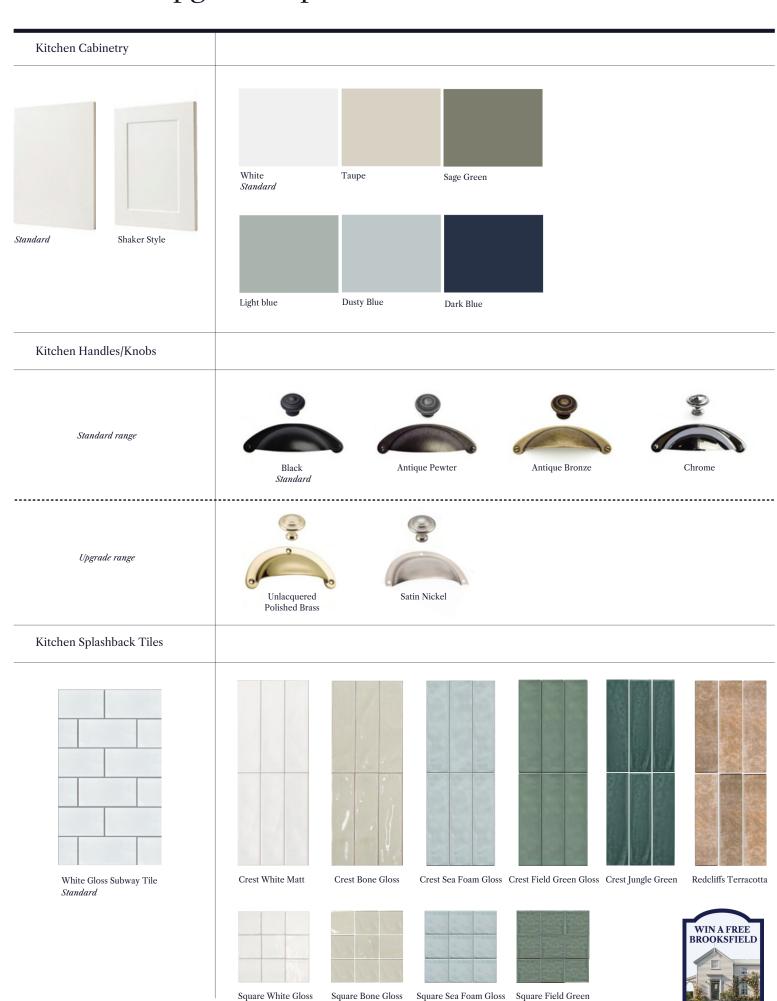

#### Kitchen Upgrade Options

#### Door Handle Upgrade Options

## Flooring Upgrade Options

#### Pictured above

- 1. Carpet: Godfrey Hirst NZ wool Enchant 48 Stonewashed (choose from 3 colours)
- 2. Kitchen/Bathroom Tapware: Liberty sink mixer
- 3. Kitchen/Entranc Floor Tiles: Forest Cedar
- 4. Kitchen Handles & Knobs: Versailles Satin Black
- 5. Bathroom Floor Tile: Artisan Gris Matt
- 6. Splash Back: White subway tile
- 7. Skirtings, Architraves, Ceilings: Quarter Merino

- 8. Walls: Alto Deuce
- 9. Door Handle: Polished
- 10. Shower Tile: Pacific White Lappato tile 600x600