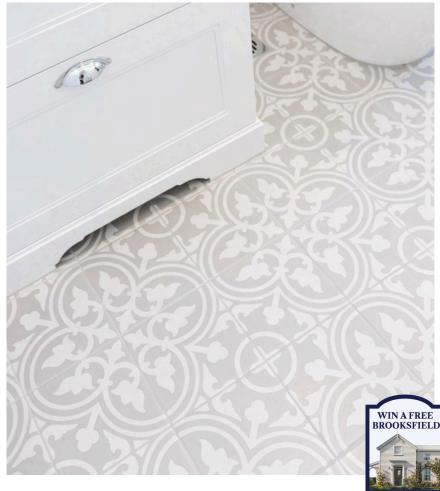

ite subway tile
- 7. Skirtings, Architraves, Ceilings: Quarter Merino

- 8. Walls: Alto Deuce
- 9. Door Handle: Polished
- 10. Shower Tile: Pacific White Lappato tile 600x600

#### Bathroom

Shower: Posh Domaine Brass Rail

Heated Towel Rail: Elan 7 Rail Warmer

Heater: Weiss FH24SS

#### **Appliances and Chattles**

Oven: Smeg SFA6500TVX

Cooktop: Smeg Induction SI7643B

Dishwasher: Fisher & Paykel Single Drawer DD60ST4NX9

Range Hood: Applico Canopy Range Hood

Heat Pump: Mitsubishi/Fujitsu/Daikin Exceeds healthy homes standard

Smoke Alarms

#### Window Furnishings

Living Area Blinds: Roller blinds

Bedroom Blinds: Venetian blinds

#### Insulation

Ceiling: Terra Lana Wool R3.6

Walls: Terra Lana Wool R2.8

Underfloor: R1.4 Polystyrene in Concrete Foundation



#### Standard Spec







#### Kitchen Upgrade Options



#### Kitchen Upgrade Options



#### Door Handle Upgrade Options



## Flooring Upgrade Options





## **Bathroom Upgrade Options**



Crest Bone Gloss

Dusky Pink Subway

#### Bathroom Upgrade Options



## Other Upgrade Options

|                                | _     |       |                   |
|--------------------------------|-------|-------|-------------------|
| Mantle with electric fireplace |       |       | Internal shutters |
|                                |       |       |                   |
| Pendant Lights                 |       |       |                   |
|                                | Black | Brass |                   |
| Villaboard                     |       |       |                   |
|                                |