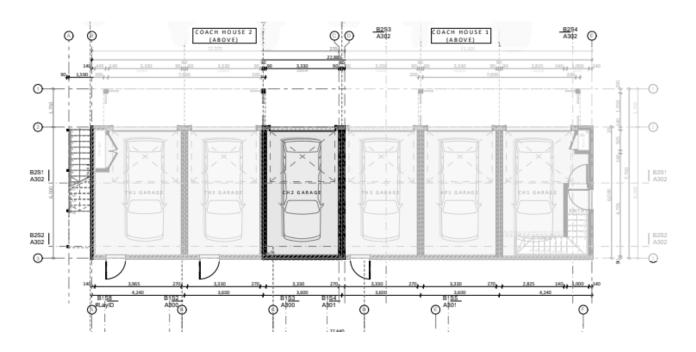

f Sumner. The township surrounds the gently sloping beach which is located 200m away.

There are many popular eateries, boutique retails stores, and a movie theatre only a short walk from 23 Marriner St. Sumner beach is ideal for surfing or swimming with idyllic walking and biking reacks on your doorstep.



- (1) Not Typical Cafe 50m
- (5) Sumnervale Reserve- 1.8km
- Sumner Beach 200m
- (6) Taylors Mistake Track 4.4km
- Beeach Bar Sumner 300m
- 7 Christchurch CBD 13.2km (19 mins

4 Cave Rock - 400m

(8) Christchurch International Airport - 22.2km (35min)



#### Site Plan

21 Marriner Street

23 Marriner Street





## Landscape Plan







#### Elevations - Coach House 1 & 2







#### Floor Plans - Coach House 1





Ground Floor





First Floor

#### Floor Plans – Coach House 2









First Floor

## It's all in the details – Standard Interior Spec & Upgrade Options



## Colouring & Detailing

Note: All homes are sold as a turnkey package. Everything will be completed prior to handover including window furnishings and landscaping. The interiors of these homes are designed to complement the exteriors with large skirtings and architraves. The cottage feel is maintained with a neutral colour palette so you can make the home your own. At Brooksfield we believe in using high-quality and sustainable materials, so all of our homes come with low-VOC paint, tiled flooring, wool carpets, and wool insulation as standard.



The homes come with a neutral colour palette for you to make your own



#### Standard Spec



#### Pictured above

- 1. Carpet: Godfrey Hirst NZ wool Enc