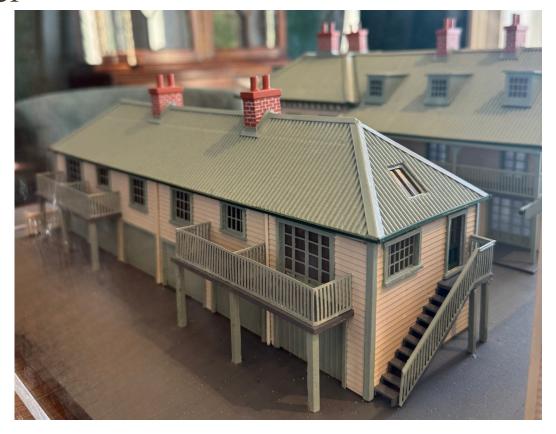

#### BROOKSFIELD

#### 23 Marriner Street

Sumner, Christchurch Seven classically designed homes and two corner stores





## Model





The coach houses do not have chimneys



General Information

## 23 Marriner Street, a collection of classically designed homes in Sumner Village

|               | BEDROOMS | BATHROOMS | GARAGE | SIZE | PRICE       |
|---------------|----------|-----------|--------|------|-------------|
| Townhouse 1   | 3        | 2         | Garage | 120  | SOLD        |
| Townhouse 2   | 3        | 2         | Garage | 120  | SOLD        |
| Townhouse 3   | 3        | 2         | Garage | 120  | SOLD        |
| Apartment 1   | 2        | 2.5       | Garage | 145  | SOLD        |
| Apartment 2   | 1        | 1         |        | 47   | SOLD        |
| Coach House 1 | 2        | 1         | Garage | 90   | \$1,300,000 |
| Coach House 2 | 2        | 1         | Garage | 90   | \$1,300,000 |

#### Loca