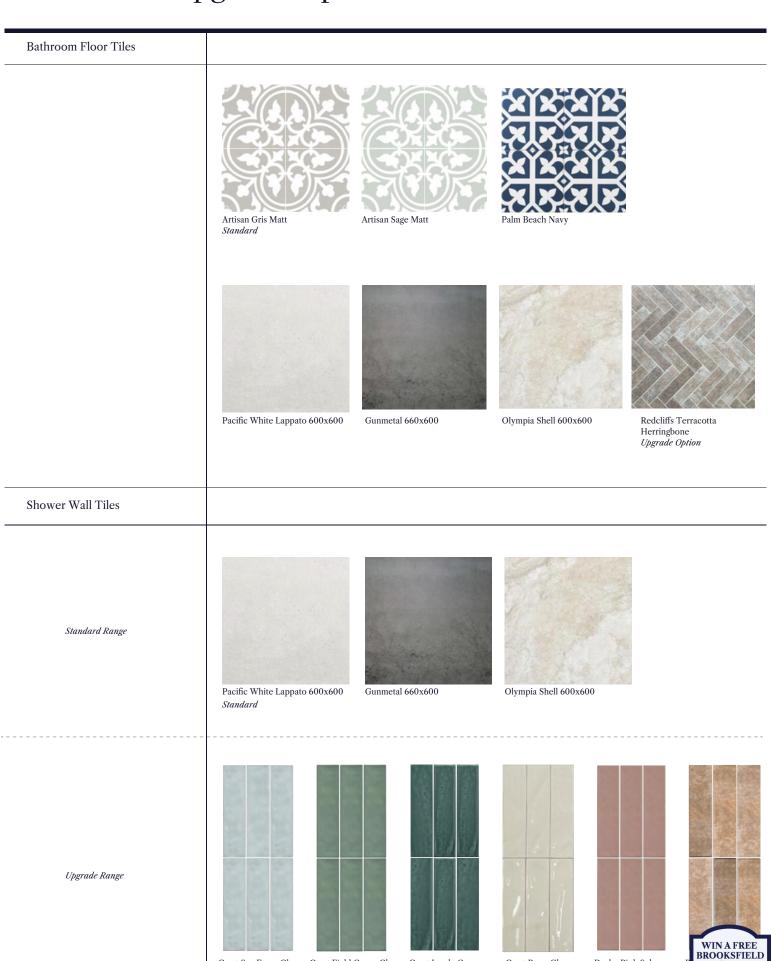

#### Standard Spec

#### Pictured above

- 1. Carpet: Godfrey Hirst NZ wool Enchant 48 Stonewashed (choose from 3 colours)
- 2. Kitchen/Bathroom Tapware: Liberty sink mixer
- 3. Kitchen/Entranc Floor Tiles: Forest Cedar
- 4. Kitchen Handles & Knobs: Versailles Satin Black
- 5. Bathroom Floor Tile: Artisan Gris Matt
- 6. Splash Back: White subway tile
- 7. Skirtings, Architraves, Ceilings: Quarter Merino

- 8. Walls: Alto Deuce
- 9. Door Handle: Polished
- 10. Shower Tile: Pacific White Lappato tile 600x600