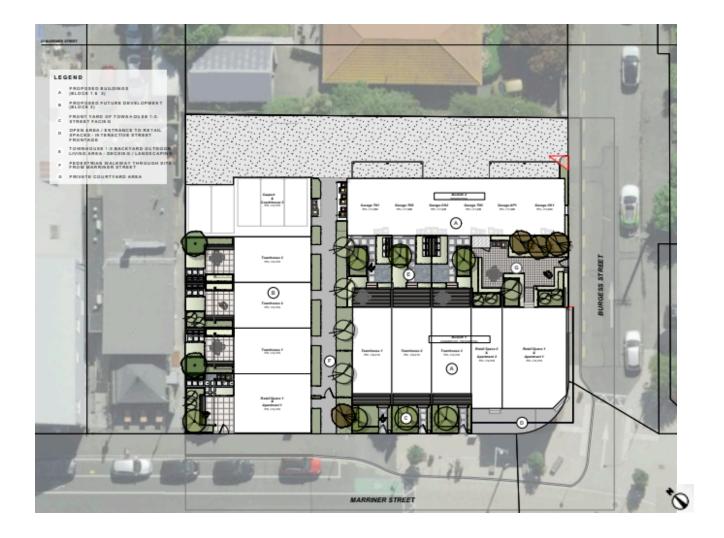

se 2 | 2        | 1         | Garage | 90   | \$1,300,000 |

#### Location

These Brooksfield homes are located in the heart of the quaint seaside village of Sumner. The township surrounds the gently sloping beach which is located 200m away.

There are many popular eateries, boutique retails stores, and a movie theatre only a short walk from 23 Marriner St. Sumner beach is ideal for surfing or swimming with idyllic walking and biking reacks on your doorstep.



- (1) Not Typical Cafe 50m
- (5) Sumnervale Reserve- 1.8km
- Sumner Beach 200m
- (6) Taylors Mistake Track 4.4km
- Beeach Bar Sumner 300m
- 7 Christchurch CBD 13.2km (19 mins

4 Cave Rock - 400m

(8) Christchurch International Airport - 22.2km (35min)



#### Site Plan

21 Marriner Street

23 Marriner Street





## Landscape Plan







#### Elevations - Coach House 1 & 2







#### Floor Plans - Coach House 1





Ground Floor





First Floor

#### Floor Plans – Coach House 2









First Floor

## It's all in the details – Standard Interior Spec & Upgrade Options



## Colouring & Detailing

Note: All homes are sold as a turnkey package. Everything will be completed prior to handover including window furnishings and landscaping. The interiors of these homes are designed to complement the exteriors with large skirtings and architraves. The cottage feel is maintained with a neutral colour palette so you can make the home your own. At Brooksfield we believe in using high-quality and sustainable materials, so all of our homes come with low-VOC paint, tiled flooring, wool carpets, and wool insulation as standard.