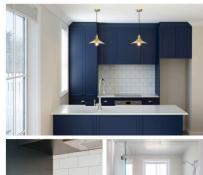

## Colouring & Detailing

Note: All homes are sold as a turnkey package. Everything will be completed prior to handover including window furnishings and landscaping. The interiors of these homes are designed to complement the exteriors with large skirtings and architraves. The cottage feel is maintained with a neutral colour palette so you can make the home your own. At Brooksfield we believe in using high-quality and sustainable materials, so all of our homes come with low-VOC paint, tiled flooring, wool carpets, and wool insulation as standard.

#### Pictured above

- 1. Carpet: Godfrey Hirst NZ wool Enchant 48 Stonewashed (choose from 3 colours)
- 2. Kitchen/Bathroom Tapware: Liberty sink mixer
- 3. Kitchen/Entranc Floor Tiles: Forest Cedar
- 4. Kitchen Handles & Knobs: Versailles Satin Black
- 5. Bathroom Floor Tile: Artisan Gris Matt
- 6. Splash Back: White subway tile
- 7. Skirtings, Architraves, Ceilings: Quarter Merino

- 8. Walls: Alto Deuce
- 9. Door Handle: Polished
- 10. Shower Tile: Pacific White Lappato tile 600x600

#### Bathroom

Shower: Posh Domaine Brass Rail

Heated Towel Rail: Elan 7 Rail Warmer

Heater: Weiss FH24SS