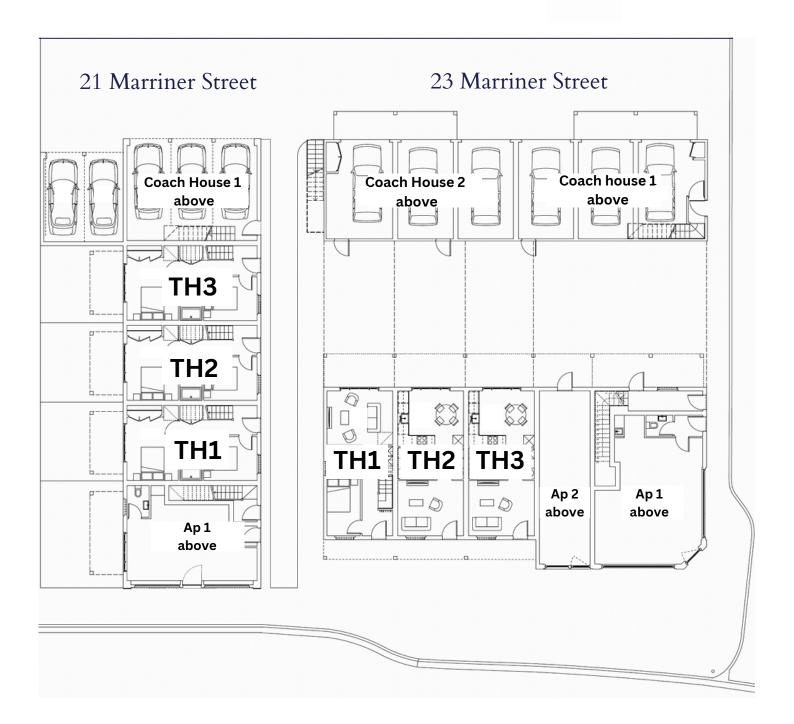

These 7 homes are thoughtfully laid out and designed with ample space and living areas well positioned to capture all-day sun and take advantage of beach views. Each townhouse, coach house and apartment 1 feature a garage.

## FLOOR PLANS- HOME 1

23 Marriner Street, Sumner

## FLOOR PLANS- HOME 2 & 3

23 Marriner Street, Sumner

**Ground floor** 

## FLOOR PLANS - APARTMENT 1

23 Marriner Street, Sumner

## FLOOR PLANS - APARTMENT 2

23 Marriner Street, Sumner

## FLOOR PLANS - COACH HOUSE 1

23 Marriner Street, Sumner

## FLOOR PLANS - COACH HOUSE 2

23 Marriner Street, Sumner