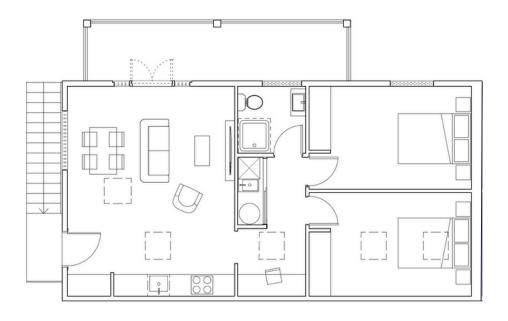

## FLOOR PLANS - COACH HOUSE 1

23 Marriner Street, Sumner

#### **Ground floor**

## PRICE LIST

23 Marriner Street, Sumner

| HOUSE<br>NUMBER | BEDROOMS | BATHROOMS | HOUSE SIZE | GARAGE/<br>Carpark | PRICE       |
|-----------------|----------|-----------|------------|--------------------|-------------|
| Townhouse 1     | 3        | 2.0       | 120m²      | 1                  | \$1,250,000 |
| Townhouse 2     | 3        | 2.0       | 120m²      | 1                  | \$1,200,000 |
| Townhouse 3     | 3        | 2.0       | 120m²      | 1                  | \$1,200,000 |
| Apartment 1     | 2        | 2.5       | 145m²      | 1                  | \$1,300,000 |
| Apartment 2     | 1        | 1         | 47m²       | 0                  | \$699,000   |
| Coach House 1   | 2        | 1         | 90m²       | 1                  | \$950,000   |
| Coach House 2   | 2        | 1         | 90m²       | 1                  | \$950,000   |