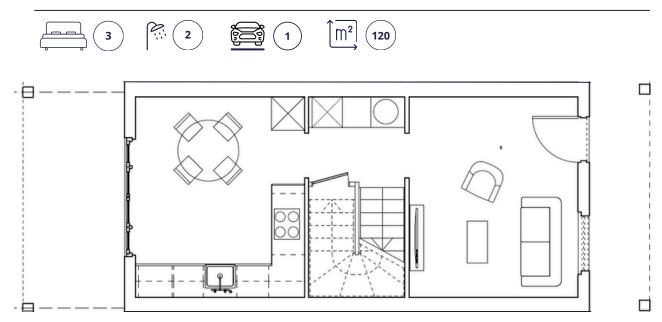

ctivities. Sumner Beach is ideal for surfing and the rugged landscape provides idyllic walking and biking tracks on your doorstep.



- 1 Bonobo Cafe 50m
- 2 Sumner Beach 200m
- Beach Bar Sumner 300m
- (4) Cave Rock 400m

- 5 Sumnervale Reserve 1.8km
- 6 Taylors Mistake Track 4.4km
- (7) Christchurch Central City 13.2km (19min)
- (8) Christchurch International Airport 22.2km (35min)



These 7 homes are thoughtfully laid out and designed with ample space and living areas well positioned to capture all-day sun and take advantage of beach views. Each townhouse, coach house and apartment 1 feature a garage.



## Renders





## FLOOR PLANS- HOME 1

23 Marriner Street, Sumner



#### Ground floor



### First floor



#### Second floor

## FLOOR PLANS- HOME 2 & 3

23 Marriner Street, Sumner



**Ground floor** 





## FLOOR PLANS - APARTMENT 1

23 Marriner Street, Sumner















#### Ground floor



#### First floor



#### Second floor

## FLOOR PLANS - APARTMENT 2

23 Marriner Street, Sumner



### Ground floor



## FLOOR PLANS - COACH HOUSE 1

23 Marriner Street, Sumner



#### **Ground floor**



## FLOOR PLANS - COACH HOUSE 2

23 Marriner Street, Sumner



#### Ground floor



## KITCHEN RENDERS





## DESIGN

#### Brooksfield

These homes are the latest in our series of 'Colonial town centre' homes. Each home features well thought out spaces. All of our interiors feature a modern and neutral palette allowing you to add your own personal flair and unique touches with ease. At Brooksfield we believe in using quality and sustainable materials so all of our homes c