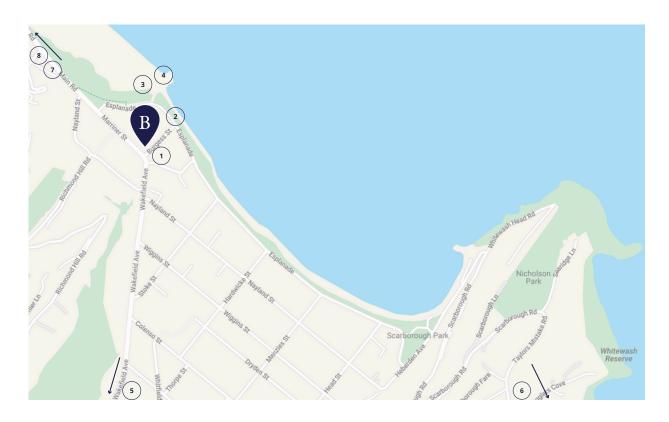

## LOCATION

23 Marriner Street, Sumner

These Brooksfield homes are located in the heart of the quaint seaside village of Sumner. The township surrounds the gently sloping beach which is located 200 metres from these Brooksfield homes. There are many popular eateries, boutique retail stores and a movie theatre that are only a short walk from 23 Marriner Street. The area also hosts many popular recreational activities. Sumner Beach is ideal for surfing and the rugged landscape provides idyllic walking and biking tracks on your doorstep.

- 1 Bonobo Cafe 50m
- 2 Sumner Beach 200m
- Beach Bar Sumner 300m
- (4) Cave Rock 400m

- 5 Sumnervale Reserve 1.8km
- 6 Taylors Mistake Track 4.4km
- (7) Christchurch Central City 13.2km (19min)
- (8) Christchurch International Airport 22.2km (35min)