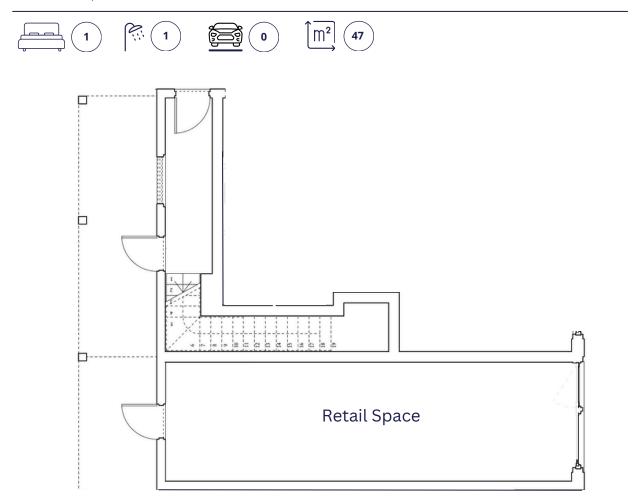

400m

- 5 Sumnervale Reserve 1.8km
- 6 Taylors Mistake Track 4.4km
- (7) Christchurch Central City 13.2km (19min)
- (8) Christchurch International Airport 22.2km (35min)



These 7 homes are thoughtfully laid out and designed with ample space and living areas well positioned to capture all-day sun and take advantage of beach views. Each townhouse, coach house and apartment 1 feature a garage.



## Renders





## FLOOR PLANS- HOME 1

23 Marriner Street, Sumner



#### Ground floor



### First floor



#### Second floor

## FLOOR PLANS- HOME 2 & 3

23 Marriner Street, Sumner



**Ground floor** 





## FLOOR PLANS - APARTMENT 1

23 Marriner Street, Sumner















#### Ground floor



#### First floor



#### Second floor

## FLOOR PLANS - APARTMENT 2

23 Marriner Street, Sumner



### Ground floor



## FLOOR PLANS - COACH HOUSE 1

23 Marriner Street, Sumner



#### **Ground floor**



## FLOOR PLANS - COACH HOUSE 2

23 Marriner Street, Sumner



#### Ground floor



## KITCHEN RENDERS





## DESIGN

#### Brooksfield

These homes are the latest in our series of 'Colonial town centre' homes. Each home features well thought out spaces. All of our interiors feature a modern and neutral palette allowing you to add your own personal flair and unique touches with ease. At Brooksfield we believe in using quality and sustainable materials so all of our homes come with low-VOC paint, tiled flooring, wool carpets and wool insulation as standard.

## COLOURS AND SPECIFICATIONS

#### Exterior



Cladding - Weatherboard Colour: TBC



Longrun Roofing Colour: TBC



Yale Keyle