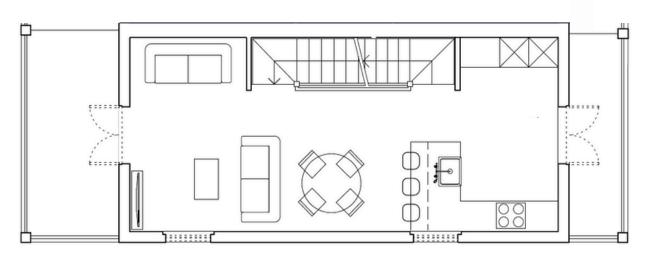

t are only a short walk from 23 Marriner Street. The area also hosts many popular recreational activities. Sumner Beach is ideal for surfing and the rugged landscape provides idyllic walking and biking tracks on your doorstep.



- 1 Bonobo Cafe 50m
- 2 Sumner Beach 200m
- Beach Bar Sumner 300m
- (4) Cave Rock 400m

- 5 Sumnervale Reserve 1.8km
- 6 Taylors Mistake Track 4.4km
- (7) Christchurch Central City 13.2km (19min)
- (8) Christchurch International Airport 22.2km (35min)



These 7 homes are thoughtfully laid out and designed with ample space and living areas well positioned to capture all-day sun and take advantage of beach views. Each townhouse, coach house and apartment 1 feature a garage.



## Renders





## FLOOR PLANS- HOME 1

23 Marriner Street, Sumner



#### Ground floor



### First floor



#### Second floor

## FLOOR PLANS- HOME 2 & 3

23 Marriner Street, Sumner



**Ground floor** 





## FLOOR PLANS - APARTMENT 1

23 Marriner Street, Sumner















#### Ground floor



#### First floor



#### Second floor

## FLOOR PLANS - APARTMENT 2

23 Marriner Street, Sumner



### Ground floor



## FLOOR PLANS - COACH HOUSE 1

23 Marriner Street, Sumner



#### **Ground floor**



## FLOOR PLANS - COACH HOUSE 2

23 Marriner Street, Sumner



#### Ground floor



## KITCHEN RENDERS





## DESIGN

#### Brooksfield

These homes are the latest in our series of 'Colonial town centre' homes. Each home features well thought out spaces. All of our interiors feature a modern and neutral palette allowing you to add your own personal flair and unique touches with