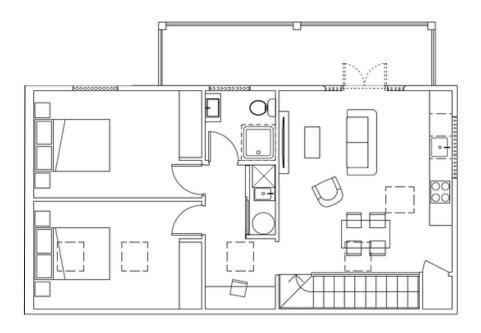

(19min)
- (8) Christchurch International Airport 22.2km (35min)



These 7 homes are thoughtfully laid out and designed with ample space and living areas well positioned to capture all-day sun and take advantage of beach views. Each townhouse, coach house and apartment 1 feature a garage.



## Renders





## FLOOR PLANS- HOME 1

23 Marriner Street, Sumner



#### Ground floor



### First floor



#### Second floor

## FLOOR PLANS- HOME 2 & 3

23 Marriner Street, Sumner



**Ground floor** 





## FLOOR PLANS - APARTMENT 1

23 Marriner Street, Sumner















#### Ground floor



#### First floor



#### Second floor

## FLOOR PLANS - APARTMENT 2

23 Marriner Street, Sumner



### Ground floor



## FLOOR PLANS - COACH HOUSE 1

23 Marriner Street, Sumner



#### **Ground floor**



## FLOOR PLANS - COACH HOUSE 2

23 Marriner Street, Sumner



#### Ground floor



## KITCHEN RENDERS





## DESIGN

#### Brooksfield

These homes are the latest in our series of 'Colonial town centre' homes. Each home features well thought out spaces. All of our interiors feature a modern and neutral palette allowing you to add your own personal flair and unique touches with ease. At Brooksfield we believe in using quality and sustainable materials so all of our homes come with low-VOC paint, tiled flooring, wool carpets and wool insulation as standard.

## COLOURS AND SPECIFICATIONS

#### Exterior



Cladding - Weatherboard Colour: TBC



Longrun Roofing Colour: TBC



Yale Keyless Entry

#### Interior



Walls - Resene Half Parchment Low-VOC Paint



Skirtings, Ceilings & Doors Quart