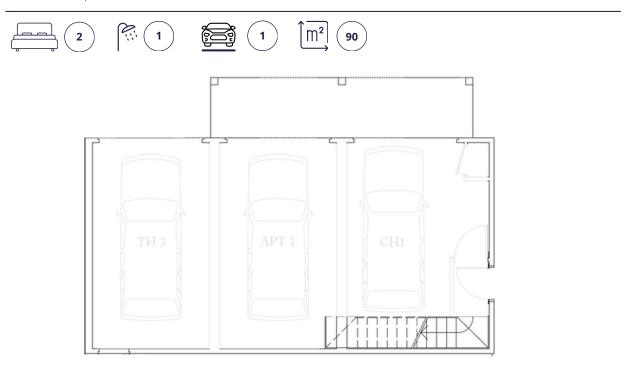

urch Central City 13.2km (19min)
- (8) Christchurch International Airport 22.2km (35min)



These 7 homes are thoughtfully laid out and designed with ample space and living areas well positioned to capture all-day sun and take advantage of beach views. Each townhouse, coach house and apartment 1 feature a garage.



## Renders





## FLOOR PLANS- HOME 1

23 Marriner Street, Sumner



#### Ground floor



### First floor



#### Second floor

## FLOOR PLANS- HOME 2 & 3

23 Marriner Street, Sumner



**Ground floor** 





## FLOOR PLANS - APARTMENT 1

23 Marriner Street, Sumner















#### Ground floor



#### First floor



#### Second floor

## FLOOR PLANS - APARTMENT 2

23 Marriner Street, Sumner



### Ground floor



## FLOOR PLANS - COACH HOUSE 1

23 Marriner Street, Sumner



#### **Ground floor**



## FLOOR PLANS - COACH HOUSE 2

23 Marriner Street, Sumner



#### Ground floor



## KITCHEN RENDERS





## DESIGN

#### Brooksfield

These homes are the latest in our series of 'Colonial town centre' homes. Each home features well thought out spaces. All of our interiors feature a modern and neutral palette allowing you to add your own personal flair and unique touches with ease. At Brooksfield we believe in using quality and sustainable materials so all of our homes come with low-VOC paint, tiled flooring, wool carpets and wool insulation as standard.

## COLOURS AND SPECIFICATIONS

#### Exterior



Cladding - Weatherboard Colour: TBC



Longrun Roofing Colour: TBC



Yale Keyless Entry

#### Interior



Walls - Resene Half Parchment Low-VOC Paint



Skirting