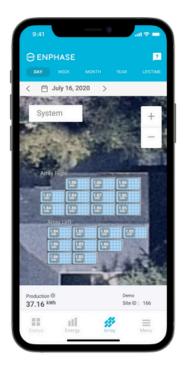

## SOLAR POWER

These homes feature our pre-installed system which will save you roughly 50% (+/-) on your power bill. The system we install in Brooksfield homes includes an 'Enphase' individual inverter on each of the panels, meaning each panel works on its own without relying on the other panel's sun exposure or cleanliness. We also include a 'Green Catch Diverter' system which diverts excess power to the hot water cylinder before sending it back to the grid to sell, this is the most efficient way to use the power generated.

#### Solar power system

The solar power system installed in Brooksfield homes features the latest in smart home technology. You are able to monitor and track the power produced and used as well as check to see how much power is being imported from and exported to the national grid. All you need is a wi-fi connection and the Enphase app.