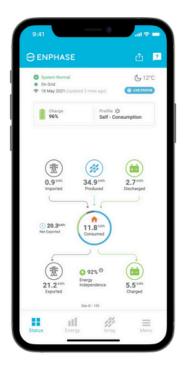

## SOLAR POWER

These homes feature our pre-installed system which will save you roughly 50% (+/-) on your power bill. The system we install in Brooksfield homes includes an 'Enphase' individual inverter on each of the panels, meaning each panel works on its own without relying on the other panel's sun exposure or cleanliness. We also include a 'Green Catch Diverter' system which diverts excess power to the hot water cylinder before sending it back to the grid to sell, this is the most efficient way to use the power generated.

#### Solar power system

The solar power system installed in Brooksfield homes features the latest in smart home technology. You are able to monitor and track the power produced and used as well as check to see how much power is being imported from and exported to the national grid. All you need is a wi-fi connection and the Enphase app.