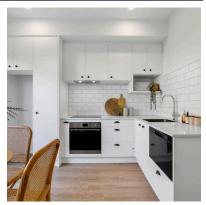

## KITCHEN RENDERS

## **APPLIANCES**

Oven - Smeg Single Wall

Rangehood - Applico Canopy Rangehood

Cook Top - Smeg 4 Zone Induction Cooktop

Dishwasher - Fisher & Paykel Single Dishwasher

Heat Pump - Fujitsu - KW dependant on size to meet tenancy regulations