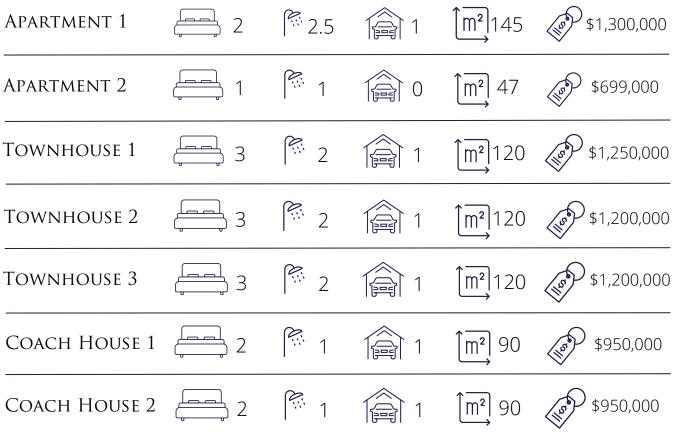

## PRICE LIST

23 Marriner Street, Sumner

| HOUSE<br>NUMBER | BEDROOMS | BATHROOMS | HOUSE SIZE | GARAGE/<br>Carpark | PRICE       |
|-----------------|----------|-----------|------------|--------------------|-------------|
| Townhouse 1     | 3        | 2.0       | 120m²      | 1                  | \$1,250,000 |
| Townhouse 2     | 3        | 2.0       | 120m²      | 1                  | \$1,200,000 |
| Townhouse 3     | 3        | 2.0       | 120m²      | 1                  | \$1,200,000 |
| Apartment 1     | 2        | 2.5       | 145m²      | 1                  | \$1,300,000 |
| Apartment 2     | 1        | 1         | 47m²       | 0                  | \$699,000   |
| Coach House 1   | 2        | 1         | 90m²       | 1                  | \$950,000   |
| Coach House 2   | 2        | 1         | 90m²       | 1                  | \$950,000   |