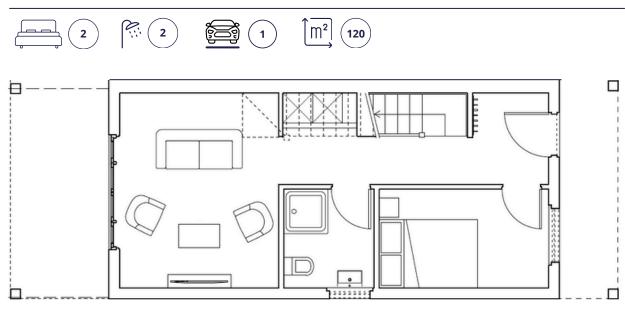

d a movie theatre that are only a short walk from 23 Marriner Street. The area also hosts many popular recreational activities. Sumner Beach is ideal for surfing and the rugged landscape provides idyllic walking and biking tracks on your doorstep.



- 1 Bonobo Cafe 50m
- 2 Sumner Beach 200m
- Beach Bar Sumner 300m
- (4) Cave Rock 400m

- 5 Sumnervale Reserve 1.8km
- 6 Taylors Mistake Track 4.4km
- (7) Christchurch Central City 13.2km (19min)
- (8) Christchurch International Airport 22.2km (35min)



These 7 homes are thoughtfully laid out and designed with ample space and living areas well positioned to capture all-day sun and take advantage of beach views. Each townhouse, coach house and apartment 1 feature a garage.



## Renders





## FLOOR PLANS- HOME 1

23 Marriner Street, Sumner



#### Ground floor



### First floor



#### Second floor

## FLOOR PLANS- HOME 2 & 3

23 Marriner Street, Sumner



**Ground floor** 





## FLOOR PLANS - APARTMENT 1

23 Marriner Street, Sumner















#### Ground floor



#### First floor



#### Second floor

## FLOOR PLANS - APARTMENT 2

23 Marriner Street, Sumner



### Ground floor



## FLOOR PLANS - COACH HOUSE 1

23 Marriner Street, Sumner



#### **Ground floor**



## FLOOR PLANS - COACH HOUSE 2

23 Marriner Street, Sumner



#### Ground floor



## KITCHEN RENDERS





## DESIGN

#### Brooksfield

These homes are the latest in our series of 'Colonial town centre' homes. Each home features well thought out spaces. All of our interiors feature a modern and neutral palette allowing you to add your own personal flair and