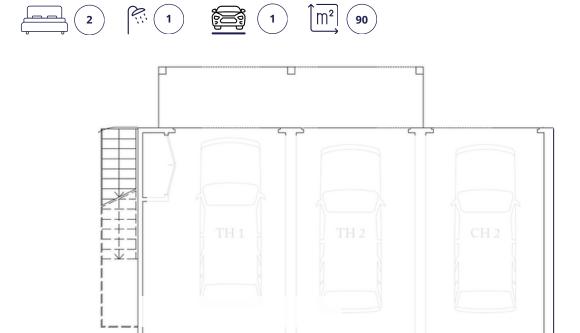

## FLOOR PLANS - COACH HOUSE 2

23 Marriner Street, Sumner

#### Ground floor

## PRICE LIST

23 Marriner Street, Sumner

| HOUSE<br>NUMBER | BEDROOMS | BATHROOMS | HOUSE SIZE | GARAGE/<br>Carpark | PRICE       |
|-----------------|----------|-----------|------------|--------------------|-------------|
| Townhouse 1     | 3        | 2.0       | 120m²      | 1                  | \$1,250,000 |
| Townhouse 2     | 3        | 2.0       | 120m²      | 1                  | \$1,200,000 |
| Townhouse 3     | 3        | 2.0       | 120m²      | 1                  | \$1,200,000 |
| Apartment 1     | 2        | 2.5       | 145m²      | 1                  | \$1,300,000 |
| Apartment 2     | 1        | 1         | 47m²       | 0                  | \$699,000   |
| Coach House 1   | 2        | 1         | 90m²       | 1                  | \$950,000   |
| Coach House 2   | 2        | 1         | 90m²       | 1                  | \$950,000   |