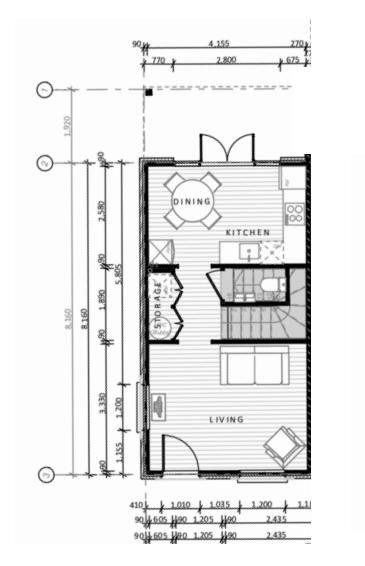

upelo             | 10m    | PB40       | 2        |
| T10     | Pseudopanax crassifolius          | Lancewood                | 10m    | 12L        | 5        |
| T11     | Hoheria sextylosa                 | Lacebark                 | 8m     | 1.5L       | 10       |
|         |                                   | •                        |        | Total      | 54       |



#### North & South Elevations

Ground Floor Stud Height - 2.7m First Floor Stud Height - 2.4m

E08 SOUTH ELEVATION

Townhouse 6





South Elevation

#### East & West Elevations

Ground Floor Stud Height - 2.7m First Floor Stud Height - 2.4m

E04 WEST ELEVATION

Townhouse 6

Townhouse 5



West Elevation



Townhouse 3

Townhouse 4



Townhouse 2

Townhouse 1

**East Elevation** 



#### Floor Plans – Townhouse 1







Ground floor First floor



#### Floor Plans – Townhouse 2









1

1.5

Carpark

71 sqm







First floor



## Floor Plans – Townhouses 3, 4, 5









First floor



#### Floor Plans – Townhouse 6









)

1 - 1.5

Carpark

71 - 72sqm





Ground floor First floor



#### Floor Plans – Townhouse 7









Ground floor First floor

#### Floor Plans – Townhouse 8









Carpark

71sqm





First floor



#### Floor Plans – Townhouse 9









.

1.5

Carpark

76sqm











First floor



#### Floor Plans – Townhouse 10









2

1.5

Carpark

76sqm





Ground floor

First floor



## Floor Plans – Townhouses 11, 12









First floor



#### Floor Plans – Townhouse 13





Ground floor First floor

#### **Coach House Elevations**

First Floor Stud Height - 2.4m