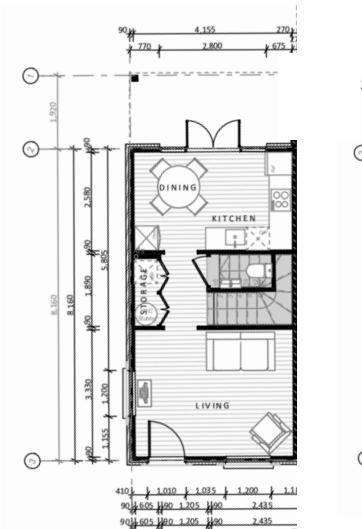

| 10       |
|         |                                   | •                        |        | Total      | 54       |



#### North & South Elevations

Ground Floor Stud Height - 2.7m First Floor Stud Height - 2.4m

E08 SOUTH ELEVATION

Townhouse 6





South Elevation

#### East & West Elevations

Ground Floor Stud Height - 2.7m First Floor Stud Height - 2.4m

E04 WEST ELEVATION

Townhouse 6

Townhouse 5



West Elevation



Townhouse 3

Townhouse 4



Townhouse 2

Townhouse 1

**East Elevation** 



#### Floor Plans – Townhouse 1







Ground floor First floor



#### Floor Plans – Townhouse 2









1

1.5

Carpark

71 sqm







First floor



## Floor Plans – Townhouses 3, 4, 5









First floor



#### Floor Plans – Townhouse 6









)

1 - 1.5

Carpark

71 - 72sqm





Ground floor First floor



#### Floor Plans – Townhouse 7









Ground floor First floor

#### Floor Plans – Townhouse 8









Carpark

71sqm





First floor



#### Floor Plans – Townhouse 9









.

1.5

Carpark

76sqm











First floor



#### Floor Plans – Townhouse 10









2

1.5

Carpark

76sqm





Ground floor

First floor



## Floor Plans – Townhouses 11, 12









First floor



#### Floor Plans – Townhouse 13





Ground floor First floor

#### **Coach House Elevations**

First Floor Stud Height - 2.4m



Coach House 2



South Elevation

Coach House 2

Coach House 1



North Elevation

Coach House 3

Coach House 4



West Elevation









First floor





















## Floor Plans – Ground Floor



DH

## Floor Plans – First Floor





## It's