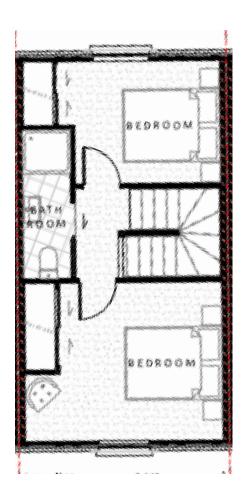

Lancewood                | 10m    | 12L        | 5        |
| T11     | Hoheria sextylosa                 | Lacebark                 | 8m     | 1.5L       | 10       |
|         |                                   | •                        |        | Total      | 54       |



#### North & South Elevations

Ground Floor Stud Height - 2.7m First Floor Stud Height - 2.4m

E08 SOUTH ELEVATION

Townhouse 6





South Elevation

#### East & West Elevations

Ground Floor Stud Height - 2.7m First Floor Stud Height - 2.4m

E04 WEST ELEVATION

Townhouse 6

Townhouse 5



West Elevation



Townhouse 3

Townhouse 4



Townhouse 2

Townhouse 1

**East Elevation** 



#### Floor Plans – Townhouse 1







Ground floor First floor



#### Floor Plans – Townhouse 2









1

1.5

Carpark

71 sqm







First floor



## Floor Plans – Townhouses 3, 4, 5









First floor



#### Floor Plans – Townhouse 6









)

1 - 1.5

Carpark

71 - 72sqm





Ground floor First floor



#### Floor Plans – Townhouse 7









Ground floor First floor

#### Floor Plans – Townhouse 8









Carpark

71sqm





First floor



#### Floor Plans – Townhouse 9









.

1.5

Carpark

76sqm











First floor



#### Floor Plans – Townhouse 10









2

1.5

Carpark

76sqm





Ground floor

First floor



## Floor Plans – Townhouses 11, 12









First floor



#### Floor Plans – Townhouse 13





Ground floor First floor

#### **Coach House Elevations**

First Floor Stud Height - 2.4m



Coach House 2



South Elevation

Coach House 2

Coach House 1



North Elevation

Coach House 3

Coa