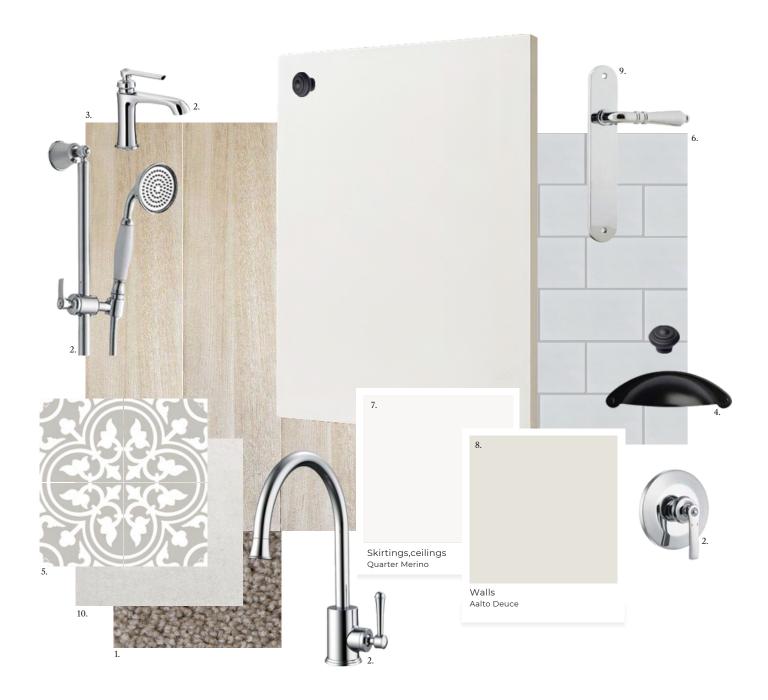

#### Standard Spec

#### Pictured above

- 1. Carpet: Godfrey Hirst NZ wool Enchant 48 Stonewashed (choose from 3 colours)
- 2. Kitchen/Bathroom Tapware: Liberty sink mixer
- 3. Kitchen/Entranc Floor Tiles: Forest Cedar
- 4. Kitchen Handles & Knobs: Versailles Satin Black
- 5. Bathroom Floor Tile: Artisan Gris Matt
- 6. Splash Back: White subway tile
- 7. Skirtings, Architraves, Ceilings: Quarter Merino

- 8. Walls: Alto Deuce
- 9. Door Handle: Polished
- 10. Shower Tile: Pacific White Lappato tile 600x600

#### Bathroom

Shower: Posh Domaine Brass Rail

Heated Towel Rail: Elan 7 Rail Warmer

Heater: Weiss FH24SS