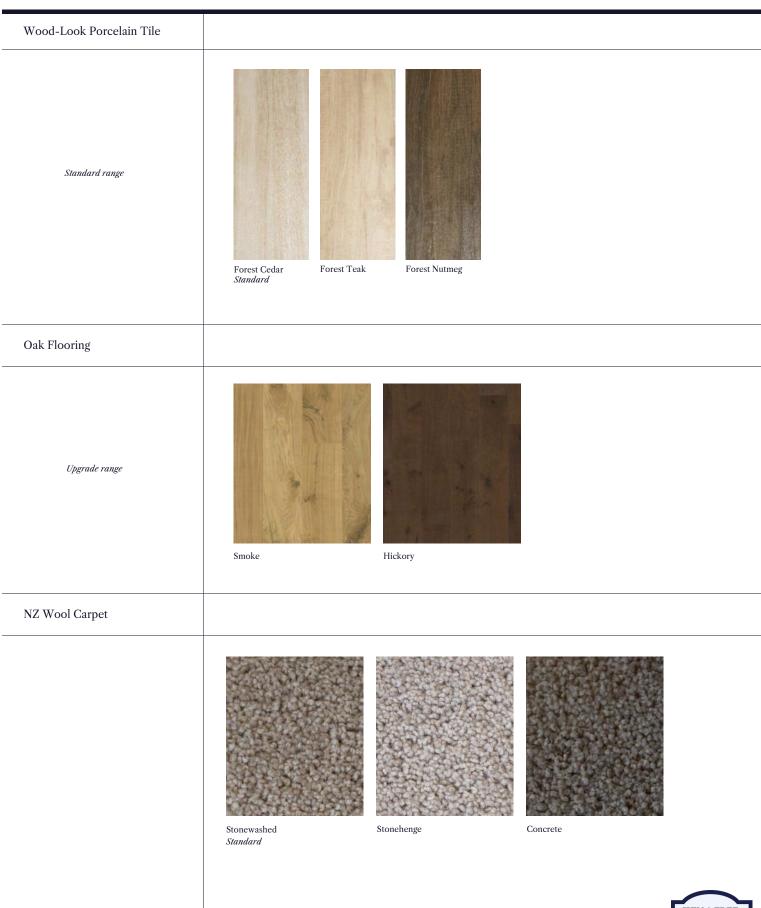

#### Standard Spec

#### Pictured above

- 1. Carpet: Godfrey Hirst NZ wool Enchant 48 Stonewashed (choose from 3 colours)
- 2. Kitchen/Bathroom Tapware: Liberty sink mixer
- 3. Kitchen/Entranc Floor Tiles: Forest Cedar
- 4. Kitchen Handles & Knobs: Versailles Satin Black
- 5. Bathroom Floor Tile: Artisan Gris Matt
- 6. Splash Back: White subway tile
- 7. Skirtings, Architraves, Ceilings: Quarter Merino

## Flooring Upgrade Options