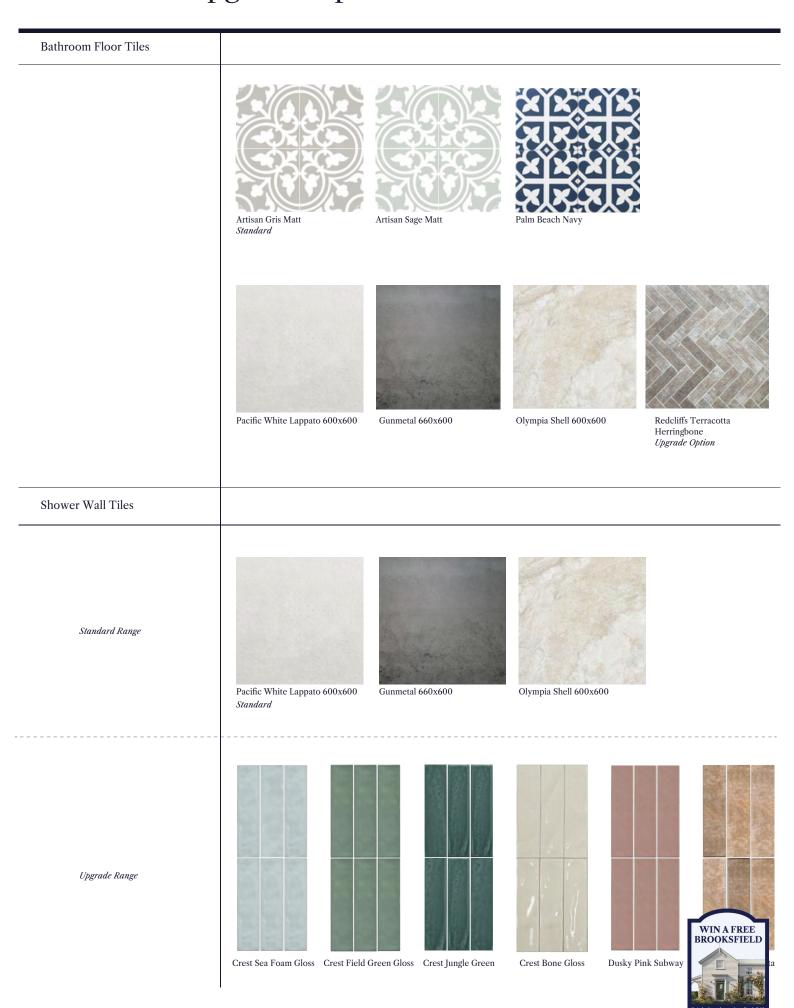

#### Pictured above

- 1. Carpet: Godfrey Hirst NZ wool Enchant 48 Stonewashed (choose from 3 colours)
- 2. Kitchen/Bathroom Tapware: Liberty sink mixer
- 3. Kitchen/Entranc Floor Tiles: Forest Cedar
- 4. Kitchen Handles & Knobs: Versailles Satin Black
- 5. Bathroom Floor Tile: Artisan Gris Matt
- 6. Splash Back: White subway tile
- 7. Skirtings, Architraves, Ceilings: Quarter Merino

- 8. Walls: Alto Deuce
- 9. Door Handle: Polished
- 10. Shower Tile: Pacific White Lappato tile 600x600

## **Bathroom Upgrade Options**

#### Bathroom Upgrade Options