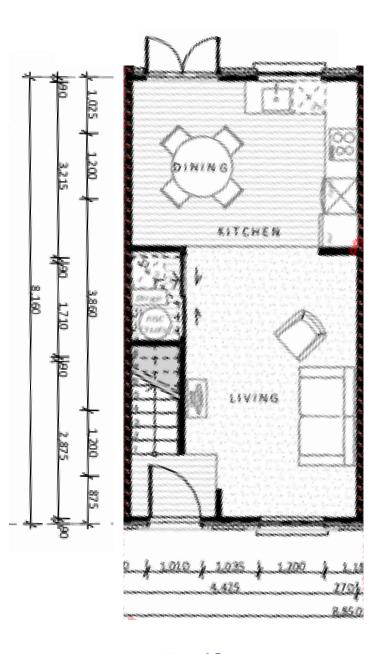

#### Floor Plans – Townhouse 1

Ground floor First floor

#### Floor Plans – Townhouse 2

1

1.5

Carpark

71 sqm

First floor

## Floor Plans – Townhouses 3, 4, 5

First floor

#### Floor Plans – Townhouse 6

)

1 - 1.5

Carpark

71 - 72sqm

Ground floor First floor

#### Floor Plans – Townhouse 7

Ground floor First floor

#### Floor Plans – Townhouse 8

Carpark

71sqm

First floor

#### Floor Plans – Townhouse 9

.

1.5

Carpark

76sqm

First floor

#### Floor Plans – Townhouse 10

2

1.5

Carpark

76sqm

Ground floor

First floor

## Floor Plans – Townhouses 11, 12

First floor

#### Floor Plans – Townhouse 13

Ground floor First floor