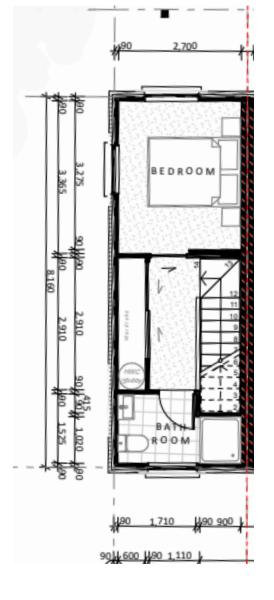

|        | Total      | 54       |



#### North & South Elevations

Ground Floor Stud Height - 2.7m First Floor Stud Height - 2.4m

E08 SOUTH ELEVATION

Townhouse 6





South Elevation

#### East & West Elevations

Ground Floor Stud Height - 2.7m First Floor Stud Height - 2.4m

E04 WEST ELEVATION

Townhouse 6

Townhouse 5



West Elevation



Townhouse 3

Townhouse 4



Townhouse 2

Townhouse 1

**East Elevation** 



#### Floor Plans – Townhouse 1







Ground floor First floor



#### Floor Plans – Townhouse 2









1

1.5

Carpark

71 sqm







First floor



## Floor Plans – Townhouses 3, 4, 5









First floor



#### Floor Plans – Townhouse 6









)

1 - 1.5

Carpark

71 - 72sqm





Ground floor First floor



#### Floor Plans – Townhouse 7









Ground floor First floor

#### Floor Plans – Townhouse 8









Carpark

71sqm





First floor



#### Floor Plans – Townhouse 9









.

1.5

Carpark

76sqm











First floor



#### Floor Plans – Townhouse 10









2

1.5

Carpark

76sqm





Ground floor

First floor



## Floor Plans – Townhouses 11, 12









First floor



#### Floor Plans – Townhouse 13





Ground floor First floor

#### **Coach House Elevations**

First Floor Stud Height - 2.4m



Coach House 2



South Elevation

Coach House 2

Coach House 1



North Elevation

Coach House 3

Coach House 4



West Elevation









First floor





















## Floor Plans – Ground Floor



DH

## Floor Plans – First Floor





## It's all in the details – Standard Interior Spec & Upgrade Options



##