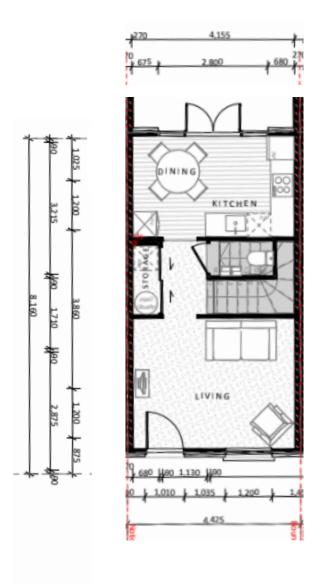

eight - 2.7m First Floor Stud Height - 2.4m

E04 WEST ELEVATION

Townhouse 6

Townhouse 5



West Elevation



Townhouse 3

Townhouse 4



Townhouse 2

Townhouse 1

**East Elevation** 



#### Floor Plans – Townhouse 1







Ground floor First floor



#### Floor Plans – Townhouse 2









1

1.5

Carpark

71 sqm







First floor



## Floor Plans – Townhouses 3, 4, 5









First floor



#### Floor Plans – Townhouse 6









)

1 - 1.5

Carpark

71 - 72sqm





Ground floor First floor



#### Floor Plans – Townhouse 7









Ground floor First floor

#### Floor Plans – Townhouse 8









Carpark

71sqm





First floor



#### Floor Plans – Townhouse 9









.

1.5

Carpark

76sqm











First floor



#### Floor Plans – Townhouse 10









2

1.5

Carpark

76sqm





Ground floor

First floor



## Floor Plans – Townhouses 11, 12









First floor



#### Floor Plans – Townhouse 13





Ground floor First floor

#### **Coach House Elevations**

First Floor Stud Height - 2.4m



Coach House 2



South Elevation

Coach House 2

Coach House 1



North Elevation

Coach House 3

Coach House 4



West Elevation









First floor





















## Floor Plans – Ground Floor



DH

## Floor Plans – First Floor





## It's all in the details – Standard Interior Spec & Upgrade Options



## Colouring & Detailing

Note: All homes are sold as a turnkey package. Everything will be completed prior to handover including window furnishings and landscaping. The interiors of these homes are designed to complement the exteriors with large skirtings and a