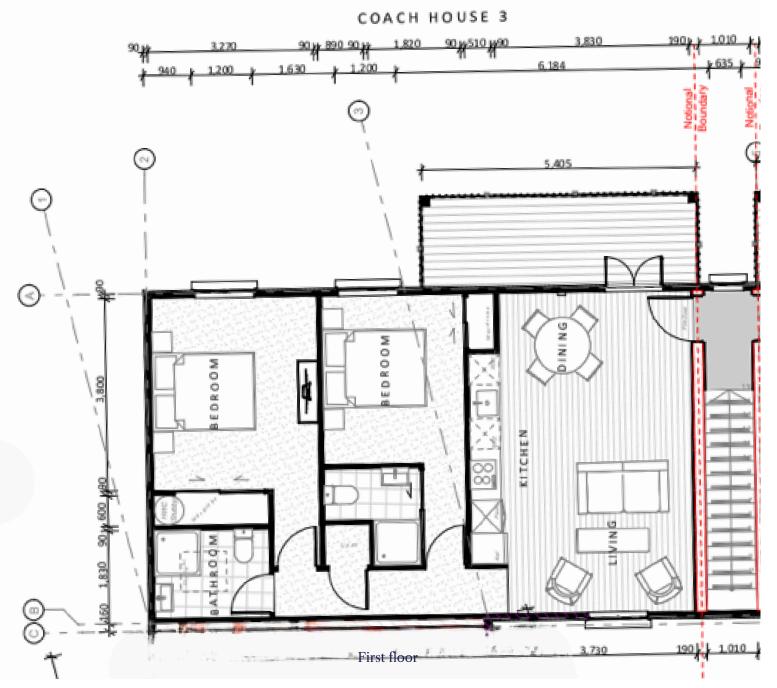

#### **Coach House Elevations**

First Floor Stud Height - 2.4m

Coach House 2

South Elevation

Coach House 2

Coach House 1

North Elevation

Coach House 3

Coach House 4

West Elevation

First floor