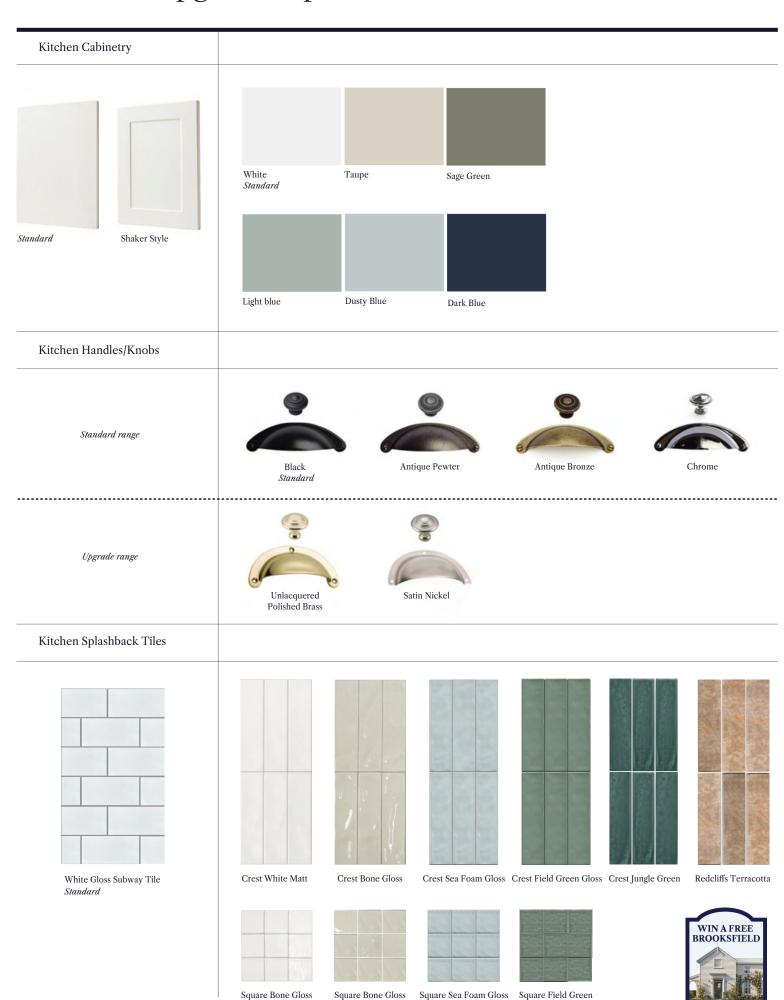

Architraves, Ceilings: Quarter Merino

- 8. Walls: Alto Deuce
- 9. Door Handle: Polished
- 10. Shower Tile: Pacific White Lappato tile 600x600

#### Bathroom

Shower: Posh Domaine Brass Rail

Heated Towel Rail: Elan 7 Rail Warmer

Heater: Weiss FH24SS

#### **Appliances and Chattels**

Oven: Smeg SFA6500TVX

Cooktop: Smeg Induction SI7643B

Dishwasher: Fisher & Paykel Single Drawer DD60ST4NX9

Range Hood: Applico Canopy Range Hood

Heat Pump: Mitsubishi/Fujitsu/Daikin Exceeds healthy home standards

Smoke Alarms

#### Window Furnishings

Living Area Blinds: Roller blinds

Bedroom Blinds: Venetian blinds

#### Insulation

Ceiling: Terra Lana Wool R3.6

Walls: Terra Lana Wool R2.8

Underfloor: R1.4 Polystyrene in Concrete Foundation



#### Standard Spec







#### Kitchen Upgrade Options



#### Kitchen Upgrade Options



#### Door Handle Upgrade Options



## Flooring Upgrade Options





## **Bathroom Upgrade Options**



#### Bathroom Upgrade Options



## Other Upgrade Options

| Mantle with electric fireplace |       |