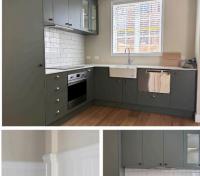

#### Standard Spec

#### Pictured above

- 1. Carpet: Godfrey Hirst NZ wool Enchant 48 Stonewashed (choose from 3 colours)
- 2. Kitchen/Bathroom Tapware: Liberty sink mixer
- 3. Kitchen/Entranc Floor Tiles: Forest Cedar
- 4. Kitchen Handles & Knobs: Versailles Satin Black
- 5. Bathroom Floor Tile: Artisan Gris Matt
- 6. Splash Back: White subway tile
- 7. Skirtings, Architraves, Ceilings: Quarter Merino

- 8. Walls: Alto Deuce
- 9. Door Handle: Polished
- 10. Shower Tile: Pacific White Lappato tile 600x600