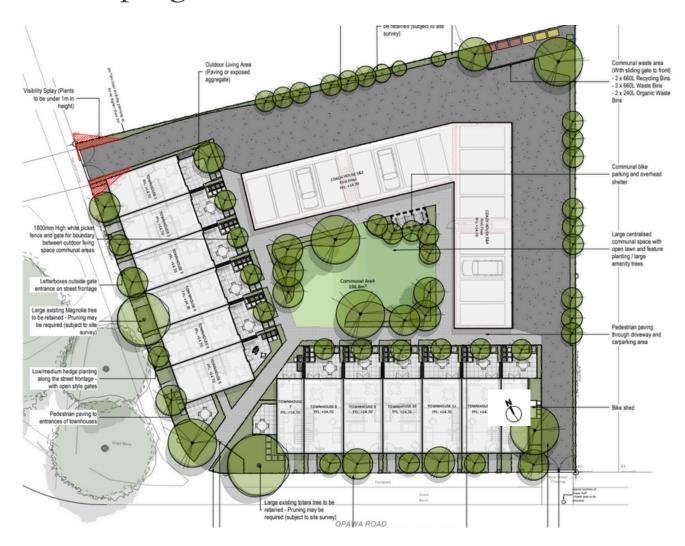

## Landscaping Plan

Plant Legend

| Code ID           | Plant ID | Plant type          | Botanical Name                       | Common Name              | Height | Size/Grade | Qty (approx) |  |
|-------------------|----------|---------------------|--------------------------------------|--------------------------|--------|------------|--------------|--|
| 0000              | MIX 1    | Small shrub         | Dianella 'Little Rev'                | Tasmanian Flax Lily      | 0.5m   | 1.5L       |              |  |
|                   |          | Small shrub         | Lavandula angustifolia 'Hidcote'     | English Lavender         | 0.6m   | 2L         | 90.3m2       |  |
| 3333              |          | Medium Shrub        | Hebe 'Pretty n Pink'                 | Pink Flowering Hebe      | 1m     | 2.5L       |              |  |
|                   | MIX 2    | Hedge @ 1.8m high   | Griselinia littoralis                | Broadleaf/ Kapuka 5m 10i | 10L    | 21.3m2     |              |  |
|                   |          | Groundcover         | Pimelia prostrata                    | NZ Pimelia               | 0.1m   | 2L         | 21.5m2       |  |
| 11.11             | MIX 3    | Hedge @ 1.8m high   | Carokia 'Geentys Green'              | Green Corokia            | 3m     | P85        | 60.3m2       |  |
|                   |          | Groundcover         | Pratia angulata                      | Panakenake               | 0.2m   | 11.        | 60.3m2       |  |
| *****             | MIX 4    | Medium Shrub        | Hebe 'Pretty n Pink'                 | Pink Flowering Hebe      | 1m     | 2.5L       |              |  |
|                   |          | Small shrub         | Parahebe 'Snow Cap'                  | Parahebe                 | 0.4m   | 2L         |              |  |
|                   |          | Small/Medium Shrub  | Hydrangea spp                        | Hydrangea                | 1.2m   | 3.5L       | 30.2m2       |  |
|                   |          | Groundcover         | Protia angulata                      | Panakenake               | 0.2m   | 11.        |              |  |
| $\approx \approx$ |          | Small shrub         | Lavandula stoechas 'Major'           | French/Spanish Lavender  | 0.5m   | 2L         |              |  |
| 777               | MIX 5    | Medium Shrub        | Loropetalum 'Plum Gorgeous'          | Purple Fringe Flower     | 1m     | 2.5L       |              |  |
| 000               |          | Medium Shrub        | Daphne odora                         | Daphne                   | 1.2m   | 2L         |              |  |
| 111               |          | Small/Medium Shrub  | Hydrangea spp                        | Hydrangea                | 1.5m   | 3.5L       | 51.5m2       |  |
| 555               |          | Groundcover         | Protio angulata                      | Panakenake               | 0.2m   | 11.        |              |  |
| 222               |          | Groundcover         | Pachysandra terminalis 'Green Sheen' | Japanese Spurge          | 0.5    | 11.        |              |  |
| 1111              | MIX 6    | Medium Shrub        | Chaisya ternata                      | Mexican Orange Blossom   | 2m     | P88        |              |  |
|                   |          | Hedge @ 0.8-1m high | Viburnum tinus 'Emerald Beauty'      | Viburnum                 | 2m     | P88        | 94.9m2       |  |
| 1111              |          | Small shrub         | Lavandula angustifolia 'Hidcote'     | English Lavender         | 0.6m   | 2L         |              |  |
| 00000             | MIX 7    | Hedge @ 1-1.5m high | Prunus Iusitanica                    | Portuguese Laurel        | Sm     | 10L        | 31.4m2       |  |

## Landscaping Plan

#### KEY:

#### Permeable Surfaces

Existing Trees (Outside Site)

Existing Trees to be retained (subject to site survey)

Garden Beds and Planting (Shrubs and Groundcovers)

Proposed Lawn - 127.5m

 Fencing to property / dwelling boundaries and screening Refer to fencing plan for detail

#### Notes:

Property Boundary / Total Site Area = 2,207m<sub>1</sub>

Total Site Area in Landscaping (Garden beds and Lawns) = 479.3m; / 21.7% of Site

For Planting Schedule and List of Species - Refer to Planting Plan DRG-103

For Fencing specifications and details - Refer to Fencing Plan DRG-104

#### Tree Schedule

| ID/Code | Botanical Name                    | Common Name              | Height | Size/Grade | Quantity |
|---------|-----------------------------------|--------------------------|--------|------------|----------|
| T1      | Fraxinus griffithi                | Evergreen Ash            | 6m     | 35L        | 3        |
| T2      | Prunus 'Shimidsu sakura'          | Asahi Boton              | 4m     | 25/45L     | 8        |
| T3      | Magnolia grandiflora 'Little Gem' | Evergreen Magnolia       | 5m     | 45L        | 3        |
| T4      | Liquidambar Little Richard        | Liquidambar              | 4m     | PB40       | 10       |
| T5      | Prunus 'Southern Gem'             | Flowering Cherry         | 4m     | PB40       | 3        |
| T6      | Cercis canadensis 'Forest Pansy'  | Carcis Forest Pansy      | 5m     | PB40/25L   | 5        |
| T7      | Michelia 'Lemon Fragrant'         | White Flowering Michelia | 4m     | 35L        | 2        |
| T8      | Alectryon excelsus                | Titoki                   | 6m     | PB5        | 3        |
| T9      | Nyssa sylvatica                   | Black Tupelo             | 10m    | PB40       | 2        |
| T10     | Pseudopanax crassifolius          | Lancewood                | 10m    | 12L        | 5        |
| T11     | Hoheria sextylosa                 | Lacebark                 | 8m     | 1.5L       | 10       |
|         |                                   | •                        |        | Total      | 54       |