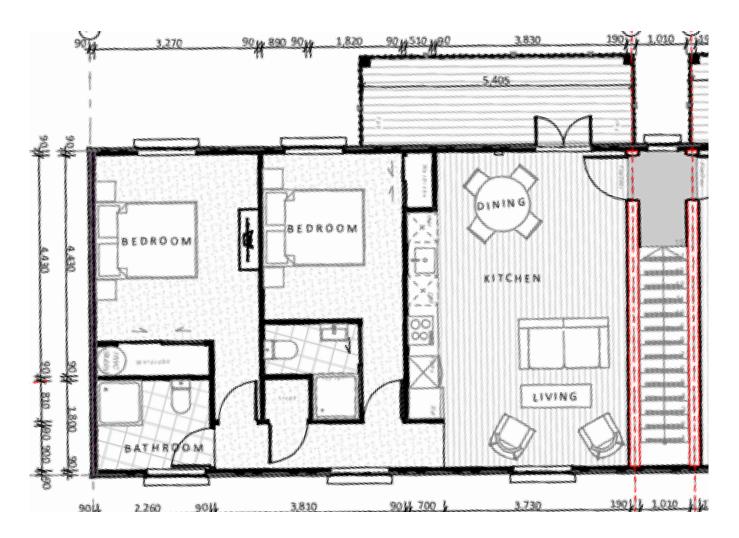

wnhouses 3, 4, 5









First floor



#### Floor Plans – Townhouse 6









)

1 - 1.5

Carpark

71 - 72sqm





Ground floor First floor



#### Floor Plans – Townhouse 7









Ground floor First floor

#### Floor Plans – Townhouse 8









Carpark

71sqm





First floor



#### Floor Plans – Townhouse 9









.

1.5

Carpark

76sqm











First floor



#### Floor Plans – Townhouse 10









2

1.5

Carpark

76sqm





Ground floor

First floor



## Floor Plans – Townhouses 11, 12









First floor



#### Floor Plans – Townhouse 13





Ground floor First floor

#### **Coach House Elevations**

First Floor Stud Height - 2.4m



Coach House 2



South Elevation

Coach House 2

Coach House 1



North Elevation

Coach House 3

Coach House 4



West Elevation









First floor





















## Floor Plans – Ground Floor



DH

## Floor Plans – First Floor





## It's all in the details – Standard Interior Spec & Upgrade Options



## Colouring & Detailing

Note: All homes are sold as a turnkey package. Everything will be completed prior to handover including window furnishings and landscaping. The interiors of these homes are designed to complement the exteriors with large skirtings and architraves. The cottage feel is maintained with a neutral colour palette so you can make the home your own. At Brooksfield we believe in using high-quality and sustainable materials, so all of our homes come with low-VOC paint, tiled flooring, wool carpets, and wool insulation as standard.



The homes come with a neutral colour palette for you to make your