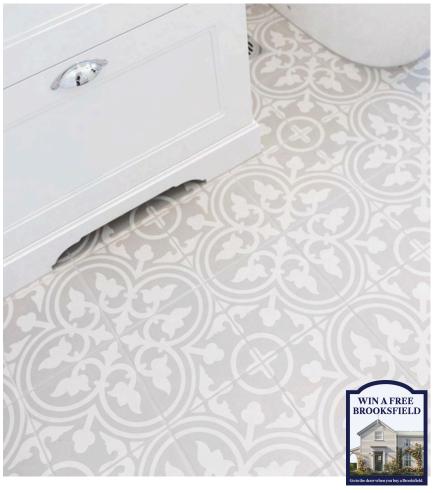

#### Pictured above

- 1. Carpet: Godfrey Hirst NZ wool Enchant 48 Stonewashed (choose from 3 colours)
- 2. Kitchen/Bathroom Tapware: Liberty sink mixer
- 3. Kitchen/Entranc Floor Tiles: Forest Cedar
- 4. Kitchen Handles & Knobs: Versailles Satin Black
- 5. Bathroom Floor Tile: Artisan Gris Matt
- 6. Splash Back: White subway tile
- 7. Skirtings, Architraves, Ceilings: Quarter Merino