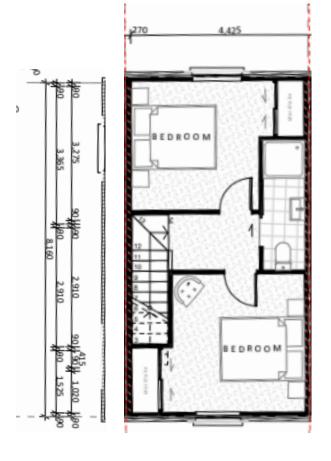

#### Floor Plans – Townhouse 6

)

1 - 1.5

Carpark

71 - 72sqm

Ground floor First floor