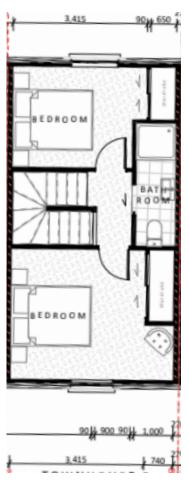

Townhouse 6





South Elevation

#### East & West Elevations

Ground Floor Stud Height - 2.7m First Floor Stud Height - 2.4m

E04 WEST ELEVATION

Townhouse 6

Townhouse 5



West Elevation



Townhouse 3

Townhouse 4



Townhouse 2

Townhouse 1

**East Elevation** 



#### Floor Plans – Townhouse 1







Ground floor First floor



#### Floor Plans – Townhouse 2









1

1.5

Carpark

71 sqm







First floor



## Floor Plans – Townhouses 3, 4, 5









First floor



#### Floor Plans – Townhouse 6









)

1 - 1.5

Carpark

71 - 72sqm





Ground floor First floor



#### Floor Plans – Townhouse 7









Ground floor First floor

#### Floor Plans – Townhouse 8









Carpark

71sqm





First floor



#### Floor Plans – Townhouse 9









.

1.5

Carpark

76sqm











First floor



#### Floor Plans – Townhouse 10









2

1.5

Carpark

76sqm





Ground floor

First floor



## Floor Plans – Townhouses 11, 12









First floor



#### Floor Plans – Townhouse 13





Ground floor First floor

#### **Coach House Elevations**

First Floor Stud Height - 2.4m



Coach House 2



South Elevation

Coach House 2

Coach House 1



North Elevation

Coach House 3

Coach House 4



West Elevation









First floor





















## Floor Plans – Ground Floor



DH

## Floor Plans – First Floor





## It's all in the details – Standard Interior Spec & Upgrade Options



## Colouring & Detailing

Note: All homes are sold as a turnkey package. Everything will be completed prior to handover including window furnishings and landscaping. The interiors