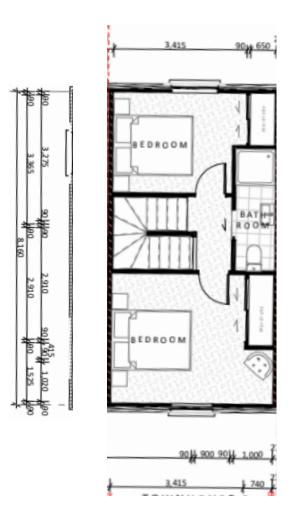

#### Floor Plans – Townhouse 6

)

1 - 1.5

Carpark

71 - 72sqm

Ground floor First floor