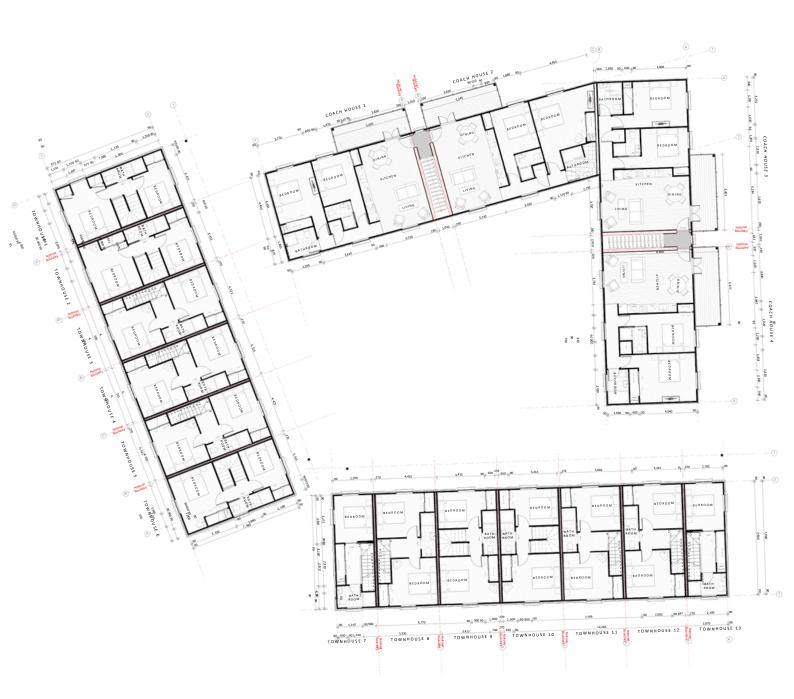

#### Floor Plans – Townhouse 1

Ground floor First floor

#### Floor Plans – Townhouse 2

1

1.5

Carpark

71 sqm

First floor

## Floor Plans – Townhouses 3, 4, 5

First floor

#### Floor Plans – Townhouse 6

)

1 - 1.5

Carpark

71 - 72sqm

Ground floor First floor

#### Floor Plans – Townhouse 7

Ground floor First floor

#### Floor Plans – Townhouse 8

Carpark

71sqm

First floor

#### Floor Plans – Townhouse 9

.

1.5

Carpark

76sqm

First floor

#### Floor Plans – Townhouse 10

2

1.5

Carpark

76sqm

Ground floor

First floor

## Floor Plans – Townhouses 11, 12

First floor

#### Floor Plans – Townhouse 13

Ground floor First floor

#### **Coach House Elevations**

First Floor Stud Height - 2.4m

Coach House 2

South Elevation

Coach House 2

Coach House 1

North Elevation

Coach House 3

Coach House 4

West Elevation

First floor

## Floor Plans – Ground Floor

DH

## Floor Plans – First Floor