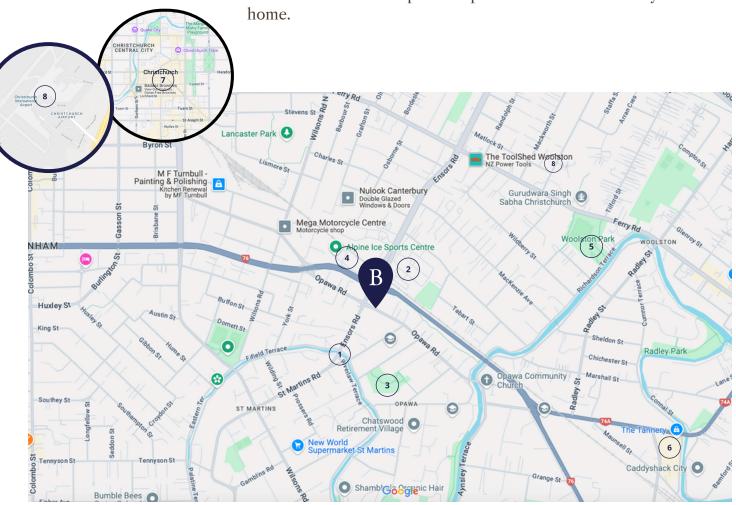

#### Location

Opawa Terraces is another example of our Georgian Row Homes that are bringing the character back to Christchurch.

Located near many local amenities, public transport links and public recreation spots are only a short walking distance away. Below are some of our favourite spots and points of interest close to your next home

- 1 Heathcote River 350m
- (5) Waltham Park 1.2km
- Ara Institute of Canterbury 550m
- (6) The Tannery 2.1km
- Risingholme Park 650m
- 7) Christchurch CBD 7.5km
- (4) Alpine Sports Centre- 700m
- (8) Christchurch Airport 24km (24mins)