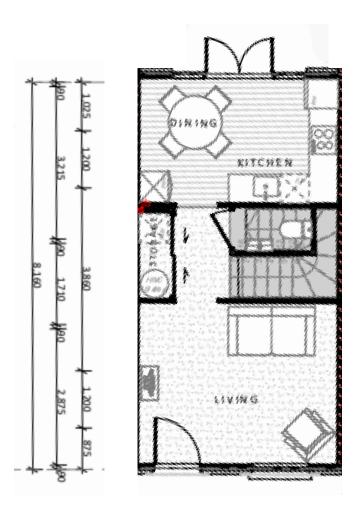

| Lancewood                | 10m    | 12L        | 5        |
| T11     | Hoheria sextylosa                 | Lacebark                 | 8m     | 1.5L       | 10       |
|         |                                   | •                        |        | Total      | 54       |



#### North & South Elevations

Ground Floor Stud Height - 2.7m First Floor Stud Height - 2.4m

E08 SOUTH ELEVATION

Townhouse 6





South Elevation

#### East & West Elevations

Ground Floor Stud Height - 2.7m First Floor Stud Height - 2.4m

E04 WEST ELEVATION

Townhouse 6

Townhouse 5



West Elevation



Townhouse 3

Townhouse 4



Townhouse 2

Townhouse 1

**East Elevation** 



#### Floor Plans – Townhouse 1







Ground floor First floor



#### Floor Plans – Townhouse 2









1

1.5

Carpark

71 sqm







First floor



## Floor Plans – Townhouses 3, 4, 5









First floor



#### Floor Plans – Townhouse 6









)

1 - 1.5

Carpark

71 - 72sqm





Ground floor First floor



#### Floor Plans – Townhouse 7









Ground floor First floor

#### Floor Plans – Townhouse 8









Carpark

71sqm





First floor



#### Floor Plans – Townhouse 9









.

1.5

Carpark

76sqm











First floor



#### Floor Plans – Townhouse 10









2

1.5

Carpark

76sqm





Ground floor

First floor



## Floor Plans – Townhouses 11, 12









First floor



#### Floor Plans – Townhouse 13





Ground floor First floor

#### **Coach House Elevations**

First Floor Stud Height - 2.4m



Coach House 2



South Elevation

Coach House 2

Coach House 1



North Elevation

Coach House 3