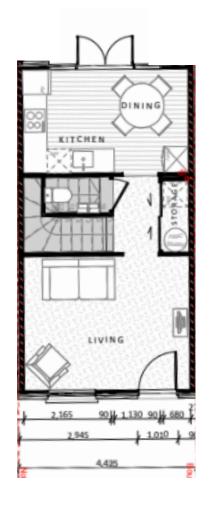

#### Floor Plans – Townhouse 6

)

1 - 1.5

Carpark

71 - 72sqm

Ground floor First floor