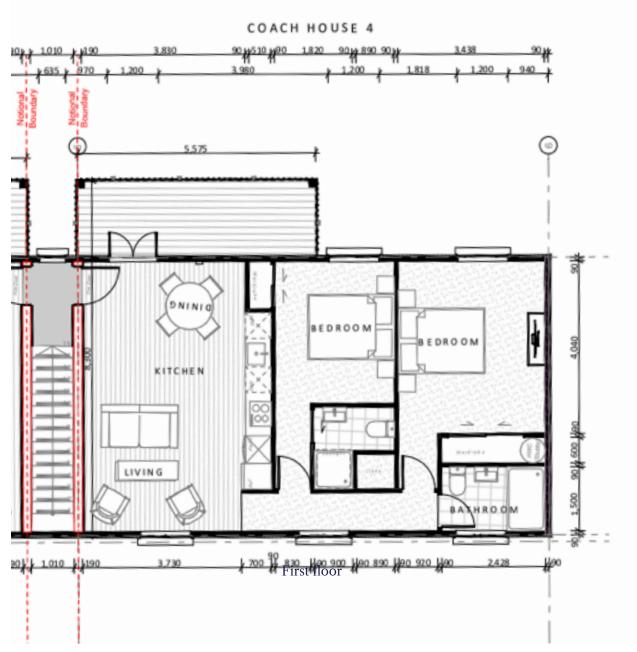

floor



#### Floor Plans – Townhouse 6









)

1 - 1.5

Carpark

71 - 72sqm





Ground floor First floor



#### Floor Plans – Townhouse 7









Ground floor First floor

#### Floor Plans – Townhouse 8









Carpark

71sqm





First floor



#### Floor Plans – Townhouse 9









.

1.5

Carpark

76sqm











First floor



#### Floor Plans – Townhouse 10









2

1.5

Carpark

76sqm





Ground floor

First floor



## Floor Plans – Townhouses 11, 12









First floor



#### Floor Plans – Townhouse 13





Ground floor First floor

#### **Coach House Elevations**

First Floor Stud Height - 2.4m



Coach House 2



South Elevation

Coach House 2

Coach House 1



North Elevation

Coach House 3

Coach House 4



West Elevation









First floor





















## Floor Plans – Ground Floor



DH

## Floor Plans – First Floor





## It's all in the details – Standard Interior Spec & Upgrade Options



## Colouring & Detailing

Note: All homes are sold as a turnkey package. Everything will be completed prior to handover including window furnishings and landscaping. The interiors of these homes are designed to complement the exteriors with large skirtings and architraves. The cottage feel is maintained with a neutral colour palette so you can make the home your own. At Brooksfield we believe in using high-quality and sustainable materials, so all of our homes come with low-VOC paint, tiled flooring, wool carpets, and wool insulation as standard.



The homes come with a neutral colour palette for you to make your own



#### Standard Spec



#