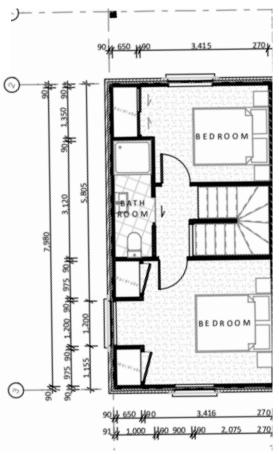

| 10       |
|         |                                   | •                        |        | Total      | 54       |



#### North & South Elevations

Ground Floor Stud Height - 2.7m First Floor Stud Height - 2.4m

E08 SOUTH ELEVATION

Townhouse 6





South Elevation

#### East & West Elevations

Ground Floor Stud Height - 2.7m First Floor Stud Height - 2.4m

E04 WEST ELEVATION

Townhouse 6

Townhouse 5



West Elevation



Townhouse 3

Townhouse 4



Townhouse 2

Townhouse 1

**East Elevation** 



#### Floor Plans – Townhouse 1







Ground floor First floor



#### Floor Plans – Townhouse 2









1

1.5

Carpark

71 sqm







First floor



## Floor Plans – Townhouses 3, 4, 5









First floor



#### Floor Plans – Townhouse 6









)

1 - 1.5

Carpark

71 - 72sqm





Ground floor First floor



#### Floor Plans – Townhouse 7









Ground floor First floor

#### Floor Plans – Townhouse 8









Carpark

71sqm





First floor



#### Floor Plans – Townhouse 9









.

1.5

Carpark

76sqm











First floor



#### Floor Plans – Townhouse 10









2

1.5

Carpark

76sqm





Ground floor

First floor



## Floor Plans – Townhouses 11, 12









First floor



#### Floor Plans – Townhouse 13





Ground floor First floor

#### **Coach House Elevations**

First Floor Stud Height - 2.4m



Coach House 2



South Elevation

Coach House 2

Coach House 1



North Elevation

Coach House 3

Coach House 4



West Elevation









First floor





















## Floor Plans – Ground Floor



DH

## Floor Plans – First Floor





## It's al