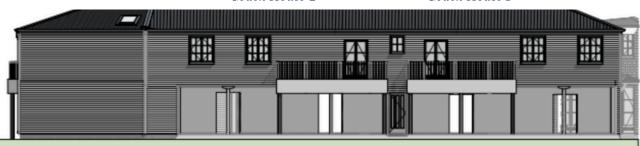

#### East & West Elevations

Ground Floor Stud Height - 2.7m First Floor Stud Height - 2.4m

E04 WEST ELEVATION

Townhouse 6

Townhouse 5

West Elevation

Townhouse 3

Townhouse 4

Townhouse 2

Townhouse 1

**East Elevation** 