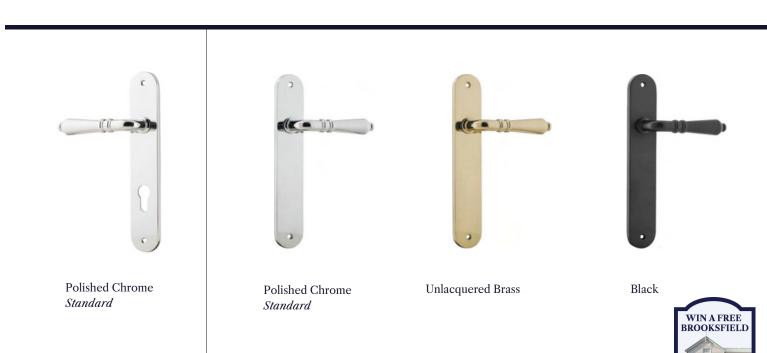

oor Handle: Polished
- 10. Shower Tile: Pacific White Lappato tile 600x600

#### Bathroom

Shower: Posh Domaine Brass Rail

Heated Towel Rail: Elan 7 Rail Warmer

Heater: Weiss FH24SS

#### **Appliances and Chattels**

Oven: Smeg SFA6500TVX

Cooktop: Smeg Induction SI7643B

Dishwasher: Fisher & Paykel Single Drawer DD60ST4NX9

Range Hood: Applico Canopy Range Hood

Heat Pump: Mitsubishi/Fujitsu/Daikin Exceeds healthy home standards

Smoke Alarms

#### Window Furnishings

Living Area Blinds: Roller blinds

Bedroom Blinds: Venetian blinds

#### Insulation

Ceiling: Terra Lana Wool R3.6

Walls: Terra Lana Wool R2.8

Underfloor: R1.4 Polystyrene in Concrete Foundation



#### Standard Spec







#### Kitchen Upgrade Options



#### Kitchen Upgrade Options



#### Door Handle Upgrade Options



## Flooring Upgrade Options





## **Bathroom Upgrade Options**



#### Bathroom Upgrade Options



## Other Upgrade Options

| Mantle with electric fireplace |       |