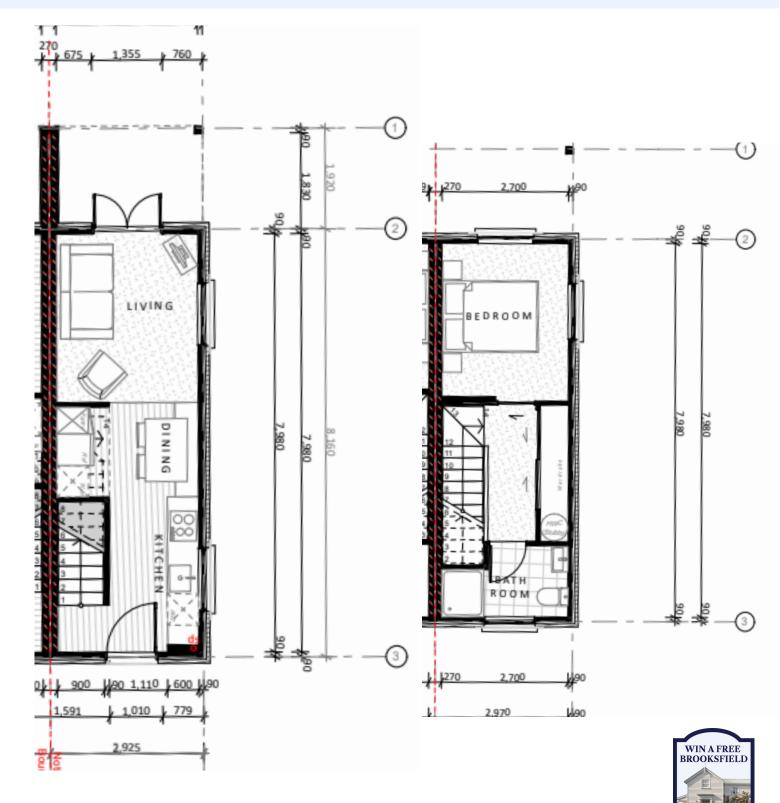

#### Floor Plans – Townhouse 6

)

1 - 1.5

Carpark

71 - 72sqm

Ground floor First floor