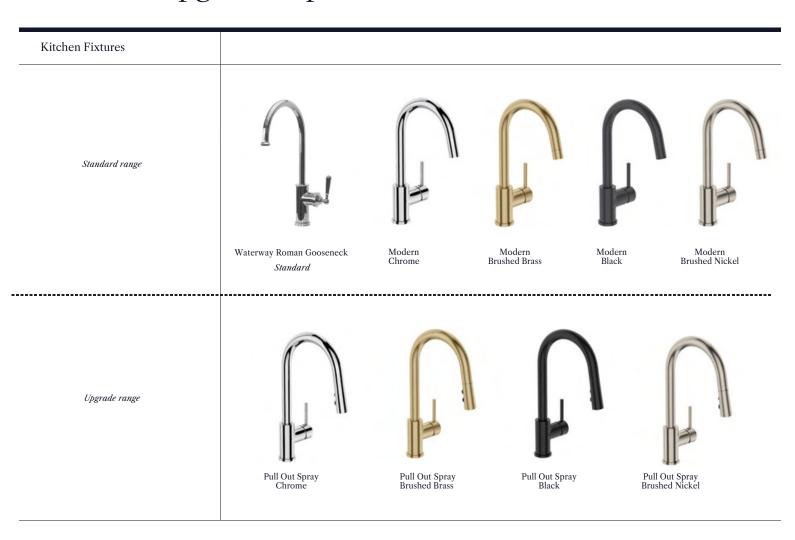

#### Pictured above

- 1. Carpet: Godfrey Hirst NZ wool Enchant 48 Stonewashed (choose from 3 colours)
- 2. Kitchen/Bathroom Tapware: Liberty sink mixer
- 3. Kitchen/Entranc Floor Tiles: Forest Cedar
- 4. Kitchen Handles & Knobs: Versailles Satin Black
- 5. Bathroom Floor Tile: Artisan Gris Matt
- 6. Splash Back: White subway tile
- 7. Skirtings, Architraves, Ceilings: Quarter Merino