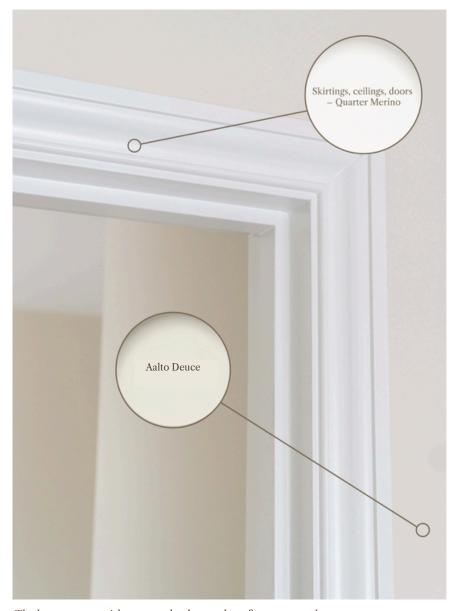

#### Pictured above

- 1. Carpet: Godfrey Hirst NZ wool Enchant 48 Stonewashed (choose from 3 colours)
- 2. Kitchen/Bathroom Tapware: Liberty sink mixer
- 3. Kitchen/Entranc Floor Tiles: Forest Cedar
- 4. Kitchen Handles & Knobs: Versailles Satin Black
- 5. Bathroom Floor Tile: Artisan Gris Matt
- 6. Splash Back: White subway tile
- 7. Skirtings, Architraves, Ceilings: Quarter Merino

- 8. Walls: Alto Deuce
- 9. Door Handle: Polished
- 10. Shower Tile: Pacific White Lappato tile 600x600