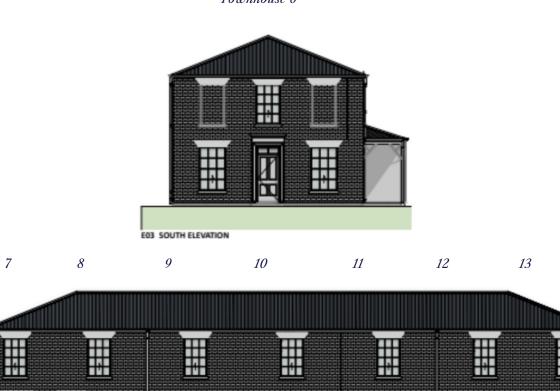

#### North & South Elevations

Ground Floor Stud Height - 2.7m First Floor Stud Height - 2.4m

E08 SOUTH ELEVATION

Townhouse 6

South Elevation