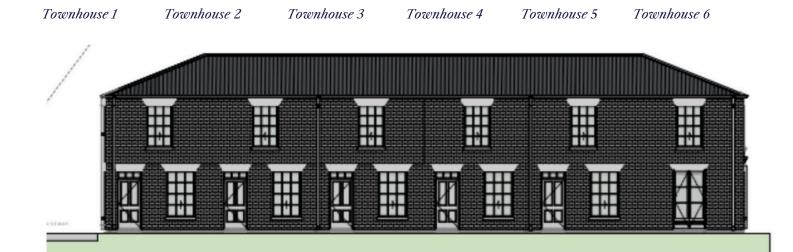

#### East & West Elevations

Ground Floor Stud Height - 2.7m First Floor Stud Height - 2.4m

E04 WEST ELEVATION

Townhouse 6

Townhouse 5

West Elevation

Townhouse 3

Townhouse 4

Townhouse 2

Townhouse 1

**East Elevation** 