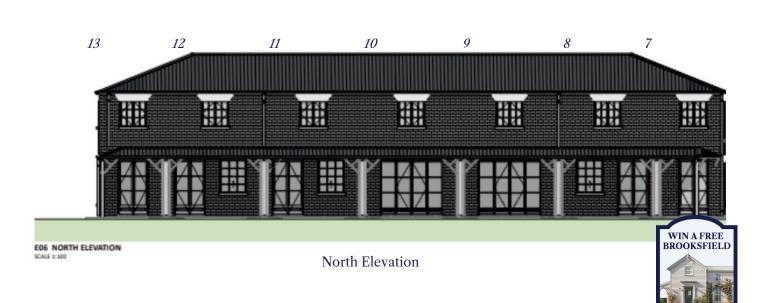

#### North & South Elevations

Ground Floor Stud Height - 2.7m First Floor Stud Height - 2.4m

E08 SOUTH ELEVATION

Townhouse 6

South Elevation