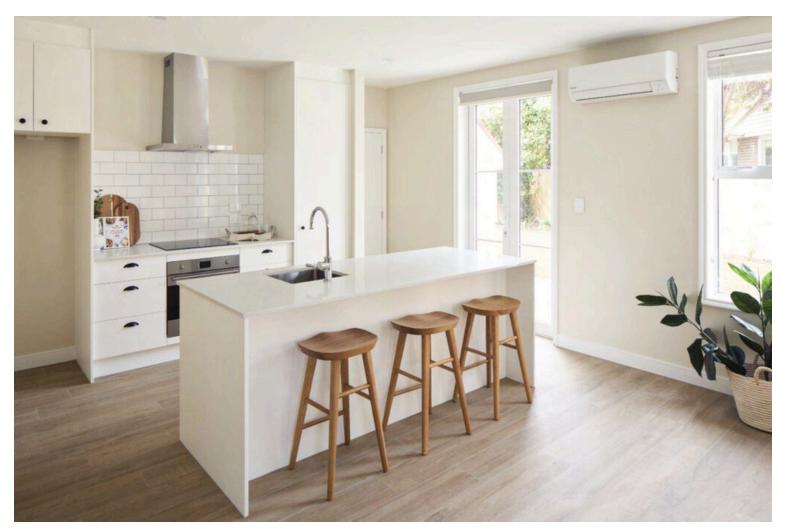

## Colouring & Detailing

Note: All homes are sold as a turnkey package. Everything will be completed prior to handover including window furnishings and landscaping. The interiors of these homes are designed to complement the exteriors with large skirtings and architraves. The cottage feel is maintained with a neutral colour palette so you can make the home your own. At Brooksfield we believe in using high-quality and sustainable materials, so all of our homes come with low-VOC paint, tiled flooring, wool carpets, and wool insulation as standard.

The homes come with a neutral colour palette for you to make your own