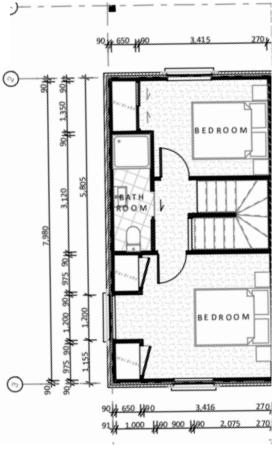

elo             | 10m    | PB40       | 2        |
| T10     | Pseudopanax crassifolius          | Lancewood                | 10m    | 12L        | 5        |
| T11     | Hoheria sextylosa                 | Lacebark                 | 8m     | 1.5L       | 10       |
|         |                                   | •                        |        | Total      | 54       |



#### North & South Elevations

Ground Floor Stud Height - 2.7m First Floor Stud Height - 2.4m

E08 SOUTH ELEVATION

Townhouse 6





South Elevation

#### East & West Elevations

Ground Floor Stud Height - 2.7m First Floor Stud Height - 2.4m

E04 WEST ELEVATION

Townhouse 6

Townhouse 5



West Elevation



Townhouse 3

Townhouse 4



Townhouse 2

Townhouse 1

**East Elevation** 



#### Floor Plans – Townhouse 1







Ground floor First floor



#### Floor Plans – Townhouse 2









1

1.5

Carpark

71 sqm







First floor



## Floor Plans – Townhouses 3, 4, 5









First floor



#### Floor Plans – Townhouse 6









)

1 - 1.5

Carpark

71 - 72sqm





Ground floor First floor



#### Floor Plans – Townhouse 7









Ground floor First floor

#### Floor Plans – Townhouse 8









Carpark

71sqm





First floor



#### Floor Plans – Townhouse 9









.

1.5

Carpark

76sqm











First floor



#### Floor Plans – Townhouse 10









2

1.5

Carpark

76sqm





Ground floor

First floor



## Floor Plans – Townhouses 11, 12









First floor



#### Floor Plans – Townhouse 13





Ground floor First floor

#### **Coach House Elevations**

First Floor Stud Height - 2.4m



Co