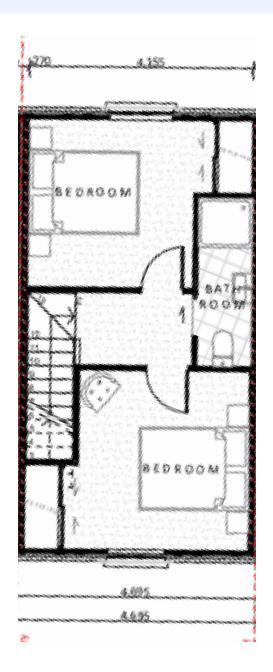

#### Floor Plans – Townhouse 1

Ground floor First floor

#### Floor Plans – Townhouse 2

1

1.5

Carpark

71 sqm

First floor

## Floor Plans – Townhouses 3, 4, 5

First floor

#### Floor Plans – Townhouse 6

)

1 - 1.5

Carpark

71 - 72sqm

Ground floor First floor

#### Floor Plans – Townhouse 7

Ground floor First floor

#### Floor Plans – Townhouse 8

Carpark

71sqm

First floor

#### Floor Plans – Townhouse 9

.

1.5

Carpark

76sqm

First floor

#### Floor Plans – Townhouse 10

2

1.5

Carpark

76sqm

Ground floor

First floor

## Floor Plans – Townhouses 11, 12

First floor

#### Floor Plans – Townhouse 13

Ground floor First floor