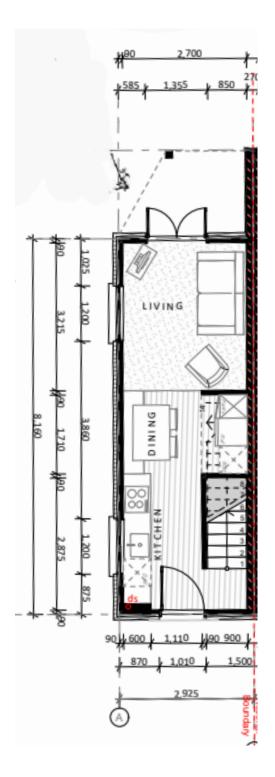

•                        |        | Total      | 54       |



#### North & South Elevations

Ground Floor Stud Height - 2.7m First Floor Stud Height - 2.4m

E08 SOUTH ELEVATION

Townhouse 6





South Elevation

#### East & West Elevations

Ground Floor Stud Height - 2.7m First Floor Stud Height - 2.4m

E04 WEST ELEVATION

Townhouse 6

Townhouse 5



West Elevation



Townhouse 3

Townhouse 4



Townhouse 2

Townhouse 1

**East Elevation** 



#### Floor Plans – Townhouse 1







Ground floor First floor



#### Floor Plans – Townhouse 2









1

1.5

Carpark

71 sqm







First floor



## Floor Plans – Townhouses 3, 4, 5









First floor



#### Floor Plans – Townhouse 6









)

1 - 1.5

Carpark

71 - 72sqm





Ground floor First floor



#### Floor Plans – Townhouse 7









Ground floor First floor

#### Floor Plans – Townhouse 8









Carpark

71sqm





First floor



#### Floor Plans – Townhouse 9









.

1.5

Carpark

76sqm











First floor



#### Floor Plans – Townhouse 10









2

1.5

Carpark

76sqm





Ground floor

First floor



## Floor Plans – Townhouses 11, 12









First floor



#### Floor Plans – Townhouse 13





Ground floor First floor

#### **Coach House Elevations**

First Floor Stud Height - 2.4m



Coach House 2



South Elevation

Coach House 2

Coach House 1



North Elevation

Coach House 3

Coach House 4



West Elevation









First floor





















## Floor Plans – Ground Floor



DH

## Floor Plans – First Floor





## It's all in the details – Standard Interior Spec & Upgrade Options



#