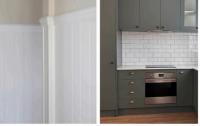

#### Standard Spec

#### Pictured above

- 1. Carpet: Godfrey Hirst NZ wool Enchant 48 Stonewashed (choose from 3 colours)
- 2. Kitchen/Bathroom Tapware: Liberty sink mixer
- 3. Kitchen/Entranc Floor Tiles: Forest Cedar
- 4. Kitchen Handles & Knobs: Versailles Satin Black
- 5. Bathroom Floor Tile: Artisan Gris Matt
- 6. Splash Back: White subway tile
- 7. Skirtings, Architraves, Ceilings: Quarter Merino

- 8. Walls: Alto Deuce
- 9. Door Handle: Polished
- 10. Shower Tile: Pacific White Lappato tile 600x600