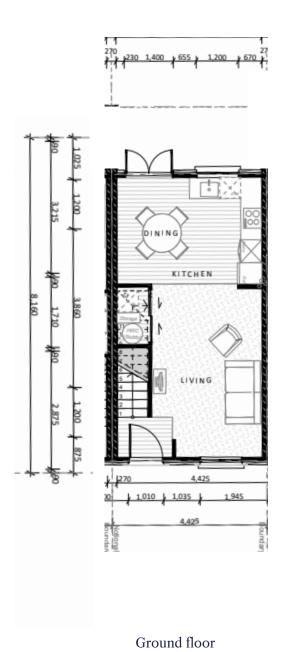

use 6

Townhouse 5



West Elevation



Townhouse 3

Townhouse 4



Townhouse 2

Townhouse 1

**East Elevation** 



#### Floor Plans – Townhouse 1







Ground floor First floor



#### Floor Plans – Townhouse 2









1

1.5

Carpark

71 sqm







First floor



## Floor Plans – Townhouses 3, 4, 5









First floor



#### Floor Plans – Townhouse 6









)

1 - 1.5

Carpark

71 - 72sqm





Ground floor First floor



#### Floor Plans – Townhouse 7









Ground floor First floor

#### Floor Plans – Townhouse 8









Carpark

71sqm





First floor



#### Floor Plans – Townhouse 9









.

1.5

Carpark

76sqm











First floor



#### Floor Plans – Townhouse 10









2

1.5

Carpark

76sqm





Ground floor

First floor



## Floor Plans – Townhouses 11, 12









First floor



#### Floor Plans – Townhouse 13





Ground floor First floor

#### **Coach House Elevations**

First Floor Stud Height - 2.4m



Coach House 2



South Elevation

Coach House 2

Coach House 1



North Elevation

Coach House 3

Coach House 4



West Elevation









First floor





















## Floor Plans – Ground Floor



DH

## Floor Plans – First Floor





## It's all in the details – Standard Interior Spec & Upgrade Options



## Colouring & Detailing

Note: All homes are sold as a turnkey package. Everything will be completed prior to handover including window furnishings and landscaping. The interiors of these homes are designed to complement the exteriors with large skirtings and architraves. The cottage feel is maintained with a neutral colour palett