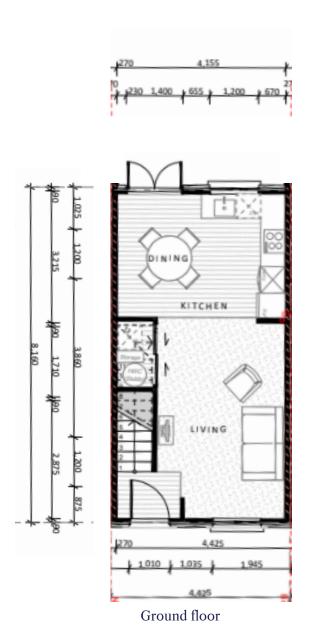

ions

Ground Floor Stud Height - 2.7m First Floor Stud Height - 2.4m

E08 SOUTH ELEVATION

Townhouse 6





South Elevation

#### East & West Elevations

Ground Floor Stud Height - 2.7m First Floor Stud Height - 2.4m

E04 WEST ELEVATION

Townhouse 6

Townhouse 5



West Elevation



Townhouse 3

Townhouse 4



Townhouse 2

Townhouse 1

**East Elevation** 



#### Floor Plans – Townhouse 1







Ground floor First floor



#### Floor Plans – Townhouse 2









1

1.5

Carpark

71 sqm







First floor



## Floor Plans – Townhouses 3, 4, 5









First floor



#### Floor Plans – Townhouse 6









)

1 - 1.5

Carpark

71 - 72sqm





Ground floor First floor



#### Floor Plans – Townhouse 7









Ground floor First floor

#### Floor Plans – Townhouse 8









Carpark

71sqm





First floor



#### Floor Plans – Townhouse 9









.

1.5

Carpark

76sqm











First floor



#### Floor Plans – Townhouse 10









2

1.5

Carpark

76sqm





Ground floor

First floor



## Floor Plans – Townhouses 11, 12









First floor



#### Floor Plans – Townhouse 13





Ground floor First floor

#### **Coach House Elevations**

First Floor Stud Height - 2.4m



Coach House 2



South Elevation

Coach House 2

Coach House 1



North Elevation

Coach House 3

Coach House 4



West Elevation









First floor





















## Floor Plans – Ground Floor



DH

## Floor Plans – First Floor





## It's all in the details – Standard Interior Spec & Upgrade Options



## Colouring & Detailing

Note: All homes are sold as a turnkey package. Everything will