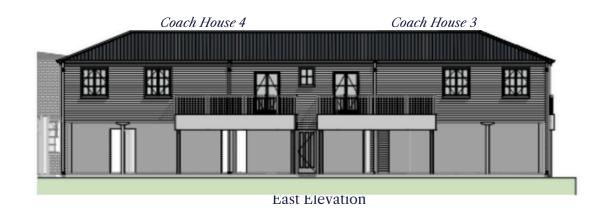

#### **Coach House Elevations**

First Floor Stud Height - 2.4m

Coach House 2

South Elevation

Coach House 2

Coach House 1

North Elevation

Coach House 3

Coach House 4

West Elevation

First floor