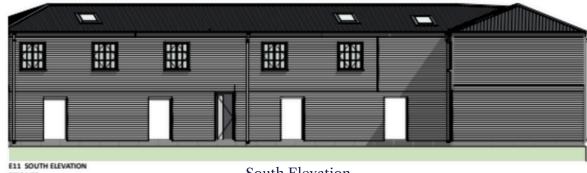

#### North & South Elevations

Ground Floor Stud Height - 2.7m First Floor Stud Height - 2.4m

E08 SOUTH ELEVATION

Townhouse 6

South Elevation