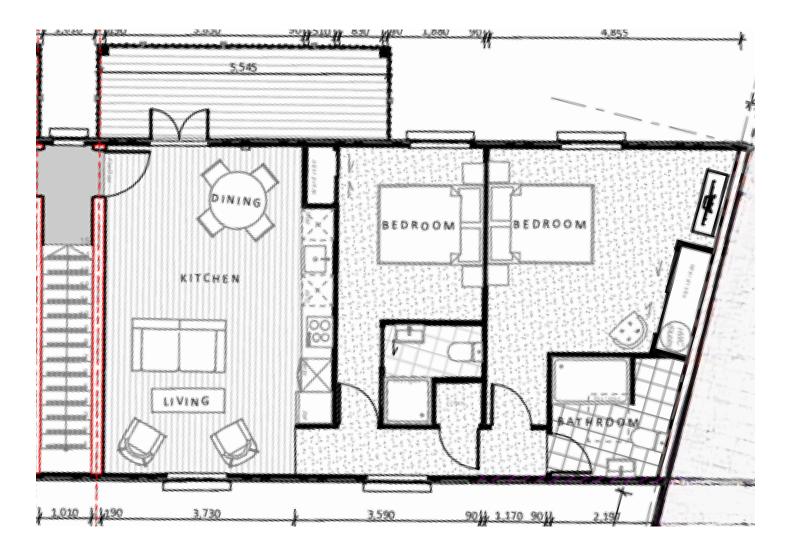

#### Floor Plans – Townhouse 6

)

1 - 1.5

Carpark

71 - 72sqm

Ground floor First floor