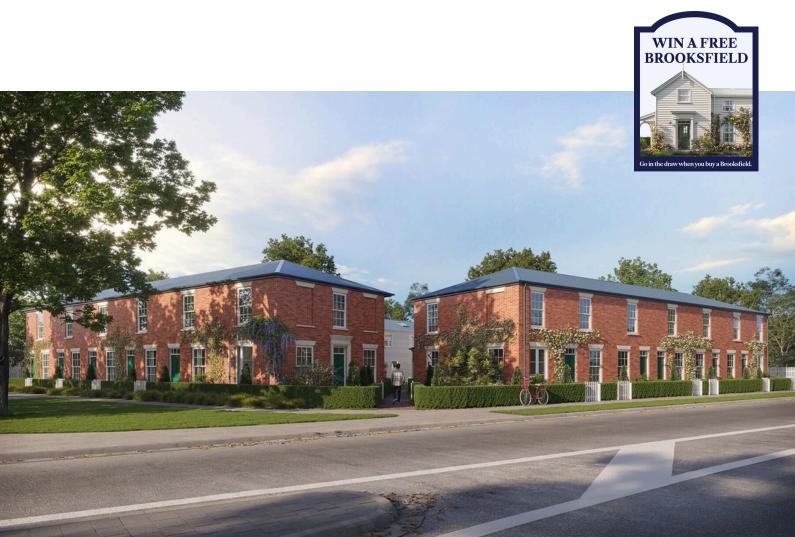

## Opawa Terraces

32 Ensors Road, Opawa

#### Renders

General Information & Price List

## Opawa Terraces is another exceptional display of our Georgian Row Homes.

|               | BEDROOMS | BATHROOMS | GARAGE            | SIZE | PRICE     |
|---------------|----------|-----------|-------------------|------|-----------|
| Townhouse 1   | 2        | 1.5       | Carport           | 72   | SOLD      |
| Townhouse 2   | 2        | 1.5       | Carport           | 71   | \$664,000 |
| Townhouse 3   | 2        | 1         | Carport           | 71   | \$659,000 |
| Townhouse 4   | 2        | 1         | Carport           | 71   | \$659,000 |
| Townhouse 5   | 2        | 1         | Carport           | 71   | \$659,000 |
| Townhouse 6   | 2        | 1.5       | Carport           | 72   | SOLD      |
| Townhouse 7   | 1        | 1         | Carport           | 49   | \$575,000 |
| Townhouse 8   | 2        | 1         | Carport           | 71   | \$659,000 |
| Townhouse 9   | 2        | 1.5       | Carport           | 76   | \$664,000 |
| Townhouse 10  | 2        | 1.5       | Carport           | 76   | \$664,000 |
| Townhouse 11  | 2        | 1         | Carport           | 71   | \$659,000 |
| Townhouse 12  | 2        | 1         | Carport           | 71   | \$659,000 |
| Townhouse 13  | 1        | 1         | On street parking | 49   | \$575,000 |
| Coach House 1 | 2        | 2         | Carport           | 75   | \$650,000 |
| Coach House 2 | 2        | 2         | Carport           | 80   | \$650,000 |
| Coach House 3 | 2        | 2         | Carport           | 75   | \$650,000 |
| Coach House 4 | 2        | 2         | Carport           | 76   | SOLD      |