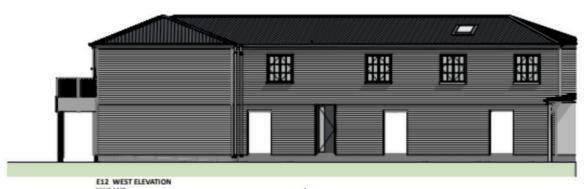

#### East & West Elevations

Ground Floor Stud Height - 2.7m First Floor Stud Height - 2.4m

E04 WEST ELEVATION

Townhouse 6

Townhouse 5

West Elevation

Townhouse 3

Townhouse 4