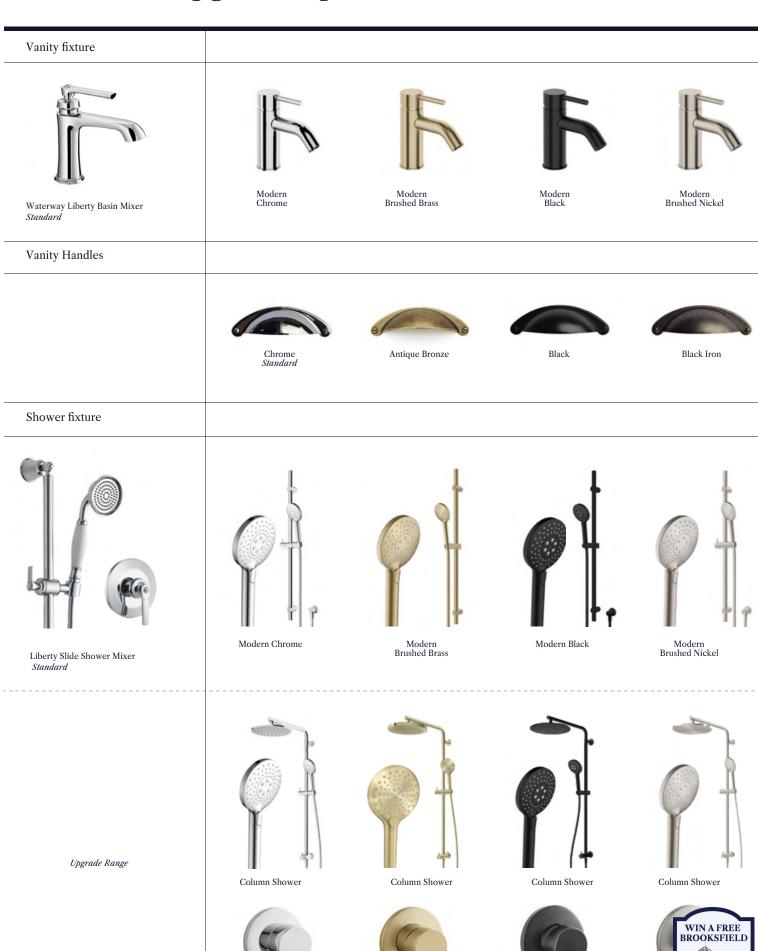

#### Pictured above

- 1. Carpet: Godfrey Hirst NZ wool Enchant 48 Stonewashed (choose from 3 colours)
- 2. Kitchen/Bathroom Tapware: Liberty sink mixer
- 3. Kitchen/Entranc Floor Tiles: Forest Cedar
- 4. Kitchen Handles & Knobs: Versailles Satin Black
- 5. Bathroom Floor Tile: Artisan Gris Matt
- 6. Splash Back: White subway tile
- 7. Skirtings, Architraves, Ceilings: Quarter Merino

#### Bathroom

Shower: Posh Domaine Brass Rail

Heated Towel Rail: Elan 7 Rail Warmer

Heater: Weiss FH24SS