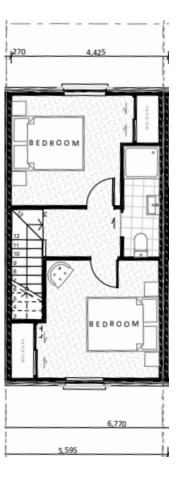

6

Townhouse 5



West Elevation



Townhouse 3

Townhouse 4



Townhouse 2

Townhouse 1

**East Elevation** 



#### Floor Plans – Townhouse 1







Ground floor First floor



#### Floor Plans – Townhouse 2









1

1.5

Carpark

71 sqm







First floor



## Floor Plans – Townhouses 3, 4, 5









First floor



#### Floor Plans – Townhouse 6









)

1 - 1.5

Carpark

71 - 72sqm





Ground floor First floor



#### Floor Plans – Townhouse 7









Ground floor First floor

#### Floor Plans – Townhouse 8









Carpark

71sqm





First floor



#### Floor Plans – Townhouse 9









.

1.5

Carpark

76sqm











First floor



#### Floor Plans – Townhouse 10









2

1.5

Carpark

76sqm





Ground floor

First floor



## Floor Plans – Townhouses 11, 12









First floor



#### Floor Plans – Townhouse 13





Ground floor First floor

#### **Coach House Elevations**

First Floor Stud Height - 2.4m



Coach House 2



South Elevation

Coach House 2

Coach House 1



North Elevation

Coach House 3

Coach House 4



West Elevation









First floor





















## Floor Plans – Ground Floor



DH

## Floor Plans – First Floor





## It's all in the details – Standard Interior Spec & Upgrade Options



## Colouring & Detailing

Note: All homes are sold as a turnkey package. Everything will be completed prior to handover including window furnishings and landscaping. The interiors of these homes are designed to complement the exteriors with large skirtings and architraves. The cottage feel is maintained with a neutral colour palette so