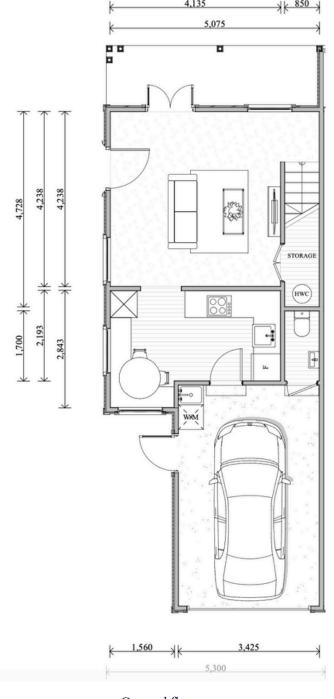

#### Price List

|             | BEDROOMS | BATHROOMS | GARAGE     | SIZE | PRICE     |
|-------------|----------|-----------|------------|------|-----------|
| Townhouse 1 | 2.5      | 1.5       | Garage     | 95   | ON HOLD   |
| Townhouse 2 | 2.5      | 1.5       | Garage     | 95   | \$819,000 |
| Townhouse 3 | 3        | 2.5       | Garage     | 113  | SOLD      |
| Townhouse 4 | 3        | 2.5       | Garage     | 113  | ON HOLD   |
| Townhouse 5 | 2.5      | 1.5       | x2 Carpark | 75   | SOLD      |

#### Outdoor Living Sizes (incl balcony)

Home 1: 33m2

Home 2: 26m2

Home 3: 26m2

Home 4: 26m2

Home 5: 63m2