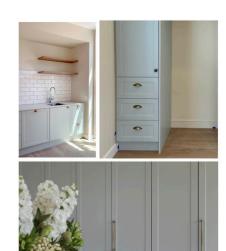

#### Standard Spec

#### Pictured above

- 1. Carpet: Godfrey Hirst NZ wool Enchant 48 Stonewashed (choose from 3 colours)
- 2. Kitchen/Bathroom Tapware: Liberty sink mixer
- 3. Kitchen/Entranc Floor Tiles: Forest Cedar
- 4. Kitchen Handles & Knobs: Versailles Satin Black
- 5. Bathroom Floor Tile: Artisan Gris Matt
- 6. Splash Back: White subway tile
- 7. Skirtings, Architraves, Ceilings: Quarter Merino

- 8. Walls: Alto Deuce
- 9. Door Handle: Polished
- 10. Shower Tile: Pacific White Lappato tile 600x600