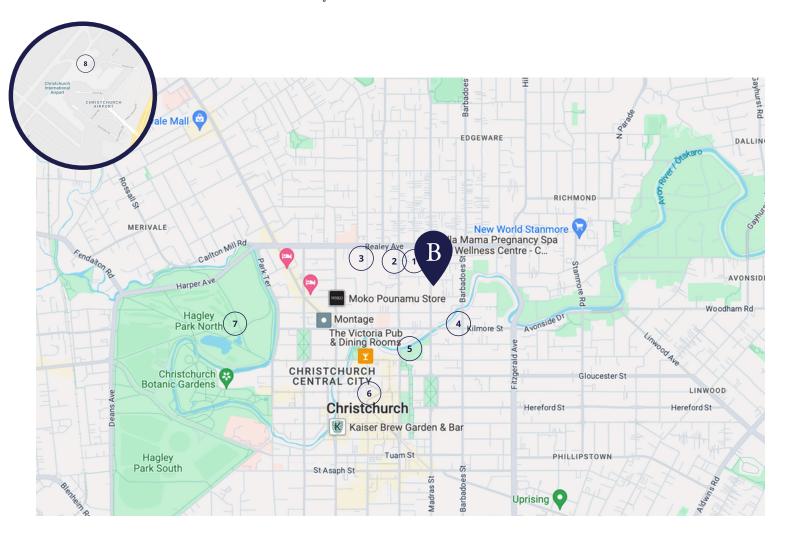

#### Location

370 Madras Street is another example of our Timber Weatherboard homes that are bringing character back to Christchurch.

Located in the central city, many local amenities, public transport links and public recreation spots are only a short walking distance away. Below are some of our favourite spots and points of interest close to your next home.

- (1) Coco Espresso 550m
- (5) Margaret Mahy Playground 1.1km
- Two Thumb Brewery 650m
- (6) Christchurch CBD 2km
- 3 Affogato Cafe 800m
- 7) Hagley Park & Botanic Gardens 3.1km
- 4) Piko Wholefoods 850m
- (8) Christchurch International Airport 9.8km