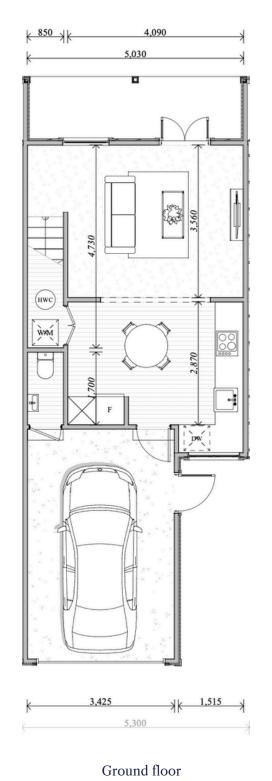

### Site Plan

#### Outdoor Living Sizes (incl balcony)

Home 1: 33m2

Home 2: 26m2

Home 3: 26m2

Home 4: 26m2

Home 5: 63m2