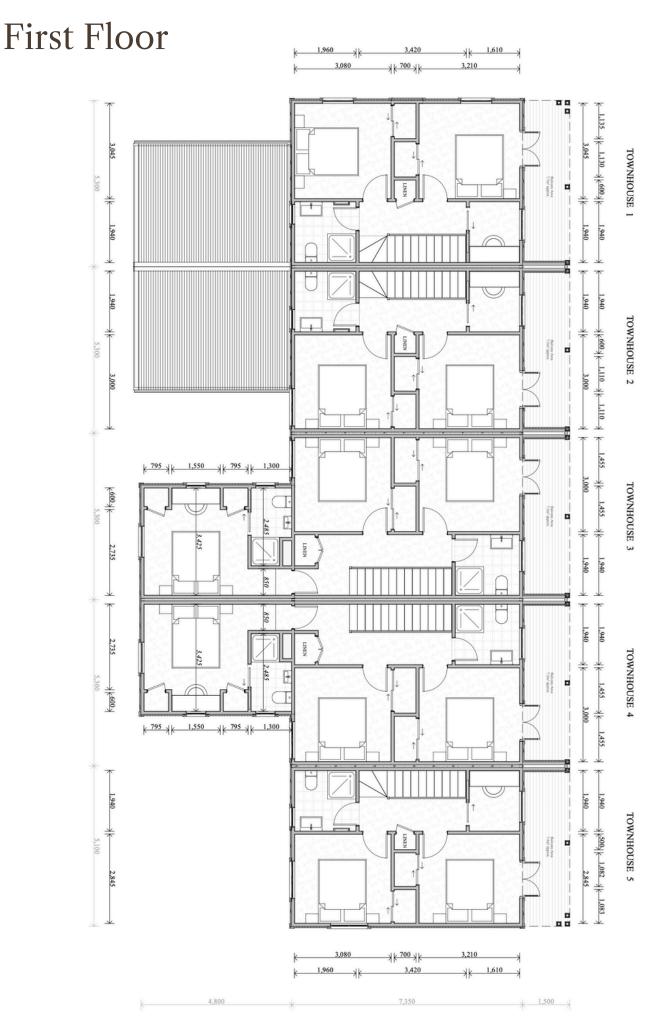

#### Price List

|             | BEDROOMS | BATHROOMS | GARAGE     | SIZE | PRICE     |
|-------------|----------|-----------|------------|------|-----------|
| Townhouse 1 | 2.5      | 1.5       | Garage     | 95   | ON HOLD   |
| Townhouse 2 | 2.5      | 1.5       | Garage     | 95   | \$819,000 |
| Townhouse 3 | 3        | 2.5       | Garage     | 113  | SOLD      |
| Townhouse 4 | 3        | 2.5       | Garage     | 113  | ON HOLD   |
| Townhouse 5 | 2.5      | 1.5       | x2 Carpark | 75   | SOLD      |