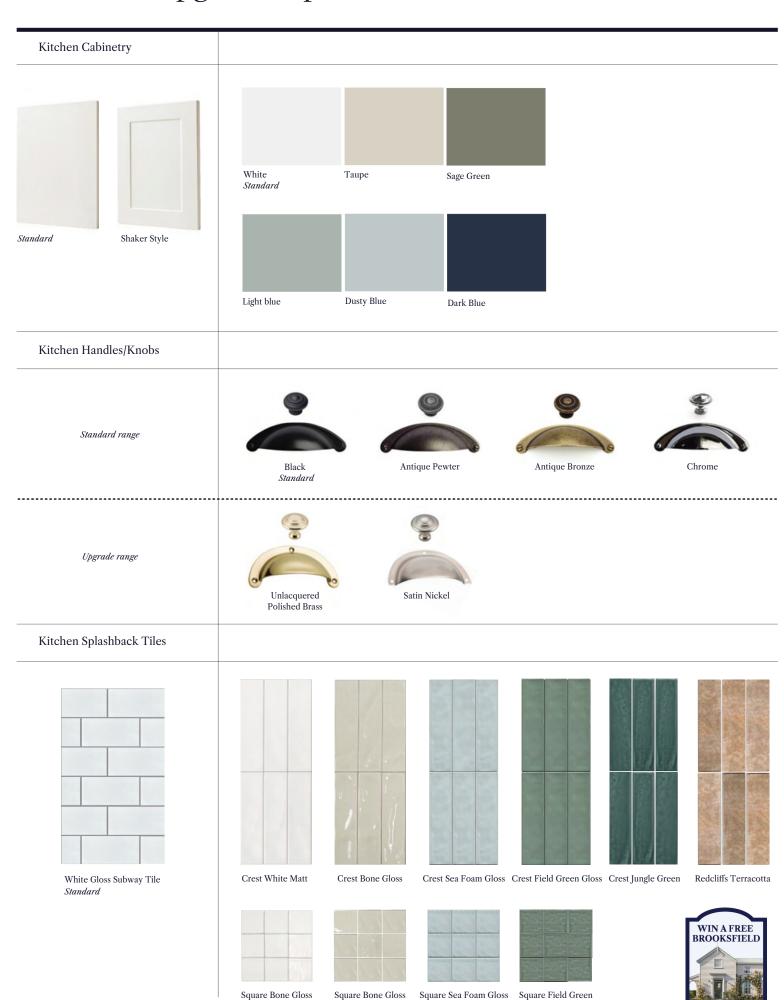

Architraves, Ceilings: Quarter Merino

- 8. Walls: Alto Deuce
- 9. Door Handle: Polished
- 10. Shower Tile: Pacific White Lappato tile 600x600

#### Bathroom

Shower: Posh Domaine Brass Rail

Heated Towel Rail: Elan 7 Rail Warmer

Heater: Weiss FH24SS

#### **Appliances and Chattles**

Oven: Smeg SFA6500TVX

Cooktop: Smeg Induction SI7643B

Dishwasher: Fisher & Paykel Single Drawer DD60ST4NX9

Range Hood: Applico Canopy Range Hood

Heat Pump: Daikin/Mitsubishi/Fujitsu Exceeds healthy homes standards

Smoke Alarms

#### Window Furnishings

Living Area Blinds: Roller blinds

Bedroom Blinds: Venetian blinds

#### Insulation

Ceiling: Terra Lana Wool R3.6

Walls: Terra Lana Wool R2.8

Underfloor: R1.4 Polystyrene in Concrete Foundation



### Standard Spec







### Kitchen Upgrade Options



### Kitchen Upgrade Options



### Door Handle Upgrade Options



### Flooring Upgrade Options





### **Bathroom Upgrade Options**



### Bathroom Upgrade Options



### Other Upgrade Options

| Mantle with electric fireplace |       |