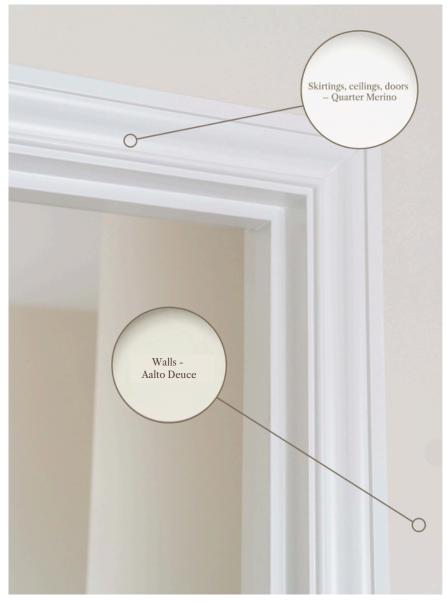

#### Pictured above

- 1. Carpet: Godfrey Hirst NZ wool Enchant 48 Stonewashed (choose from 3 colours)
- 2. Kitchen/Bathroom Tapware: Liberty sink mixer
- 3. Kitchen/Entranc Floor Tiles: Forest Cedar
- 4. Kitchen Handles & Knobs: Versailles Satin Black
- 5. Bathroom Floor Tile: Artisan Gris Matt
- 6. Splash Back: White subway tile
- 7. Skirtings, Architraves, Ceilings: Quarter Merino

- 8. Walls: Alto Deuce
- 9. Door Handle: Polished
- 10. Shower Tile: Pacific White Lappato tile 600x600