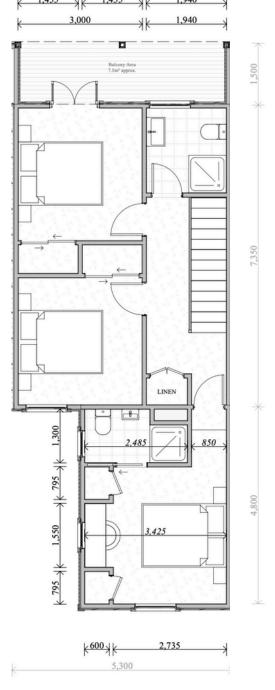

### Site Plan

#### Outdoor Living Sizes (incl balcony)

Home 1: 33m2

Home 2: 26m2

Home 3: 26m2

Home 4: 26m2

Home 5: 63m2