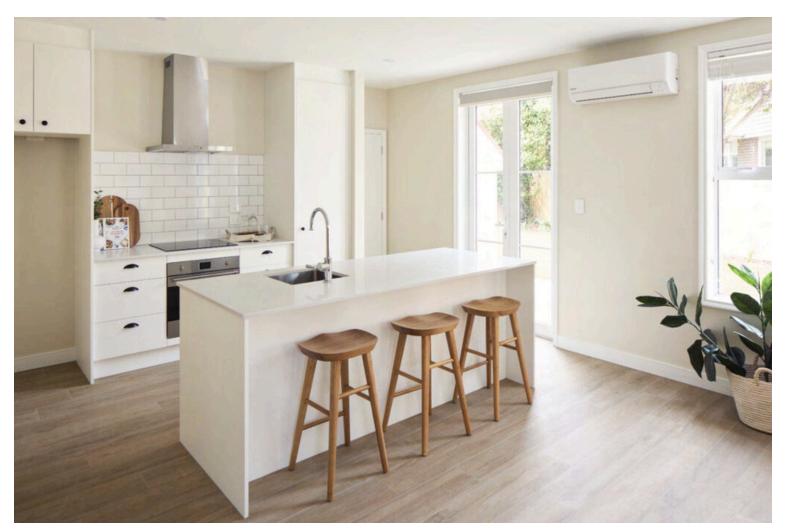

### Colouring & detailing

Note: All homes are sold as a turn-key package. Everything will be completed prior to handover including window furnishings and landscaping. The interiors of these homes are designed in a sympathetic way to the exteriors with large skirtings and architraves, colours are reasonably neutral but certainly with a cottage feel. At Brooksfield we believe in using quality and sustainable materials so all of our homes come with low-VOC paint, tiled flooring, wool carpets and wool insulation as standard.

The homes come with a neutral colour palette for you to make your own

#### Pictured above

- 1. Carpet: Godfrey Hirst NZ wool Enchant 48 Stonewashed (choose from 3 colours)
- 2. Kitchen/Bathroom Tapware: Liberty sink mixer
- 3. Kitchen/Entranc Floor Tiles: Forest Cedar
- 4. Kitchen Handles & Knobs: Versailles Satin Black
- 5. Bathroom Floor Tile: Artisan Gris Matt
- 6. Splash Back: White subway tile
- 7. Skirtings, Architraves, Ceilings: Quarter Merino

- 8. Walls: Alto Deuce
- 9. Door Handle: Polished
- 10. Shower Tile: Pacific White Lappato tile 600x600