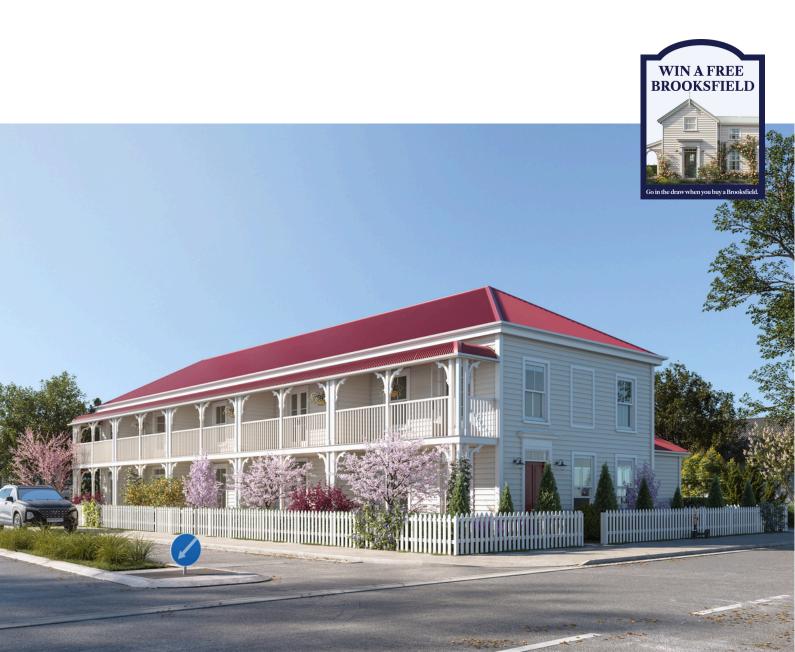

# 370 Madras Street, Central City, Christchurch

Five Colonial Revival Homes

Renders

# 370 Madras Street is another exceptional display of our Colonial Revival Homes.

#### Location

370 Madras Street is another example of our Timber Weatherboard homes that are bringing character back to Christchurch.

Located in the central city, many local amenities, public transport links and public recreation spots are only a short walking distance away. Below are some of our favourite spots and points of interest close to your next home.