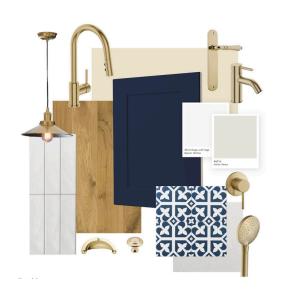

### Mood Boards

Light Blue & Brass

Dark Blue & Brass

### Colouring & detailing

Note: All homes are sold as a turn-key package. Everything will be completed prior to handover including window furnishings and landscaping. The interiors of these homes are designed in a sympathetic way to the exteriors with large skirtings and architraves, colours are reasonably neutral but certainly with a cottage feel. At Brooksfield we believe in using quality and sustainable materials so all of our homes come with low-VOC paint, tiled flooring, wool carpets and wool insulation as standard.

The homes come with a neutral colour palette for you to make your own