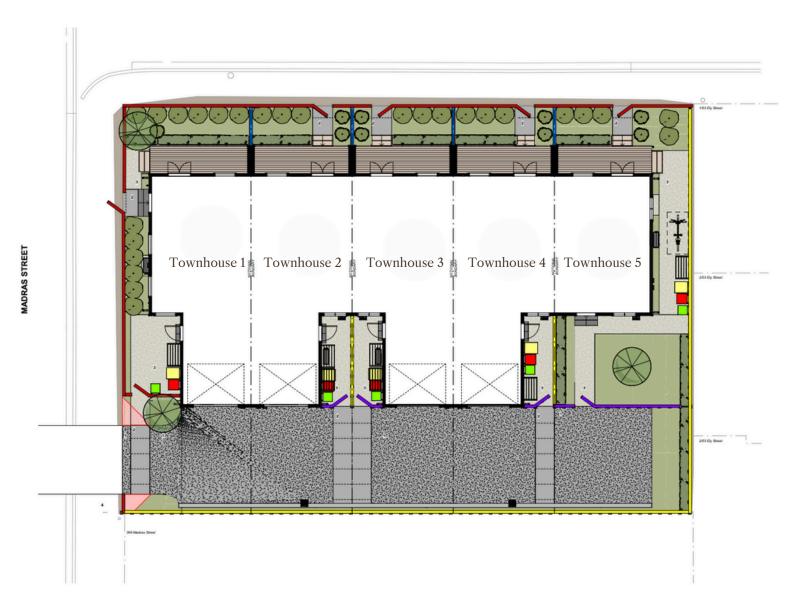

### Site Plan

#### Outdoor Living Sizes (incl balcony)

Home 1: 33m2

Home 2: 26m2

Home 3: 26m2

Home 4: 26m2

Home 5: 63m2