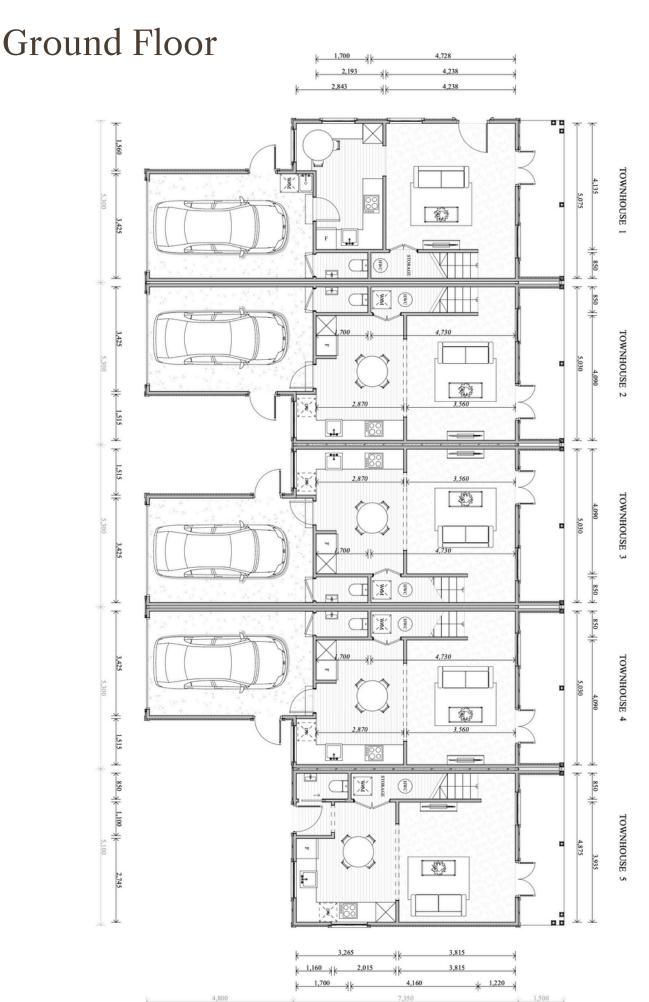

#### Price List

|             | BEDROOMS | BATHROOMS | GARAGE     | SIZE | PRICE     |
|-------------|----------|-----------|------------|------|-----------|
| Townhouse 1 | 2.5      | 1.5       | Garage     | 95   | ON HOLD   |
| Townhouse 2 | 2.5      | 1.5       | Garage     | 95   | \$819,000 |
| Townhouse 3 | 3        | 2.5       | Garage     | 113  | SOLD      |
| Townhouse 4 | 3        | 2.5       | Garage     | 113  | ON HOLD   |
| Townhouse 5 | 2.5      | 1.5       | x2 Carpark | 75   | SOLD      |

### Site Plan