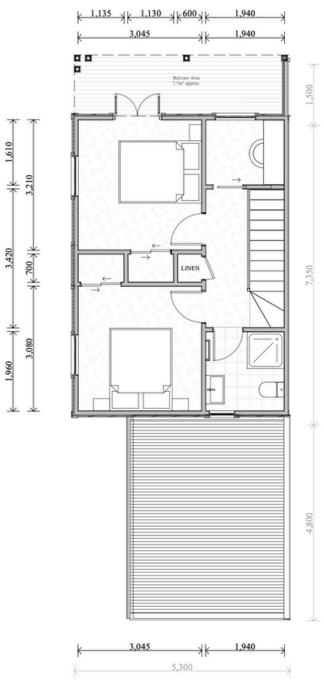

#### Price List

|             | BEDROOMS | BATHROOMS | GARAGE     | SIZE | PRICE     |
|-------------|----------|-----------|------------|------|-----------|
| Townhouse 1 | 2.5      | 1.5       | Garage     | 95   | ON HOLD   |
| Townhouse 2 | 2.5      | 1.5       | Garage     | 95   | \$819,000 |
| Townhouse 3 | 3        | 2.5       | Garage     | 113  | SOLD      |
| Townhouse 4 | 3        | 2.5       | Garage     | 113  | ON HOLD   |
| Townhouse 5 | 2.5      | 1.5       | x2 Carpark | 75   | SOLD      |

#### Outdoor Living Sizes (incl balcony)

Home 1: 33m2

Home 2: 26m2

Home 3: 26m2

Home 4: 26m2

Home 5: 63m2