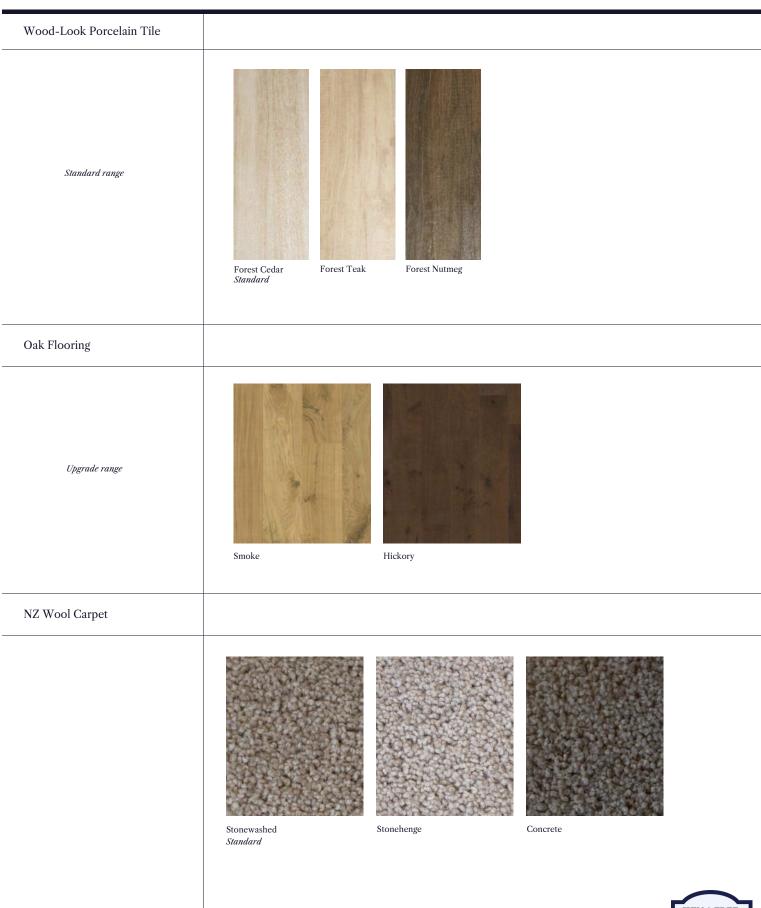

#### Standard Spec

#### Pictured above

- 1. Carpet: Godfrey Hirst NZ wool Enchant 48 Stonewashed (choose from 3 colours)
- 2. Kitchen/Bathroom Tapware: Liberty sink mixer
- 3. Kitchen/Entranc Floor Tiles: Forest Cedar
- 4. Kitchen Handles & Knobs: Versailles Satin Black
- 5. Bathroom Floor Tile: Artisan Gris Matt
- 6. Splash Back: White subway tile
- 7. Skirtings, Architraves, Ceilings: Quarter Merino

- 8. Walls: Alto Deuce
- 9. Door Handle: Polished
- 10. Shower Tile: Pacific White Lappato tile 600x600