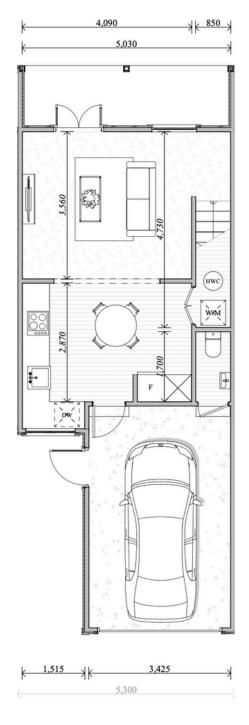

#### Price List

|             | BEDROOMS | BATHROOMS | GARAGE     | SIZE | PRICE     |
|-------------|----------|-----------|------------|------|-----------|
| Townhouse 1 | 2.5      | 1.5       | Garage     | 95   | ON HOLD   |
| Townhouse 2 | 2.5      | 1.5       | Garage     | 95   | \$819,000 |
| Townhouse 3 | 3        | 2.5       | Garage     | 113  | SOLD      |
| Townhouse 4 | 3        | 2.5       | Garage     | 113  | ON HOLD   |
| Townhouse 5 | 2.5      | 1.5       | x2 Carpark | 75   | SOLD      |

#### Outdoor Living Sizes (incl balcony)

Home 1: 33m2

Home 2: 26m2

Home 3: 26m2

Home 4: 26m2

Home 5: 63m2

### North & South Elevations

Ground Floor Stud Height - 2.55m First Floor Stud Height - 2.4m

North Elevation

Townhouse 1 Townhouse 2 Townhouse 3 Townhouse 4 Townhouse 5

South Elevation

### East & West Elevations

Ground Floor Stud Height - 2.55m First Floor Stud Height - 2.4m

West Elevation

East Elevation

First floor

Ground floor

First floor

First floor