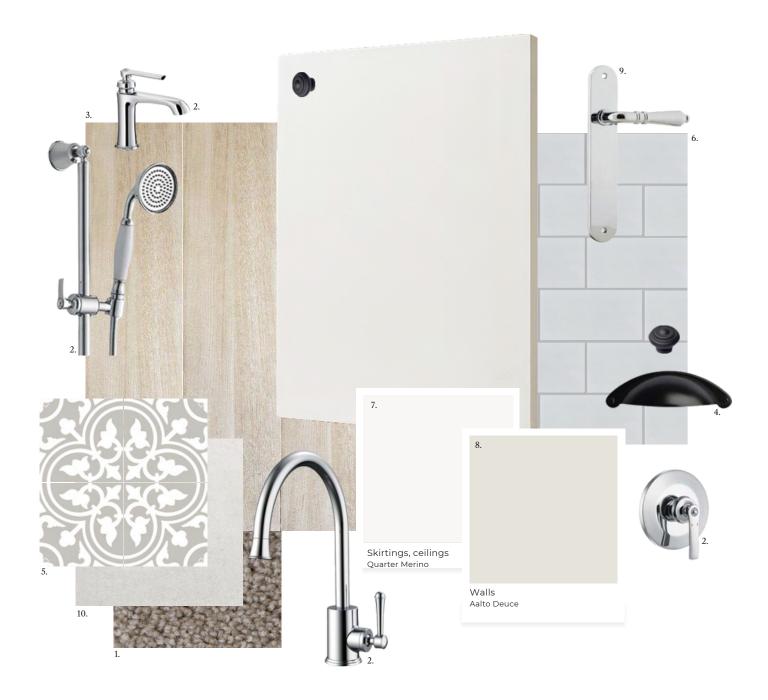

#### Standard Spec

#### Pictured above

- 1. Carpet: Godfrey Hirst NZ wool Enchant 48 Stonewashed (choose from 3 colours)
- 2. Kitchen/Bathroom Tapware: Liberty sink mixer
- 3. Kitchen/Entranc Floor Tiles: Forest Cedar
- 4. Kitchen Handles & Knobs: Versailles Satin Black
- 5. Bathroom Floor Tile: Artisan Gris Matt
- 6. Splash Back: White subway tile
- 7. Skirtings, Architraves, Ceilings: Quarter Merino

- 8. Walls: Alto Deuce
- 9. Door Handle: Polished
- 10. Shower Tile: Pacific White Lappato tile 600x600