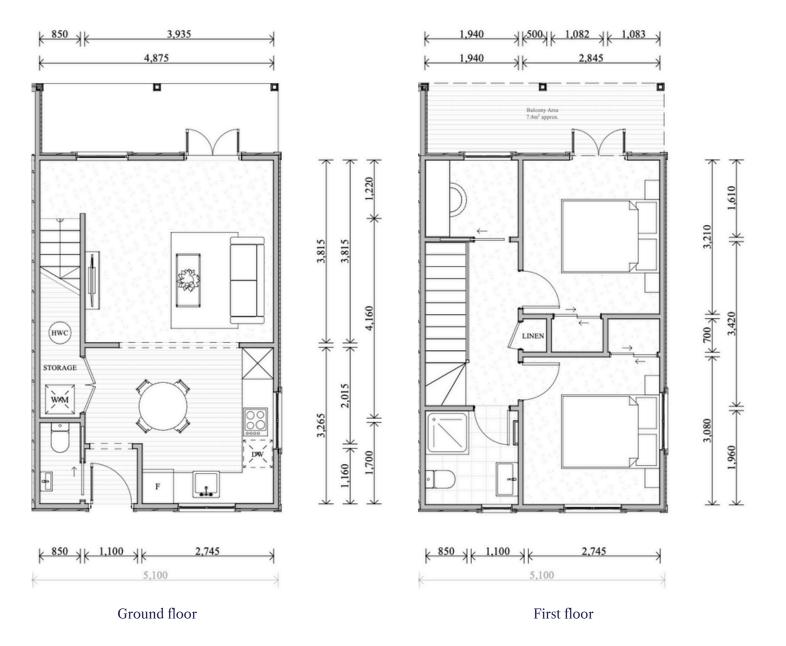

#### Price List

|             | BEDROOMS | BATHROOMS | GARAGE     | SIZE | PRICE     |
|-------------|----------|-----------|------------|------|-----------|
| Townhouse 1 | 2.5      | 1.5       | Garage     | 95   | ON HOLD   |
| Townhouse 2 | 2.5      | 1.5       | Garage     | 95   | \$819,000 |
| Townhouse 3 | 3        | 2.5       | Garage     | 113  | SOLD      |
| Townhouse 4 | 3        | 2.5       | Garage     | 113  | ON HOLD   |
| Townhouse 5 | 2.5      | 1.5       | x2 Carpark | 75   | SOLD      |

#### Outdoor Living Sizes (incl balcony)

Home 1: 33m2

Home 2: 26m2

Home 3: 26m2

Home 4: 26m2

Home 5: 63m2