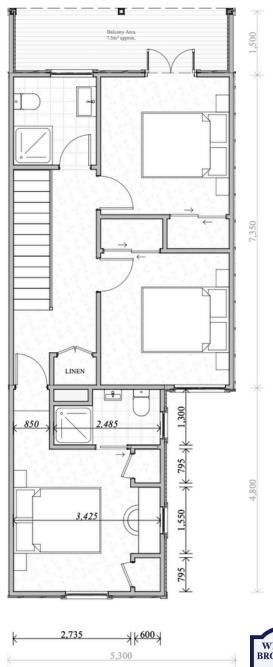

#### Price List

|             | BEDROOMS | BATHROOMS | GARAGE     | SIZE | PRICE     |
|-------------|----------|-----------|------------|------|-----------|
| Townhouse 1 | 2.5      | 1.5       | Garage     | 95   | ON HOLD   |
| Townhouse 2 | 2.5      | 1.5       | Garage     | 95   | \$819,000 |
| Townhouse 3 | 3        | 2.5       | Garage     | 113  | SOLD      |
| Townhouse 4 | 3        | 2.5       | Garage     | 113  | ON HOLD   |
| Townhouse 5 | 2.5      | 1.5       | x2 Carpark | 75   | SOLD      |

#### Outdoor Living Sizes (incl balcony)

Home 1: 33m2

Home 2: 26m2

Home 3: 26m2

Home 4: 26m2

Home 5: 63m2