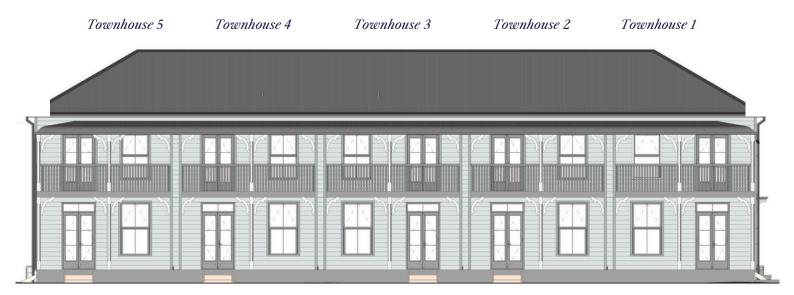

# 370 Madras Street, Central City, Christchurch

Five Colonial Revival Homes

Renders

#### Price List

|             | BEDROOMS | BATHROOMS | GARAGE     | SIZE | PRICE     |
|-------------|----------|-----------|------------|------|-----------|
| Townhouse 1 | 2.5      | 1.5       | Garage     | 95   | ON HOLD   |
| Townhouse 2 | 2.5      | 1.5       | Garage     | 95   | \$819,000 |
| Townhouse 3 | 3        | 2.5       | Garage     | 113  | SOLD      |
| Townhouse 4 | 3        | 2.5       | Garage     | 113  | ON HOLD   |
| Townhouse 5 | 2.5      | 1.5       | x2 Carpark | 75   | SOLD      |