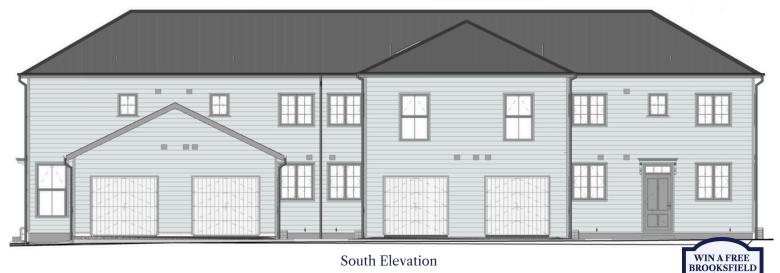

### North & South Elevations

Ground Floor Stud Height - 2.55m First Floor Stud Height - 2.4m

North Elevation

Townhouse 1 Townhouse 2 Townhouse 3 Townhouse 4 Townhouse 5

South Elevation