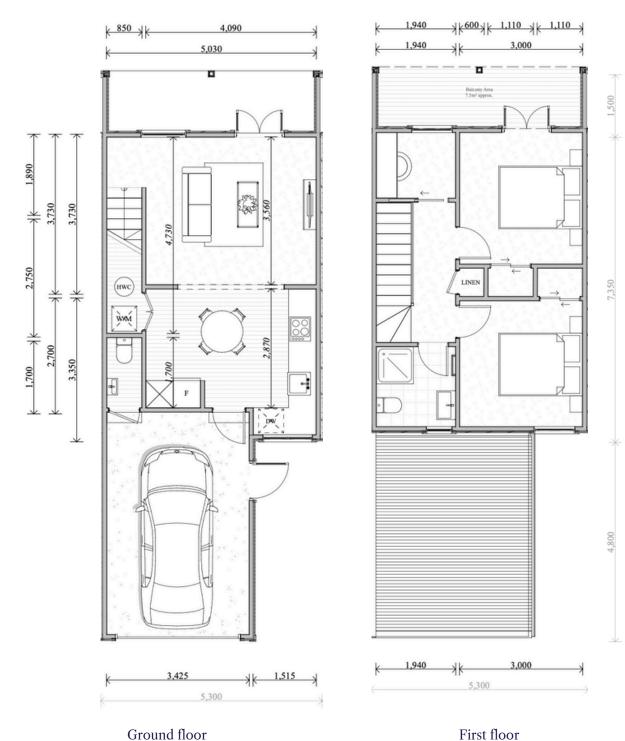

#### Price List

|             | BEDROOMS | BATHROOMS | GARAGE     | SIZE | PRICE     |
|-------------|----------|-----------|------------|------|-----------|
| Townhouse 1 | 2.5      | 1.5       | Garage     | 95   | ON HOLD   |
| Townhouse 2 | 2.5      | 1.5       | Garage     | 95   | \$819,000 |
| Townhouse 3 | 3        | 2.5       | Garage     | 113  | SOLD      |
| Townhouse 4 | 3        | 2.5       | Garage     | 113  | ON HOLD   |
| Townhouse 5 | 2.5      | 1.5       | x2 Carpark | 75   | SOLD      |

#### Outdoor Living Sizes (incl balcony)

Home 1: 33m2

Home 2: 26m2

Home 3: 26m2

Home 4: 26m2

Home 5: 63m2

### North & South Elevations

Ground Floor Stud Height - 2.55m First Floor Stud Height - 2.4m

North Elevation

Townhouse 1 Townhouse 2 Townhouse 3 Townhouse 4 Townhouse 5

South Elevation

### East & West Elevations

Ground Floor Stud Height - 2.55m First Floor Stud Height - 2.4m

West Elevation

East Elevation

First floor

Ground floor

First floor

First floor