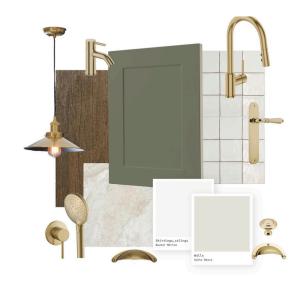

#### Standard Spec

#### Pictured above

- 1. Carpet: Godfrey Hirst NZ wool Enchant 48 Stonewashed (choose from 3 colours)
- 2. Kitchen/Bathroom Tapware: Liberty sink mixer
- 3. Kitchen/Entranc Floor Tiles: Forest Cedar
- 4. Kitchen Handles & Knobs: Versailles Satin Black
- 5. Bathroom Floor Tile: Artisan Gris Matt
- 6. Splash Back: White subway tile
- 7. Skirtings, Architraves, Ceilings: Quarter Merino

- 8. Walls: Alto Deuce
- 9. Door Handle: Polished
- 10. Shower Tile: Pacific White Lappato tile 600x600