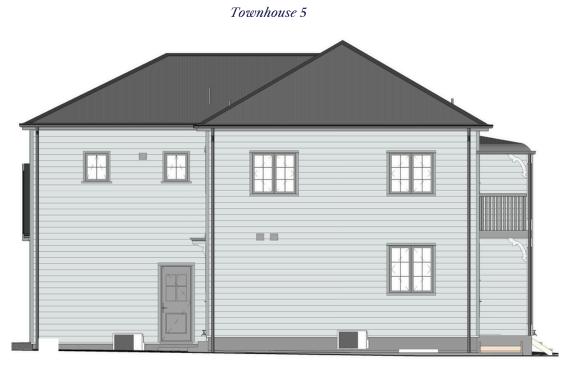

### North & South Elevations

Ground Floor Stud Height - 2.55m First Floor Stud Height - 2.4m

North Elevation

Townhouse 1 Townhouse 2 Townhouse 3 Townhouse 4 Townhouse 5

South Elevation

### East & West Elevations

Ground Floor Stud Height - 2.55m First Floor Stud Height - 2.4m

West Elevation

East Elevation

First floor

Ground floor

First floor

First floor