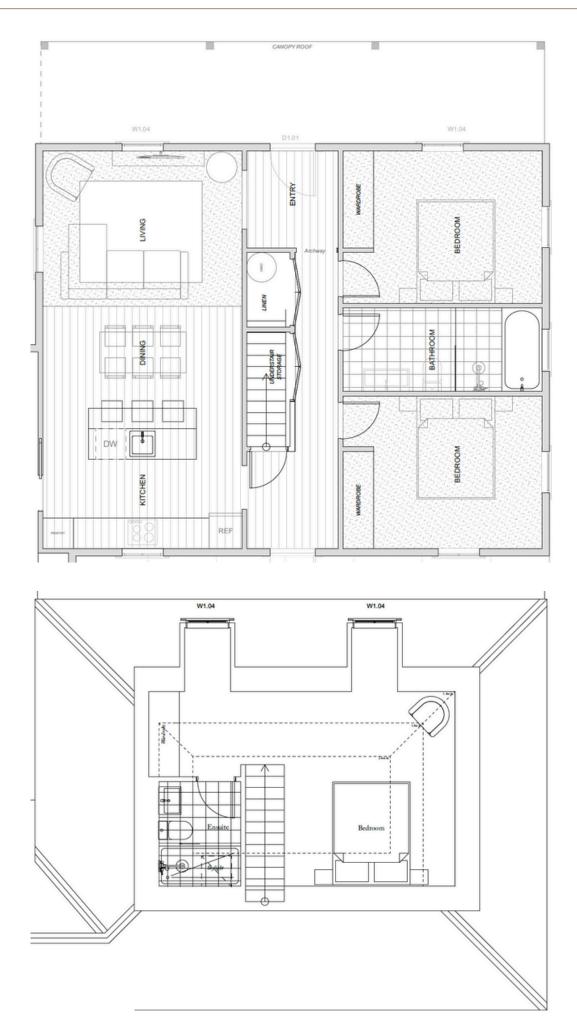

## **Build Your Own Brooksfield**

Westminster

Dlus Garage If Any

Est Build Price \$450,000 - \$600,000

(depending on location and fit out)