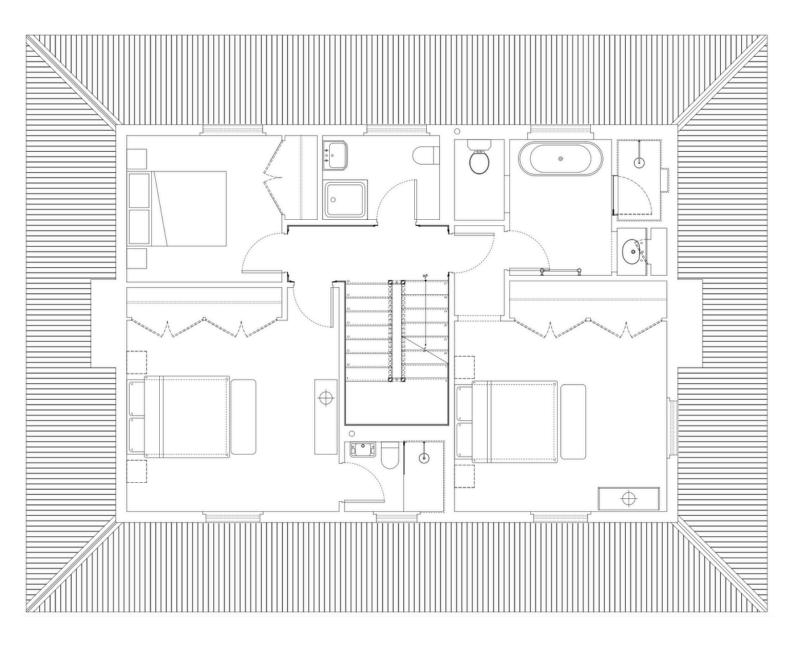

table for inclusion in a building consent application and for procurement of a build price

10 hours RFI time from our architect. Additional time charged at \$210 plus GST per hour Access to plans for Brooksfield's period authentic mouldings, designed specifically for the 'Build Your Own Brooksfield' range, comprising detailing for:

- Skirting
- Architraves
- Historical Brackets
- Cornices

It is intended that this offer of service is limited to provision of suitable plans and specifications for inclusion in a building consent application for a Build Your Own Brooksfield new build. Additional architectural and drafts man services are included to the extent detailed in this offer of service.



### Ground Floor Plan



\*Subject to change at the request of clients\*



# First Floor Plan





## Second Floor Plan



\*Subject to change at the request of clients\*