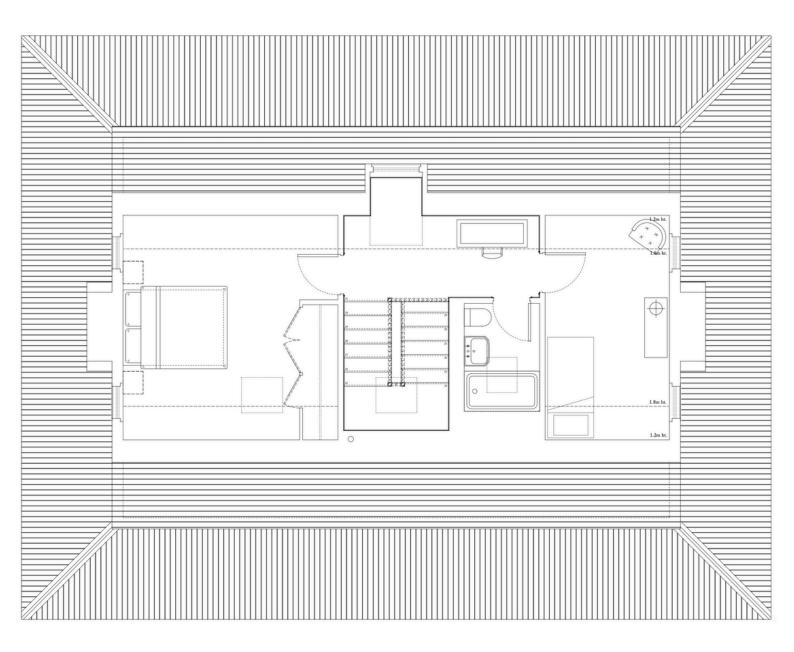

uilding consent application and for procurement of a build price

10 hours RFI time from our architect. Additional time charged at \$210 plus GST per hour Access to plans for Brooksfield's period authentic mouldings, designed specifically for the 'Build Your Own Brooksfield' range, comprising detailing for:

- Skirting
- Architraves
- Historical Brackets
- Cornices

It is intended that this offer of service is limited to provision of suitable plans and specifications for inclusion in a building consent application for a Build Your Own Brooksfield new build. Additional architectural and drafts man services are included to the extent detailed in this offer of service.



### Ground Floor Plan



\*Subject to change at the request of clients\*



# First Floor Plan





## Second Floor Plan



\*Subject to change at the request of clients\*