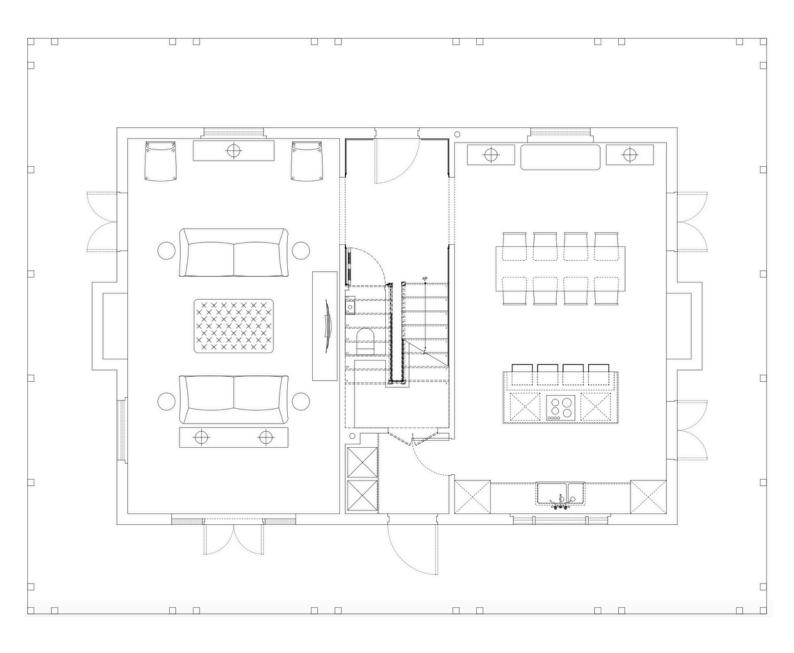

ield's external architect to supply a set of plans and specifications suitable for inclusion in a building consent application and for procurement of a build price

10 hours RFI time from our architect. Additional time charged at \$210 plus GST per hour Access to plans for Brooksfield's period authentic mouldings, designed specifically for the 'Build Your Own Brooksfield' range, comprising detailing for:

- Skirting
- Architraves
- Historical Brackets
- Cornices

It is intended that this offer of service is limited to provision of suitable plans and specifications for inclusion in a building consent application for a Build Your Own Brooksfield new build. Additional architectural and drafts man services are included to the extent detailed in this offer of service.



### Ground Floor Plan



\*Subject to change at the request of clients\*



# First Floor Plan





## Second Floor Plan



\*Subject to change at the request of clients\*