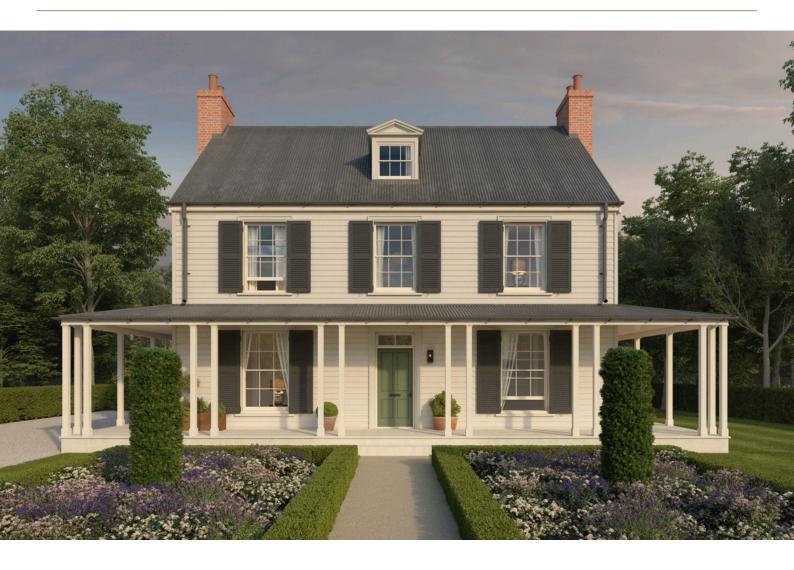

#### **Build Your Own Brooksfield**

Greystones

Est Build Price \$850,000 - \$950,000 (depending on location and fit out)