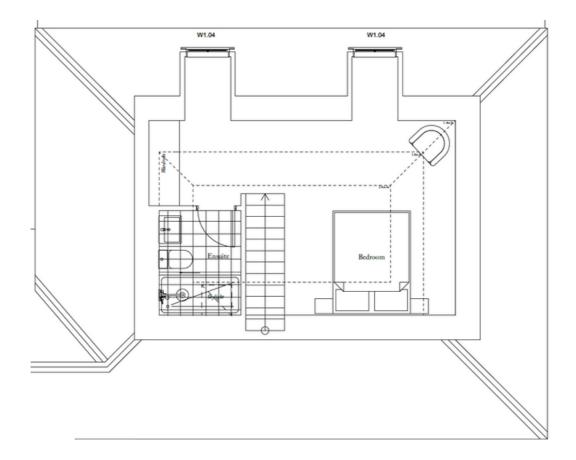

## Westminster

3 2 III0m2 Plus Garage If Any

Est Build Price \$450,000 - \$600,000 (depending on location and fit out)