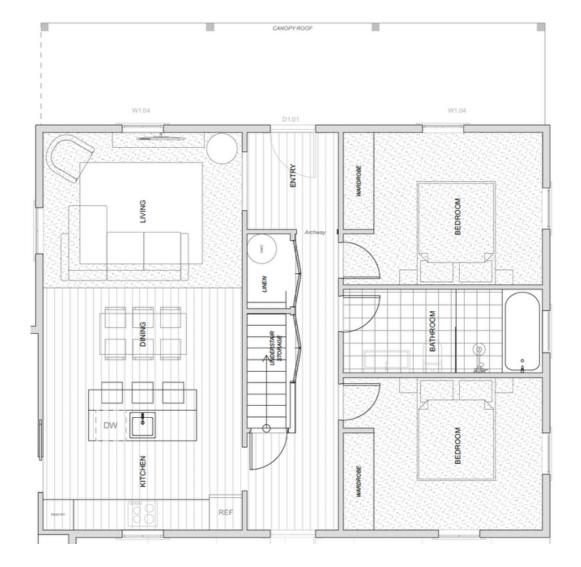

## Westminster

3 2 III0m2 Plus Garage If Any

Est Build Price \$450,000 - \$600,000 (depending on location and fit out)